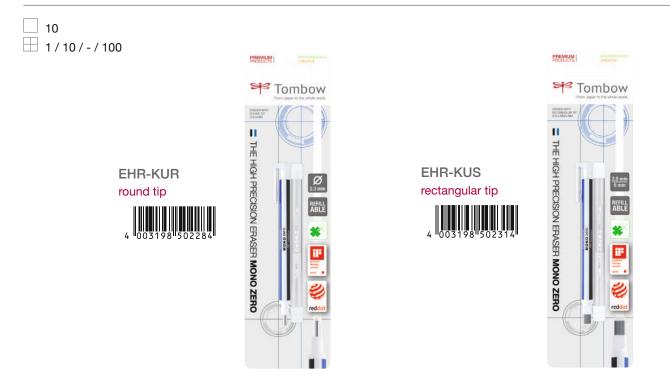

\*consumable parts (refill pipe of pen or PET film of tape products) are not included in the term "Plastic parts"

| PRODUCT NAME                    | MONO PR-MK refill                                                                            | MONO zero<br>(round tip)                                                                     | MONO zero<br>(rectangular tip)                                                               | MONO twin                                                                                    |
|---------------------------------|----------------------------------------------------------------------------------------------|----------------------------------------------------------------------------------------------|----------------------------------------------------------------------------------------------|----------------------------------------------------------------------------------------------|
| PRODUCT<br>PICTURE              |                                                                                              |                                                                                              | <b>NUMP</b>                                                                                  | -B[217 - source 2-                                                                           |
| PRODUCT CODE                    | PR-MK                                                                                        | EH-KUR                                                                                       | EH-KUS                                                                                       | OS-TME33                                                                                     |
| Percentage of recycled material | Plastic parts made of over<br>70% recycled material*<br>More about the product on<br>page 79 | Plastic parts made of over<br>80% recycled material*<br>More about the product on<br>page 97 | Plastic parts made of over<br>80% recycled material*<br>More about the product on<br>page 96 | Plastic parts made of over<br>70% recycled material*<br>More about the product on<br>page 52 |
| RECYCLING<br>LABEL              | Over<br>70<br>96<br>95<br>96<br>96<br>96<br>96<br>96<br>96<br>96<br>96                       | Over<br>8%<br>%<br>Oter plastic ratio                                                        | Over<br>8%<br>9%<br>9%<br>9%<br>9%<br>9%<br>9%                                               | Over<br>70<br>70<br>70<br>70<br>70<br>70<br>70<br>70<br>70<br>70<br>70<br>70<br>70           |