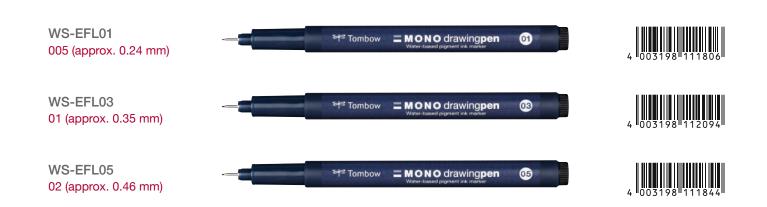

-25, -28, -45, -58, -80, -84)

#### TwinTone modular display 36 cells

MOD-36C-DIS modular display empty



350 mm



WS-PK-MOD-36C-CONT display content



216 pieces bulk (6 x each 36 colors)



# MONO drawing pen

The fineliner MONO drawing pen is available until summer in 3 widths: 01 (0.24 mm), 03 (0.35 mm) and 05 (0.46 mm). As of summer 2023 it will be available in new design and eight different widths: 005 (0.21 mm), 01 (0.26 mm), 02 (0.30 mm), 03 (0.38 mm), 04 (0.40 mm), 05 (0.44 mm), 06 (0.54 mm) and 08 (0.58 mm). Due to the long metal tip, the fineliner can also be used with stencils or rulers. The ink is pigment- and water-based. The MONO drawing pen is suitable for technical drawing, illustrations, writing, manga, urban sketching, and for creating outlines. Ink color: black.





### MONO drawing pen 3 pieces set

WS-EFL-3P

1/6/-/60

3 pieces (1x WS-EFL01, -03, -05)





### MONO drawing pen acrylic display 24 pieces

WS-EFL-24P-A 1
24 pieces bulk
(8x WS-EFL01, 03, 05) 4
003198<sup>1</sup>110403<sup>1</sup> 238 mm 132 mm 132 mm 165 mm







#### DRAWING I

# **MONO** twin

The MONO twin marker has two tips: a round tip (approx. 0.8 mm) and a fine tip (approx. 0.4 mm). The ink is oil-based, waterproof and dries quickly without smearing. It writes opaquely on different materials like glass, stone and wood. Perfect in combination with the bright colors of the Tombow ABT Dual Brush Pens. Available in three colors and as a set of 3. Plastic parts made of over 70% recycled material.



#### MONO twin set of 3

#### **OS-TME-3P**



1/6/-/60

3 pieces (1x OS-TME15, 25