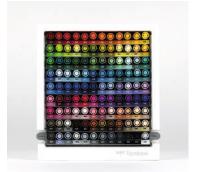

990, -N15)

#### Tombow ABT Dual Brush Pen set of 18

-N15)



-N15)

-N95)

#### .

-N45)

# Tombow ABT Dual Brush Pen

#### Tombow ABT Dual Brush Pen set of 10







10 pieces (1x ABT-025, -177, -491, -555, -845, -850, -933, -990, -N00, -N15)



ABT-10C-MANGA2 Manga Shojo

10 pieces (1x ABT-062, -158, -528, -623, -703, -755, -850, -873, -N00, -N15)



ABT-10C-3 Galaxy Colors

10 pieces (1x ABT-407, -493, -555, -636, -665, -755, -803, -873, -N15, -N55)

# Tombow ABT Dual Brush Pen marker case with 107 colors + blender



### Marker case empty CASE-ABT-108C











#### Tombow ABT Dual Brush Pen Marker Desktop Organizer with 107 colors + blender



ABT-108C-ORGA 107 colors + blender



Tombow ABT Dual Brush Pen 108 pieces (1x each color + blender, with marker desktop organizer)









#### Tombow ABT Dual Brush Pen metal display 864 pieces

ABT-L-DIS

ABT-L-CONT



4 003198 105393

440 mm



864 pieces (6 x 78 colors, 30 x ABT-N15, -N00, 12 x ABT-055, -173, -243, -373, -451, -452, -528, -623, -723, -725, -772, -815, -845, -847, -856, -N25, -N35, -N45, -N49, -N52, -N55, -N57, -N60, -N65, -N75, -N79, -N89, -N95)



### Tombow ABT Dual Brush Pen

#### Tombow ABT Dual Brush Pen Modular Display - 36 cells



| 350 mm |
|--------|
| 250 mm |
| 250 mm |

ABT-MOD-36C-1-CONT



216 pieces bulk (6x each ABT-055, -062, -090, -243, -277, -291, -296, -312, -379, -451, -452, -491, -515, -528, -555, -603, -620, -623, -676, -679, -685, -743, -755, -761, -772, -845, -847, -879, -933, -946, -993, -N00, -N75, -N95, 12x ABT-N15)



#### Tombow ABT Dual Brush Pen Modular Display - 72 cell