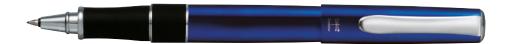

called in the surface design of this rollerball. The precise machining and careful carving of aluminum creates the pen's detailed structural style. Available in gray and indigo, two of the traditional Japanese colors. Each pen comes in a high-quality gift packaging. Ink color: black. Ball diameter 0.5 mm. Refill: BK-LP03-33.



# ZOOM 505 Havanna

The Havanna rollerballs convince with their clear and puristic design, which will never be out of fashion. The Havanna Collection sits extremly comfortably in the hand for a pleasurable writing experience. They lie pleasantly heavy, but not massively in your hand. Exceptional material mix of black rubber grip zone and lacquered aluminum of the shaft. Ink color: black. Ball diameter: 0.7 mm. Refill: BK-LP05-33. Awarded with iF design award 1990.



#### ZOOM 505 Havanna Rollerball



### DESIGN WRITING

# ZOOM 707

ZOOM 707 is a Tombow-classic with a strikingly slender shape. The delicate design evokes the form of a dragonfly ("Tombow" is derived from the Japanese word for "dragonfly"). ZOOM 707 is available as ballpoint pen and mechanical pencil, each in four color combinations and one de luxe version. Ballpoint pen ink color: black, ball diameter: 0.7 mm. Mechanical pencil line width: 0.5 mm, degree of hardness: HB. All writing instruments are refillable. Awarded with red dot design award, design-price by Design Centrum Stuttgart and Design Plus Award.

#### ZOOM 707 mechanical pencil



#### ZOOM 707 de luxe mechanical pencil

□ 1 □ 1/10/-/100

SH-ZSDS chrome/black/red









### ZOOM 707 ballpoint pen





### ZOOM 707 ballpo