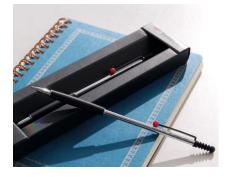

ill: BK-LP05-33. Awarded with iF design award 1990.



#### ZOOM 505 Havanna Rollerball



### DESIGN WRITING

# ZOOM 707

ZOOM 707 is a Tombow-classic with a strikingly slender shape. The delicate design evokes the form of a dragonfly ("Tombow" is derived from the Japanese word for "dragonfly"). ZOOM 707 is available as ballpoint pen and mechanical pencil, each in four color combinations and one de luxe version. Ballpoint pen ink color: black, ball diameter: 0.7 mm. Mechanical pencil line width: 0.5 mm, degree of hardness: HB. All writing instruments are refillable. Awarded with red dot design award, design-price by Design Centrum Stuttgart and Design Plus Award.

#### ZOOM 707 mechanical pencil



#### ZOOM 707 de luxe mechanical pencil

□ 1 □ 1/10/-/100

SH-ZSDS chrome/black/red









### ZOOM 707 ballpoint pen





### ZOOM 707 ballpoint pen de luxe



### DESIGN WRITING

ZOOM 707

### ZOOM 707 set



#### ZOOM 707 display 10 pieces



10 pieces single (2x BC-1000ZS1, SH-1000ZS1, 1x BC-1000ZS2, BC-1000ZS3, BC-1000ZS4, SH-1000ZS2, SH-1000ZS3, SH-1000ZS4)



255 mm 85 mm 145 mm



# ZOOM L105 City

The ballpoint pen ZOOM L105 City is the writing instrument for the trend-conscious city dweller. With its dynamic design, the silky surface and modern colors it meets the lifestyle of a vibrant metropolis. The silky surface of ZOOM L105 city guarantees a very pleasant feel. Also, the ballpoint pen lies very well in the hand due to its balanced weight. Available in nine colors. Material: brass with painting process (barrel), steel (clip). Ink color: black. Ball diameter: 0.7