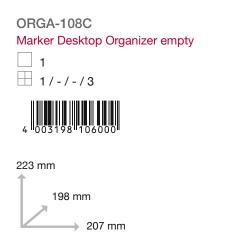

### Tombow ABT PRO set of 12

□ 1 □ 1/6/-/60



ABTP-12P-1 Basic Colors

12 pieces (1x ABTP-055, -277, -373, -555, -636, -815, -845, -907, -925, -942, -N15, -N55)



ABTP-12P-4 Landscape Colors

12 pieces (1x ABTP-025, -177, -195, -249, -451, -526, -528, -879, -947, -992, -N25, -N69)



ABTP-12P-2 Pastel Colors

12 pieces (1x ABTP-062, -131, -191, -491, -502, -553, -603, -673, -772, -873, -910, -N65)





12 pieces (1x ABTP-062, -158, -528, -603, -703, -850, -873, -910, -947, -N15, -N65, -N69)



ABTP-12P-3 Gray Colors

12 pieces (1x ABTP-N15, -N25, -N29, -N35, -N45, -N49, -N65, -N69, -N75, -N79, -N89, -N95)



ABTP-12P-6 Portrait Colors

12 pieces (1x ABTP-772, -839, -850, -852, -879, -907, -910, -942, -969, -977, -992, -N15)





## Tombow ABT PRO

#### Marker Desktop Organizer (empty)



ABTP-108C-ORGA 107 colors + blender



108 pieces (1x each color + blender, with Marker Desktop Organizer)













#### Tombow ABT PRO metal display 864 pieces

ABTP-L-DIS metal display empty



440 mm 185 mm 960 mm ABTP-L-CONT display content



864 pieces single (6x 75 colors, 24x ABTP-N15, 18x ABTP-N00, 12x ABTP-025, -055, -173, -296, -346, -373, -401, -452, -535, -606, -723, -743, -761, -772, -837, -845, -847, -856, -873, -N25, -N29, -N35, -N45, -N49, -N55, -N65, -N69, -N75, -N79, -N89, -N95)





### Tombow ABT PRO

#### Tombow ABT PRO modular display - 36 cells

4 I.



350 mm



ABTP-MOD-36C-1-CONT display content 1

Display content 1 for modular display, 216 pieces bulk (6x ABTP-055, -062, -090, -191, -277, -282, -296, -312, -379, -451, -452, -491, -528, -539, -555, -603, -6