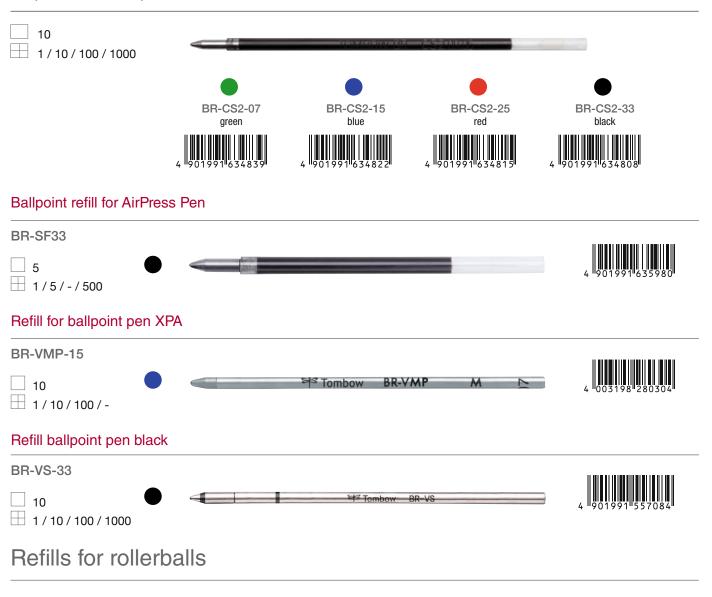

Material: brass with painting process (barrel), steel (clip). Ink color: black. Ball diameter: 0.7 mm. Refillable. Refill: BR-VS-33.

#### ZOOM L105 City





#### DESIGN WRITING |

# ZOOM L105 City

BC-ZLC43 light blue







### ZOOM L105 City display 12 pieces

1

BC-ZLC-12P

12 pieces single (1x BC-ZLC21, -41, -43, -63, -64, -83, 2x BC-ZLC04, -06 -11)



255 mm













#### REFILLS

# Refills for mechanical pencils

The refills for mechanical pencils are available with four different widths (0.3 mm, 0.5 mm, 0.7 mm and 0,9 mm) and different degrees of hardness. Content of each box: 12 pieces

#### Refills mechanical pencil



# Refills for ballpoint pens

High-quality refills for Tombow ballpoint pens. Ball diameter of 0.7 mm. Various colors.

#### Ballpoint refill for Reporter 4



Refills for all Tombow rollerballs. Available in two colors and with different ball diameters.



# NOTES

| <br> |
|------|
|      |
|      |
|      |
|      |
|      |
|      |
|      |
|      |
|      |
|      |
|      |
| <br> |
|      |
|      |
|      |
|      |
|      |
|      |
|      |
|      |
|      |
|      |
|      |
|      |
|      |
|      |
|      |
|      |
|      |
|      |
|      |
|      |
|      |





# EXPLANATION

= Minimum order quantity

E Content of shipping units





www.tomboweurope.com