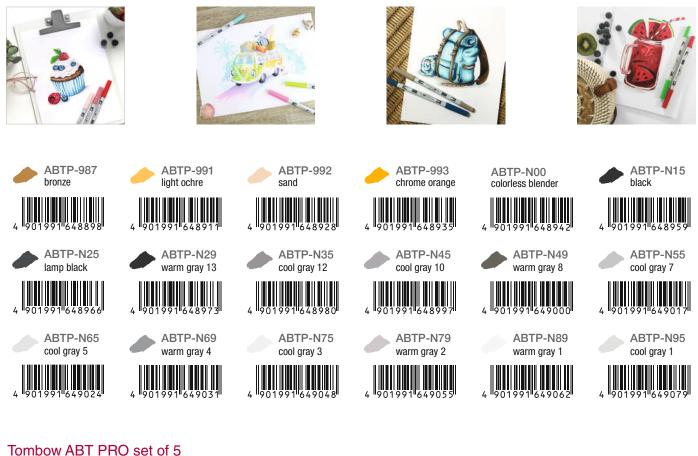

# Marking Pens

| PRODUCT NAME               | Tombow ABT<br>Dual Brush Pen                                     | Tombow ABT PRO                     | MONO edge                                                                     | Fudenosuke soft                                       |
|----------------------------|------------------------------------------------------------------|------------------------------------|-------------------------------------------------------------------------------|-------------------------------------------------------|
| PRODUCT<br>PICTURE         | V <sup>at</sup> frame. AB                                        | VE Tunkow ANT PO                   |                                                                               | HERE TRADES TO ALL ALL ALL ALL ALL ALL ALL ALL ALL AL |
| PRODUCT CODE               | ABT                                                              | ABTP                               | WA-TC                                                                         | WS-BS                                                 |
| INK                        | Water-based<br>dye ink                                           | Alcohol based<br>ink               | Water-based<br>ink                                                            | Water-based<br>pigment ink                            |
| Water-resistant/-proof     | _                                                                | Water-proof                        | _                                                                             | Water-resistant                                       |
| Ink color variation        | 107 colors + blender                                             | 107 colors + blender               | 6 colors                                                                      | Black + 6 colors                                      |
| TIP 1                      |                                                                  |                                    |                                                                               | A                                                     |
| Approx. writing line width | Brush                                                            | Brush                              | 3.8 mm                                                                        | Small brush                                           |
| Tip type                   | Nylon tip                                                        | Nylon tip                          | Polyester tip with polyacetal coat                                            | Elastomer tip                                         |
| TIP 2                      |                                                                  |                                    | 4                                                                             | _                                                     |
| Approx. writing line width | 0.8 mm                                                           | 5.5 mm                             | 0.5 mm                                                                        | _                                                     |
| Tip type                   | Polyester tip                                                    | Polyester tip                      | Polyacetal tip                                                                | _                                                     |
| MAIN PURPOSE               | Hand Lettering<br>Watercoloring<br>Bullet Journaling<br>Stamping | Illustration<br>Manga<br>Sketching | Bullet Journaling<br>Highlighting<br>Underlining<br>Writing highlighted notes | Hand Lettering<br>Sketching<br>Outlines               |