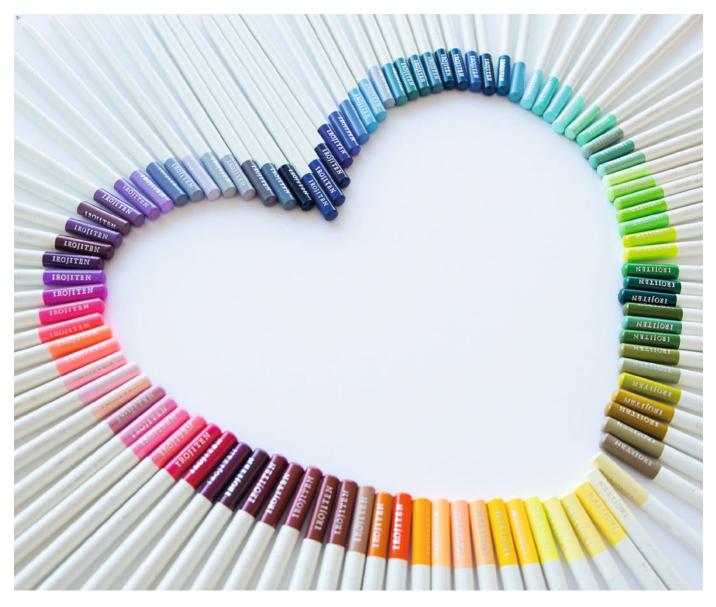

# ABT-MOD-36C-1-CONT display content 1

216 pieces bulk (6x each ABT-055, -062, -090, -243, -277, -291, -296, -312, -379, -451, -452, -491, -515, -528, -555, -603, -620, -623, -676, -679, -685, -743, -755, -761, -772, -845, -847, -879, -933, -946,-993, -N00, -N75, -N95, 12x ABT-N15) ABT-MOD-36C-2-CONT display content 2

216 pieces bulk (6x each ABT-020, -025, -026, -055, -126, -131, -177, -228, -243, -245, -373, -407, -451, -452, -493, -533, -553, -569, -623, -665, -673, -725, -757, -772, -800, -837, -845, -847, -905, -969, -991, -N00, -N15, -N35, -N60, -N79)

#### Tombow ABT Dual Brush Pen Modular Display - 108 cells