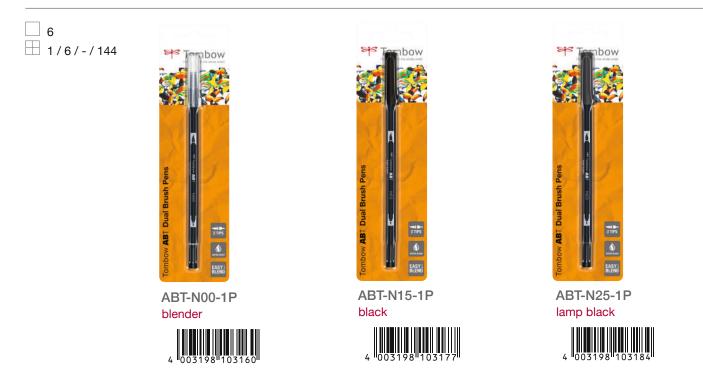

# Marking Pens

| PRODUCT NAME               | Tombow ABT<br>Dual Brush Pen                                     | Tombow ABT PRO                     | MONO edge                                                                     | Fudenosuke soft                                       |
|----------------------------|------------------------------------------------------------------|------------------------------------|-------------------------------------------------------------------------------|-------------------------------------------------------|
| PRODUCT<br>PICTURE         | V <sup>at</sup> frame. AB                                        | VE Tunkow ANT PO                   |                                                                               | HERE TRADES TO ALL ALL ALL ALL ALL ALL ALL ALL ALL AL |
| PRODUCT CODE               | ABT                                                              | ABTP                               | WA-TC                                                                         | WS-BS                                                 |
| INK                        | Water-based<br>dye ink                                           | Alcohol based<br>ink               | Water-based<br>ink                                                            | Water-based<br>pigment ink                            |
| Water-resistant/-proof     | _                                                                | Water-proof                        | _                                                                             | Water-resistant                                       |
| Ink color variation        | 107 colors + blender                                             | 107 colors + blender               | 6 colors                                                                      | Black + 6 colors                                      |
| TIP 1                      |                                                                  |                                    |                                                                               | A                                                     |
| Approx. writing line width | Brush                                                            | Brush                              | 3.8 mm                                                                        | Small brush                                           |
| Tip type                   | Nylon tip                                                        | Nylon tip                          | Polyester tip with polyacetal coat                                            | Elastomer tip                                         |
| TIP 2                      |                                                                  |                                    | 4                                                                             | _                                                     |
| Approx. writing line width | 0.8 mm                                                           | 5.5 mm                             | 0.5 mm                                                                        | _                                                     |
| Tip type                   | Polyester tip                                                    | Polyester tip                      | Polyacetal tip                                                                | _                                                     |
| MAIN PURPOSE               | Hand Lettering<br>Watercoloring<br>Bullet Journaling<br>Stamping | Illustration<br>Manga<br>Sketching | Bullet Journaling<br>Highlighting<br>Underlining<br>Writing highlighted notes | Hand Lettering<br>Sketching<br>Outlines               |