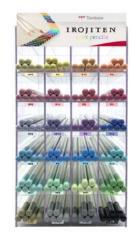

-RLG2, -RLG3, -RLG4, -RLG5, -RLG6, -RLG7, -RLG8, -RLG9, -RLG10,)



CI-RTC-30C Seascape





30 pieces (1x CI-RF1, -RF2, RF3, -RF4, -RF5, -RF6, -RF7, -RF8, -RF9, -RF10, -RVP1, -RVP2, -RVP3, -RVP4, -RVP5, -RVP6, -RVP7, -RVP8, -RVP9, -RVP10, -RDL1, -RDL2, -RDL3, -RDL4, -RDL5, -RDL6, -RDL7, -RDL8, -RDL9, -RDL10)

# IROJITEN

#### **IROJITEN** modular display 104 cells

MOD-36C-DIS modular display empty





#### 350 mm

250 mm 250 mm

#### CI-MOD-104C-CONT display content



624 pieces loose (6x 96 colors each, 12x Cl-RV10, F1, VP1, VP8)



### **IROJITEN** display pastel 24 cells





253 mm

168 mm



144 pieces loose (6x each CI-RVP4, -RP4, -RP12, -RP3, -RVP2, -RP11, -RP2, -RP1, -RP9, -RVP10, -RVP9, -RP19, -RVP8, -RP8, -RP18, -RP17, -RVP7, -RVP6, -RVP5, -RP5, -RLG3, -REX10, -RP10, -RV10)



IROJITEN display neon/vivid 24 cells

PENCIL-24C-DIS Acrylic display empty



□ 1 ⊞ 1/-/-/-

253 mm



CI-24C-2-CONT display content



144 pieces loose ( each 6x CI-RF7, -RF6, -RV3, -REX2, -RF3, -RF4, -RV2, -RV1, -RF2, -RF1, -RD11, -RV9, -RD20, -RV8, -RV7, -RV6, -RF8, -RV4, -RF10, -RV5, -RD4, -RD2, -REX10, -RV10)







### **Bristol paper**

The Bristol paper is a high-quality, bright white drawing paper with smooth surface and high opacity. It is ideally suited for color gradients and layering. Perfect for water-based brush pens, alcohol-based markers, fineliners, pencils and ink. For illustration, drawings, sketches and much more. 250 g/m<sup>2</sup> (120 ibs). Acid-free and eraser-resistant. 25 sheets. Available in the formats A4, A5 and A6.

😝 Tombow

#### Bristol paper A4

**PB-MA