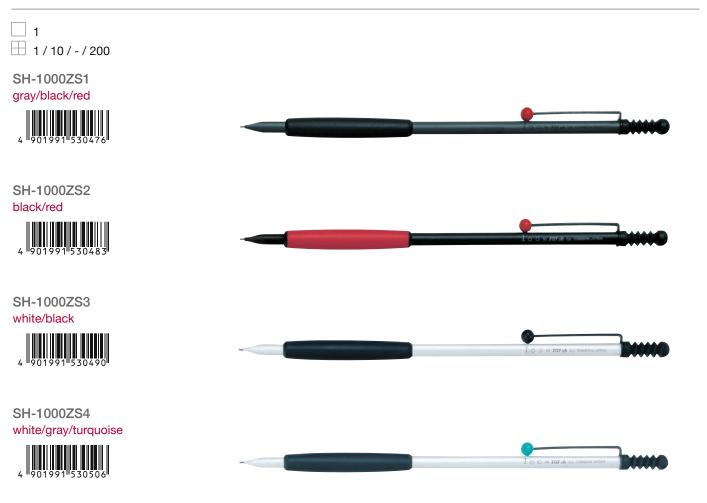

r grip zone and lacquered aluminum of the shaft. Ink color: black. Ball diameter: 0.7 mm. Refill: BK-LP05-33. Awarded with iF design award 1990.



#### ZOOM 505 Havanna Rollerball



### DESIGN WRITING

# ZOOM 707

ZOOM 707 is a Tombow-classic with a strikingly slender shape. The delicate design evokes the form of a dragonfly ("Tombow" is derived from the Japanese word for "dragonfly"). ZOOM 707 is available as ballpoint pen and mechanical pencil, each in four color combinations and one de luxe version. Ballpoint pen ink color: black, ball diameter: 0.7 mm. Mechanical pencil line width: 0.5 mm, degree of hardness: HB. All writing instruments are refillable. Awarded with red dot design award, design-price by Design Centrum Stuttgart and Design Plus Award.

#### ZOOM 707 mechanical pencil



#### ZOOM 707 de luxe mechanical pencil

□ 1 □ 1/10/-/100

SH-ZSDS chrome/black/red









### ZOOM 707 ballpoint pen





### ZOOM 707 ballpoint pen de luxe



### DESIGN WRITING

ZOOM 707

### ZOOM 707 set



#### ZOOM 707 display 10 pieces



10 pieces single (2x BC-1000ZS1, SH-1000ZS1, 1x BC-1000ZS2, BC-1000ZS3, BC-1000ZS4, SH-1000ZS2, SH-1000ZS3, SH-1000ZS4)



255 mm 85 mm 145 mm



# ZOOM L105 City

The ballpoint pen ZOOM L105 City is the writing instrument for the trend-conscious city dweller. With its dynamic design, the silky surface and modern colors it meets the lifestyle of a vibrant metropolis. The silky surface of ZOOM L105 city guarantees a very pleasant feel. Also, the ballpoint pen lies very well in the hand due to its balanced weight. Available in nine colors. Materi