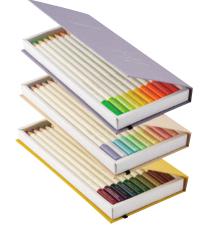

pink |
| 4 90   | 1991"904239             |
| 0      | CI-RF2<br>surprise red  |
| 4      | 1991 903539             |
|        | CI-RLG2<br>cork         |



CI-RVP10 verbena



CI-REX8 russet brown



CI-RP18 celeste blue



CI-RV8 lapis lazuli







**IROJITEN** 

#### **IROJITEN Set of 30**

□ 1 ⊞ 1/-/5/40









30 pieces (1x CI-RP1, -RP2, RP3, -RP4, -RP5, -RP6, -RP7, -RP8, -RP9, -RP10, -RV1, -RV2, -RV3, -RV4, -RV5, -RV6, -RV7, -RV8, -RV9, -RV10, -RD1, -RD2, -RD3, -RD4, -RD5, -RD6, -RD7, -RD8, -RD9, -RD10)



CI-RTB-30C Woodlands





30 pieces (1x CI-RP11, -RP12, RP13, -RP14, -RP15, -RP16, -RP17, -RP18, -RP19, -RP20, -RD11, -RD12, -RD13, -RD14, -RD15, -RD16, -RD17, -RD18, -RD19, -RD20, -RLG1, -RLG2, -RLG3, -RLG4, -RLG5, -RLG6, -RLG7, -RLG8, -RLG9, -RLG10,)



CI-RTC-30C Seascape





30 pieces (1x CI-RF1, -RF2, RF3, -RF4, -RF5, -RF6, -RF7, -RF8, -RF9, -RF10, -RVP1, -RVP2, -RVP3, -RVP4, -RVP5, -RVP6, -RVP7, -RVP8, -RVP9, -RVP10, -RDL1, -RDL2, -RDL3, -RDL4, -RDL5, -RDL6, -RDL7, -RDL8, -RDL9, -RDL10)

# IROJITEN

#### **IROJITEN** modular display 104 cells

MOD-36C-DIS modular display empty





#### 350 mm

250 mm 250 mm

#### CI-MOD-104C-CONT display content



624 pieces loose (6x 96 colors each, 12x Cl-RV10, F1, VP1, VP8)



### **IROJITEN** display pastel 24 cells





253 mm

168 mm



144 pieces loose (6x each CI-RVP4, -RP4, -RP12, -RP3, -RVP2, -RP11, -RP2, -RP1, -RP9, -RVP10, -RVP9, -RP19, -RVP8, -RP8, -RP18, -RP17, -RVP7, -RVP6, -RVP5, -RP5, -RLG3, -REX10, -RP10, -RV10)



IROJITEN display neon/vivid 24 cells

PENCIL-24C-DIS Acrylic display empty



□ 1 ⊞ 1/-