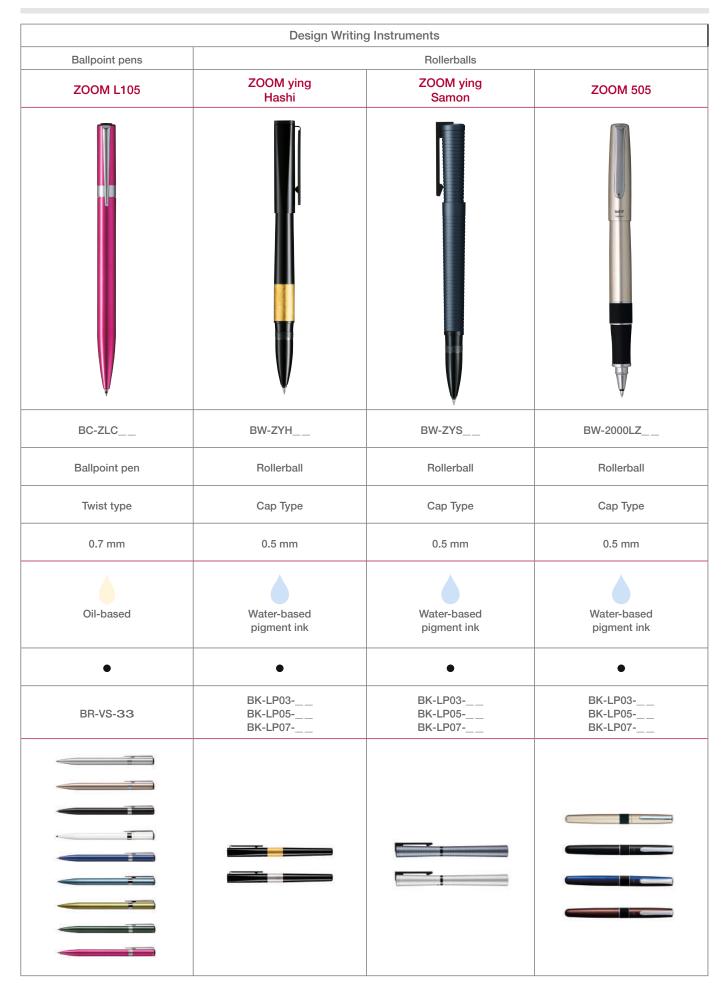

### Fudenosuke Color set of 10

10 pieces (1x WS-BH, WS-BH03, -07, -15, -18, -22, -25, -28, -31, -49)

# Fudenosuke Brush Pen

#### Fudenosuke Neon single colors

#### Fudenosuke Pastel for black paper