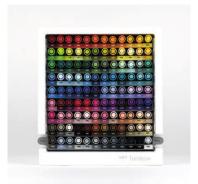

636, -815, -845, -907, -925, -942, -N15, -N55)



ABTP-12P-4 Landscape Colors

12 pieces (1x ABTP-025, -177, -195, -249, -451, -526, -528, -879, -947, -992, -N25, -N69)



ABTP-12P-2 Pastel Colors

12 pieces (1x ABTP-062, -131, -191, -491, -502, -553, -603, -673, -772, -873, -910, -N65)





12 pieces (1x ABTP-062, -158, -528, -603, -703, -850, -873, -910, -947, -N15, -N65, -N69)



ABTP-12P-3 Gray Colors

12 pieces (1x ABTP-N15, -N25, -N29, -N35, -N45, -N49, -N65, -N69, -N75, -N79, -N89, -N95)



ABTP-12P-6 Portrait Colors

12 pieces (1x ABTP-772, -839, -850, -852, -879, -907, -910, -942, -969, -977, -992, -N15)





## Tombow ABT PRO

#### Marker Desktop Organizer (empty)



ABTP-108C-ORGA 107 colors + blender



108 pieces (1x each color + blender, with Marker Desktop Organizer)













#### Tombow ABT PRO metal display 864 pieces

ABTP-L-DIS metal display empty



440 mm 185 mm 960 mm ABTP-L-CONT display content



864 pieces single (6x 75 colors, 24x ABTP-N15, 18x ABTP-N00, 12x ABTP-025, -055, -173, -296, -346, -373, -401, -452, -535, -606, -723, -743, -761, -772, -837, -845, -847, -856, -873, -N25, -N29, -N35, -N45, -N49, -N55, -N65, -N69, -N75, -N79, -N89, -N95)





### Tombow ABT PRO

#### Tombow ABT PRO modular display - 36 cells

4 I.



350 mm



ABTP-MOD-36C-1-CONT display content 1

Display content 1 for modular display, 216 pieces bulk (6x ABTP-055, -062, -090, -191, -277, -282, -296, -312, -379, -451, -452, -491, -528, -539, -555, -603, -633, -660, -679, -680, -685, -743, -755, -761, -772, -845, -847, -879, -925, -933, -993, -N00, N75, N95, 12x ABTP-N15