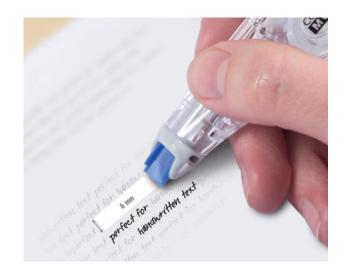

ed plastic. Tape: 4.2 mm x 14 m. Refill: CT-CRE4 (Plastic parts made of over 70% recycled material\*).



### MONO office







\*consumable parts (refill pipe of pen or PET film of tape products) are not included in the term "Plastic parts"

### MONO office refill







### MONO YSE

MONO YSE offers a super convenient correction through its slim and ergonomical design. It can be held like a pen due to its slender shape. Its flexible head with slide cap allows an extra smooth application. The tape needs no drying time. No copy or fax shadows. Housing made of 100% recycled plastic. Awarded with the iF product design award 2011. Tape length of 12 m with two different widths: 4.2 mm tape width - perfect for printed text, 6 mm tape width - perfect for handwritten text.



#### MONO YSE







# CORRECTING

Great coverage till the last millimeter with MONO YT4. Tear-proof tape adheres well on paper and does not come off easily when overwritten. Rewind button helps to tighten the loose tape if needed. Side-action and ergonomic design for comfortable handling. The tape needs no drying time and can be written over instantly and cleanly. Housing made of 100% recycled plastic. For its outstanding product design, the MONO YT was awarded with the iF product design award and the red dot design award in 1996. Tape: 4.2 mm x 10 m.



#### MONO YT4 single





#### MONO YT4 2 pieces





#### MONO YT4 pack of 20 pieces



### MONO YXE

Refillable value-for-money 16-meter correction tape MONO YXE. The tape adheres well on paper and does not come off easily when overwritten. It has control