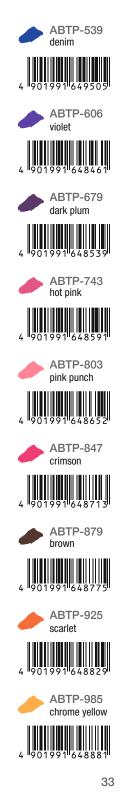

coverage by repeated ink application. The slow ink flow is easy to control, dries quickly and allows for precise drawing. By layering, the ink effects, depth and shadows can be created. This makes it possible to create color transitions entirely without water. The Tombow ABT PRO marker is ideal for illustrations, manga and graphic lettering. Available in 107 colors + blender and different sets. Note: Store pens horizontally, close caps tightly.



#### Areas of application



Illustration

4

4 ll

4





Handlettering



Manga



Product Design

ABTP-535

**ABTP-603** 

ABTP-673

64852

ABTP-723

**ABTP-800** 

**ABTP-845** 

ABTP-873

**ABTP-912** 

**ABTP-977** 

saddle brown

pale cherry

coral

4

8706

carmine

pale pink

orchid

pink

periwinkle

cobalt blue



**Fashion Design** 









# **Tombow ABT PRO**









5 pieces (1x ABTP-055, -277, -555, -845, -N15)



ABTP-5P-5 **Blue Colors** ا ۲

5 pieces (1x each ABTP-451, -452, -476, -491, -555)



ABTP-5P-2 Pastel Colors



5 pieces (1x ABTP-062, -191, -502, -603, -673)



ABTP-5P-6 Green Colors 4





ABTP-5P-3 Warm Gray Colors



-N69, -N79, -N89)



ABTP-5P-7 Pink Colors



5 pieces (1x ABTP-703, -743, -755, -757, -800)



ABTP-5P-4 Cold Gray Colors 7

5 pieces (1x ABTP-N15, -N25, -N45, -N65, -N95)



ABTP-5P-8 Yellow Colors 7.

5 pieces (1x ABTP-025, -026, -055, -062, -090)

#### Tombow ABT PRO set of 12

□ 1 □ 1/6/-/60



ABTP-12P-1 Basic Colors

12 pieces (1x ABTP-055, -277, -373, -555, -636, -815, -845, -907, -925, -942, -N15, -N55)



ABTP-12P-4 Landscape Colors

12 pieces (1x ABTP-025, -177, -195, -249,