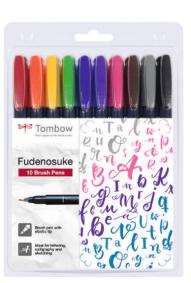

| Fudenosuke hard                                                                                                                                                                                                                                                                                                                                                                                                                                                                                                                                                                                                                                                                                                                                                                                                                                                                                                                                                                                                                                                                                                                                                                                                                                                                                                                                                                                                                                                                                                                                                                                                                                                                                                                                                                                                                                                                     | Fudenosuke twin                                          | TwinTone                                                            | MONO drawing pen                      | MONO twin                                                                         |
|-------------------------------------------------------------------------------------------------------------------------------------------------------------------------------------------------------------------------------------------------------------------------------------------------------------------------------------------------------------------------------------------------------------------------------------------------------------------------------------------------------------------------------------------------------------------------------------------------------------------------------------------------------------------------------------------------------------------------------------------------------------------------------------------------------------------------------------------------------------------------------------------------------------------------------------------------------------------------------------------------------------------------------------------------------------------------------------------------------------------------------------------------------------------------------------------------------------------------------------------------------------------------------------------------------------------------------------------------------------------------------------------------------------------------------------------------------------------------------------------------------------------------------------------------------------------------------------------------------------------------------------------------------------------------------------------------------------------------------------------------------------------------------------------------------------------------------------------------------------------------------------|----------------------------------------------------------|---------------------------------------------------------------------|---------------------------------------|-----------------------------------------------------------------------------------|
| Transver Barry Program and Andrew Barry Program and Andrew Barry Program and Andrew Program and Andre |                                                          | TWINTONE                                                            | PF Tombow I MONO drawingpen           |                                                                                   |
| WS-BH                                                                                                                                                                                                                                                                                                                                                                                                                                                                                                                                                                                                                                                                                                                                                                                                                                                                                                                                                                                                                                                                                                                                                                                                                                                                                                                                                                                                                                                                                                                                                                                                                                                                                                                                                                                                                                                                               | WS-TBS                                                   | WS-PK                                                               | WS-EFL                                | OS-TME                                                                            |
| Water-based<br>pigment ink                                                                                                                                                                                                                                                                                                                                                                                                                                                                                                                                                                                                                                                                                                                                                                                                                                                                                                                                                                                                                                                                                                                                                                                                                                                                                                                                                                                                                                                                                                                                                                                                                                                                                                                                                                                                                                                          | Water-based<br>pigment ink                               | Water-based<br>dye ink                                              | Water-based<br>pigment ink            | Oil-based<br>ink                                                                  |
| Water-resistant                                                                                                                                                                                                                                                                                                                                                                                                                                                                                                                                                                                                                                                                                                                                                                                                                                                                                                                                                                                                                                                                                                                                                                                                                                                                                                                                                                                                                                                                                                                                                                                                                                                                                                                                                                                                                                                                     | Water-resistant                                          | _                                                                   | Water-resistant                       | Water-proof                                                                       |
| 16 colors                                                                                                                                                                                                                                                                                                                                                                                                                                                                                                                                                                                                                                                                                                                                                                                                                                                                                                                                                                                                                                                                                                                                                                                                                                                                                                                                                                                                                                                                                                                                                                                                                                                                                                                                                                                                                                                                           | Black/gray                                               | 36 colors                                                           | Black                                 | 3 colors                                                                          |
|                                                                                                                                                                                                                                                                                                                                                                                                                                                                                                                                                                                                                                                                                                                                                                                                                                                                                                                                                                                                                                                                                                                                                                                                                                                                                                                                                                                                                                                                                                                                                                                                                                                                                                                                                                                                                                                                                     | Å                                                        | Å                                                                   |                                       |                                                                                   |
| Small brush                                                                                                                                                                                                                                                                                                                                                                                                                                                                                                                                                                                                                                                                                                                                                                                                                                                                                                                                                                                                                                                                                                                                                                                                                                                                                                                                                                                                                                                                                                                                                                                                                                                                                                                                                                                                                                                                         | Small brush                                              | 0.8 mm                                                              | 8 line widths                         | 0.8 mm                                                                            |
| Elastomer tip                                                                                                                                                                                                                                                                                                                                                                                                                                                                                                                                                                                                                                                                                                                                                                                                                                                                                                                                                                                                                                                                                                                                                                                                                                                                                                                                                                                                                                                                                                                                                                                                                                                                                                                                                                                                                                                                       | Elastomer tip                                            | Polyester tip                                                       | Polyacetal tip                        | Acrylic tip                                                                       |
| _                                                                                                                                                                                                                                                                                                                                                                                                                                                                                                                                                                                                                                                                                                                                                                                                                                                                                                                                                                                                                                                                                                                                                                                                                                                                                                                                                                                                                                                                                                                                                                                                                                                                                                                                                                                                                                                                                   |                                                          |                                                                     | _                                     |                                                                                   |
| _                                                                                                                                                                                                                                                                                                                                                                                                                                                                                                                                                                                                                                                                                                                                                                                                                                                                                                                                                                                                                                                                                                                                                                                                                                                                                                                                                                                                                                                                                                                                                                                                                                                                                                                                                                                                                                                                                   | Small brush                                              | 0.3 mm                                                              | _                                     | 0.4 mm                                                                            |
| _                                                                                                                                                                                                                                                                                                                                                                                                                                                                                                                                                                                                                                                                                                                                                                                                                                                                                                                                                                                                                                                                                                                                                                                                                                                                                                                                                                                                                                                                                                                                                                                                                                                                                                                                                                                                                                                                                   | Elastomer tip                                            | Polyacetal tip                                                      | _                                     | Polyacetal tip                                                                    |
| Hand Lettering<br>(Calligraphy)<br>Sketching<br>Outlines                                                                                                                                                                                                                                                                                                                                                                                                                                                                                                                                                                                                                                                                                                                                                                                                                                                                                                                                                                                                                                                                                                                                                                                                                                                                                                                                                                                                                                                                                                                                                                                                                                                                                                                                                                                                                            | Hand Lettering<br>(Calligraphy)<br>Sketching<br>Outlines | Bullet Journaling<br>Study Notes<br>Sketchnotes<br>Faux Calligraphy | Outlines<br>Illustration<br>Sketching | Marking/Labeling<br>in daily life<br>Writing on different<br>surfaces<br>Outlines |
| Mary Matis                                                                                                                                                                                                                                                                                                                                                                                                                                                                                                                                                                                                                                                                                                                                                                                                                                                                                                                                                                                                                                                                                                                                                                                                                                                                                                                                                                                                                                                                                                                                                                                                                                                                                                                                                                                                                                                                          | is better<br>vie hetter<br>laughing                      |                                                                     |                                       | Plunted.                                                                          |