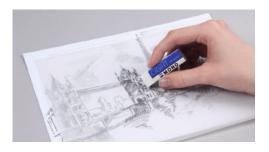

st CATCH

MONO dust CATCH collects its own residues: Small eraser bits stick to the eraser and do not remain on the paper due to a special polymer formula. This enables an especially clean erasing and avoids that drawings are unintendendly damaged by eraser residues. Material: PVC, phthalate free and latex free. Weight: 19 g.





### MONO light

MONO light enables an especially soft erasing with excellent erasing results. Due to its solid consistency the eraser sticks less to the paper than standard erasers. Therefore, it can be used even with low pressure and is perfect for delicate papers. A paper sleeve protects eraser from dirt. Due to left-out edges the sleeve does not tear easily when used under pressure. Material: PVC, phthalate free and latex free. Weight: 13 g.

**PE-LTS** 









#### ERASING |

### MONO eraser

#### MONO sand

MONO sand "erases" even ink due to its fine micro sand particles. The micro sand particles scratch finest layers from the sheet of paper instead of erasing graphite from the paper. MONO sand enables a clean erasing without smearing. A paper sleeve protects eraser from dirt. Material: natural rubber, PVC free. Weight: 13 g.



#### MONO sand & rubber

MONO sand & rubber combines two functions in one eraser. The light side erases lead, while the darker side with micro sand particles is suitable for the erasing of ink. A handy tool for school, university and workplace. Material: natural rubber. Weight: 13 g.



#### MONO smart

MONO smart is an eraser with extra-thin (5.5 mm) erasing surface. It is perfect for the exact erasing of single li