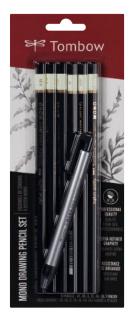

e contrast. The MONO 100 is coated in a fine black lacquer. It is available in 17 degrees of hardness for different application areas. 9H - 6H (extreme hard) for special purpose like Litho work. For technical detail drawing you may use very hard 5H - 3H hardness. 2H-H (hard) for geometric and technical drawing. Excellent for writing and linear drawing is HB - H (medium). B - 3B (soft) for free-hand-drawing and writing. Very soft 4B - 6B for artistic drawing, sketches and designs.



53

# MONO 100



### MONO 100 set of 12

#### MONO-100-AS

□ 1 □ 1/6/-/60

12 pieces (1x MONO-100-4H, -3H, -2H, -H, -F, -HB, -B, -2B, -3B, -4B, -5B, -6B)







#### MONO pencil + eraser set of 6

#### MONO-6PC-SET



6 pieces (1x 2H, HB, B, 2B, 4B, 6B, 1x MONO zéro precision eraser with round tip, silver)





#### MONO 100 display 24 cells

PENCIL-24C-DIS Acrylic display with headercard



253 mm



MONO-100-288P-CONT display content



288 pieces bulk (12 x each 9H, 8H, 7H, 6H, 5H, 4H, 3H, F, 3B, 4B, 5B, 6B; 24 x each 2H, H, B, 2B; 48 x HB)



### 8900 Pencil

The 8900 Pencil is a classic from Japan, first produced in 1945. The traditional design with the retro-style cardboard box has remained almost unchanged since 1948. The 8900 Pencil has an high-quality appearance due to the fine lacquer finish. One box contains twelve 8900 pencils in HB hardness in original unsharpened form.

#### Tombow 8900 Pencil - hardness HB - set of 12 in cardboard box

8900-HB

□ 1 □ 1/12/-/240

8900 Pencil, hardness HB, set of 12 in cardboard box







#### DRAWING |

# MONO graph

The MONO graph is an elegant