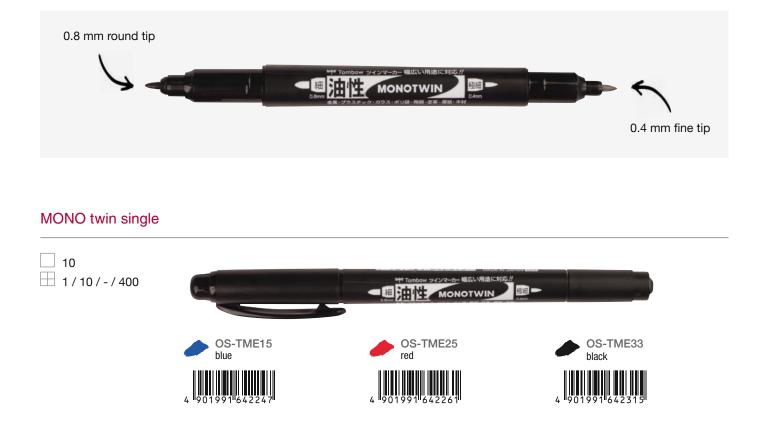

| Fudenosuke hard                                                                                                                                                                                                                                                                                                                                                                                                                                                                                                                                                                                                                                                                                                                                                                                                                                                                                                                                                                                                                                                                                                                                                                                                                                                                                                                                                                                                                                                                                                                                                                                                                                                                                                                                                                                                                                                                     | Fudenosuke twin                                          | TwinTone                                                            | MONO drawing pen                      | MONO twin                                                                         |
|-------------------------------------------------------------------------------------------------------------------------------------------------------------------------------------------------------------------------------------------------------------------------------------------------------------------------------------------------------------------------------------------------------------------------------------------------------------------------------------------------------------------------------------------------------------------------------------------------------------------------------------------------------------------------------------------------------------------------------------------------------------------------------------------------------------------------------------------------------------------------------------------------------------------------------------------------------------------------------------------------------------------------------------------------------------------------------------------------------------------------------------------------------------------------------------------------------------------------------------------------------------------------------------------------------------------------------------------------------------------------------------------------------------------------------------------------------------------------------------------------------------------------------------------------------------------------------------------------------------------------------------------------------------------------------------------------------------------------------------------------------------------------------------------------------------------------------------------------------------------------------------|----------------------------------------------------------|---------------------------------------------------------------------|---------------------------------------|-----------------------------------------------------------------------------------|
| Transver Barry Program and Andrew Barry Program and Andrew Barry Program and Andrew Program and Andre |                                                          | TWINTONE                                                            | PF Tombow I MONO drawingpen           |                                                                                   |
| WS-BH                                                                                                                                                                                                                                                                                                                                                                                                                                                                                                                                                                                                                                                                                                                                                                                                                                                                                                                                                                                                                                                                                                                                                                                                                                                                                                                                                                                                                                                                                                                                                                                                                                                                                                                                                                                                                                                                               | WS-TBS                                                   | WS-PK                                                               | WS-EFL                                | OS-TME                                                                            |
| Water-based<br>pigment ink                                                                                                                                                                                                                                                                                                                                                                                                                                                                                                                                                                                                                                                                                                                                                                                                                                                                                                                                                                                                                                                                                                                                                                                                                                                                                                                                                                                                                                                                                                                                                                                                                                                                                                                                                                                                                                                          | Water-based<br>pigment ink                               | Water-based<br>dye ink                                              | Water-based<br>pigment ink            | Oil-based<br>ink                                                                  |
| Water-resistant                                                                                                                                                                                                                                                                                                                                                                                                                                                                                                                                                                                                                                                                                                                                                                                                                                                                                                                                                                                                                                                                                                                                                                                                                                                                                                                                                                                                                                                                                                                                                                                                                                                                                                                                                                                                                                                                     | Water-resistant                                          | _                                                                   | Water-resistant                       | Water-proof                                                                       |
| 16 colors                                                                                                                                                                                                                                                                                                                                                                                                                                                                                                                                                                                                                                                                                                                                                                                                                                                                                                                                                                                                                                                                                                                                                                                                                                                                                                                                                                                                                                                                                                                                                                                                                                                                                                                                                                                                                                                                           | Black/gray                                               | 36 colors                                                           | Black                                 | 3 colors                                                                          |
|                                                                                                                                                                                                                                                                                                                                                                                                                                                                                                                                                                                                                                                                                                                                                                                                                                                                                                                                                                                                                                                                                                                                                                                                                                                                                                                                                                                                                                                                                                                                                                                                                                                                                                                                                                                                                                                                                     | Å                                                        | Å                                                                   |                                       |                                                                                   |
| Small brush                                                                                                                                                                                                                                                                                                                                                                                                                                                                                                                                                                                                                                                                                                                                                                                                                                                                                                                                                                                                                                                                                                                                                                                                                                                                                                                                                                                                                                                                                                                                                                                                                                                                                                                                                                                                                                                                         | Small brush                                              | 0.8 mm                                                              | 8 line widths                         | 0.8 mm                                                                            |
| Elastomer tip                                                                                                                                                                                                                                                                                                                                                                                                                                                                                                                                                                                                                                                                                                                                                                                                                                                                                                                                                                                                                                                                                                                                                                                                                                                                                                                                                                                                                                                                                                                                                                                                                                                                                                                                                                                                                                                                       | Elastomer tip                                            | Polyester tip                                                       | Polyacetal tip                        | Acrylic tip                                                                       |
| _                                                                                                                                                                                                                                                                                                                                                                                                                                                                                                                                                                                                                                                                                                                                                                                                                                                                                                                                                                                                                                                                                                                                                                                                                                                                                                                                                                                                                                                                                                                                                                                                                                                                                                                                                                                                                                                                                   |                                                          |                                                                     | _                                     |                                                                                   |
| _                                                                                                                                                                                                                                                                                                                                                                                                                                                                                                                                                                                                                                                                                                                                                                                                                                                                                                                                                                                                                                                                                                                                                                                                                                                                                                                                                                                                                                                                                                                                                                                                                                                                                                                                                                                                                                                                                   | Small brush                                              | 0.3 mm                                                              | _                                     | 0.4 mm                                                                            |
| _                                                                                                                                                                                                                                                                                                                                                                                                                                                                                                                                                                                                                                                                                                                                                                                                                                                                                                                                                                                                                                                                                                                                                                                                                                                                                                                                                                                                                                                                                                                                                                                                                                                                                                                                                                                                                                                                                   | Elastomer tip                                            | Polyacetal tip                                                      | _                                     | Polyacetal tip                                                                    |
| Hand Lettering<br>(Calligraphy)<br>Sketching<br>Outlines                                                                                                                                                                                                                                                                                                                                                                                                                                                                                                                                                                                                                                                                                                                                                                                                                                                                                                                                                                                                                                                                                                                                                                                                                                                                                                                                                                                                                                                                                                                                                                                                                                                                                                                                                                                                                            | Hand Lettering<br>(Calligraphy)<br>Sketching<br>Outlines | Bullet Journaling<br>Study Notes<br>Sketchnotes<br>Faux Calligraphy | Outlines<br>Illustration<br>Sketching | Marking/Labeling<br>in daily life<br>Writing on different<br>surfaces<br>Outlines |
| Mary Matis                                                                                                                                                                                                                                                                                                                                                                                                                                                                                                                                                                                                                                                                                                                                                                                                                                                                                                                                                                                                                                                                                                                                                                                                                                                                                                                                                                                                                                                                                                                                                                                                                                                                                                                                                                                                                                                                          | is better<br>vie hetter<br>laughing                      |                                                                     |                                       | Plunted.                                                                          |