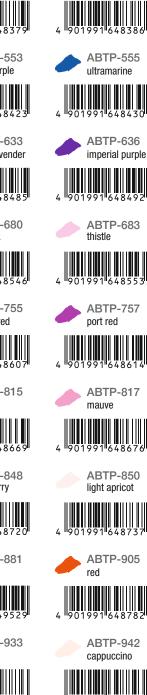

verage by repeated ink application. The slow ink flow is easy to control, dries quickly and allows for precise drawing. By layering, the ink effects, depth and shadows can be created. This makes it possible to create color transitions entirely without water. The Tombow ABT PRO marker is ideal for illustrations, manga and graphic lettering. Available in 107 colors + blender and different sets. Note: Store pens horizontally, close caps tightly.



#### Areas of application



Illustration

4

4 ll

4





Handlettering



Manga



Product Design

ABTP-535

**ABTP-603** 

ABTP-673

64852

ABTP-723

**ABTP-800** 

**ABTP-845** 

ABTP-873

**ABTP-912** 

**ABTP-977** 

saddle brown

pale cherry

coral

4

8706

carmine

pale pink

orchid

pink

periwinkle

cobalt blue



**Fashion Design** 









# **Tombow ABT PRO**









5 pieces (1x ABTP-055, -277, -555, -845, -N15)



ABTP-5P-5 **Blue Colors** ا ۲

5 pieces (1x each ABTP-451, -452, -476, -491, -555)



ABTP-5P-2 Pastel Colors



5 pieces (1x ABTP-062, -191, -502, -603, -673)



ABTP-5P-6 Green Colors 4





ABTP-5P-3 Warm Gray Colors



-N69, -N79, -N89)



ABTP-5P-7 Pink Colors



5 pieces (1x ABTP-703, -743, -755, -757, -800)



ABTP-5P-4 Cold Gray Colors 7

5 pieces (1x ABTP-N15, -N25, -N45, -N65, -N95)



ABTP-5P-8 Yellow Colors 7.

5 pieces (1x ABTP-025, -026, -055, -062, -090)

#### Tombow ABT PRO set of 12

□ 1 □ 1/6/-/60



ABTP-12P-1 Basic Colors

12 pieces (1x ABTP-055, -277, -373, -555, -636, -815, -845, -907, -925, -942, -N15, -N55)



ABTP-12P-4 Landscape Colors

12 pieces (1x ABTP-025, -177, -195, -249, -