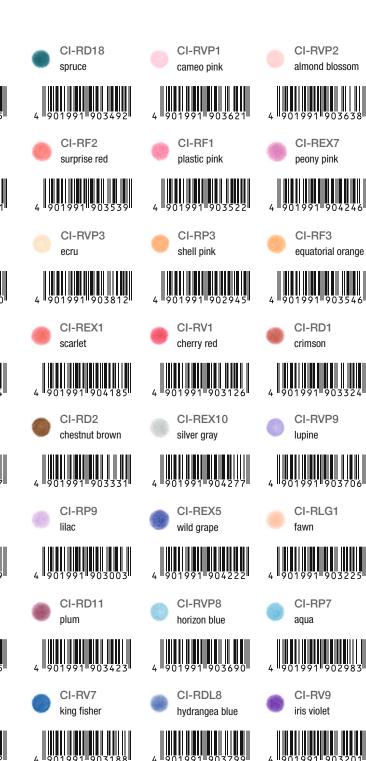

lor pencils for hobbyists. Solid, wax-based leads are ideal for creating precise lines and details. The colors are smudge-proof, water-resistant and have a moderate lightfastness. Stylish creamy white lacquer finish with color name and color number on each pencil. There are 100 different shades available individually and also in sets. The name "IROJITEN" means "color dictionary" in Japanese, therefore the 3 available sets of 30 colors each remind us of a dictionary, having each set 3 book-like cases with 10 pencils each. The IROJITEN are ideal for illustrations, bullet journaling, (urban) sketching and to give a special finish to letterings.



### Areas of application



Illustration



**Bullet Journaling** 

CI-RD7



Urban Sketching





CI-RP11

rose pink

Manga



sea fog

CI-RP8





| 4 . 90 | 1991-903027             |
|--------|-------------------------|
|        | CI-REX6<br>anemone pink |
| 4 90   | 1991"904239             |
| 0      | CI-RF2<br>surprise red  |
| 4      | 1991 903539             |
|        | CI-RLG2<br>cork         |



CI-RVP10 verbena



CI-REX8 russet brown



CI-RP18 celeste blue



CI-RV8 lapis lazuli







**IROJITEN** 

#### **IROJITEN Set of 30**

□ 1 ⊞ 1/-/5/40









30 pieces (1x CI-RP1, -RP2, RP3, -RP4, -RP5, -RP6, -RP7, -RP8, -RP9, -RP10, -RV1, -RV2, -RV3, -RV4, -RV5, -RV6, -RV7, -RV8, -RV9, -RV10, -RD1, -RD2, -RD3, -RD4, -RD5, -RD6, -RD7, -RD8, -RD9, -RD10)



CI-RTB-30C Woodlands





30 pieces (1x CI-RP11, -RP12, RP13, -RP14, -RP15, -RP16, -RP17, -RP18, -RP19, -RP20, -RD11, -RD12, -RD13, -RD14, -RD15, -RD16, -RD17, -RD18, -RD19