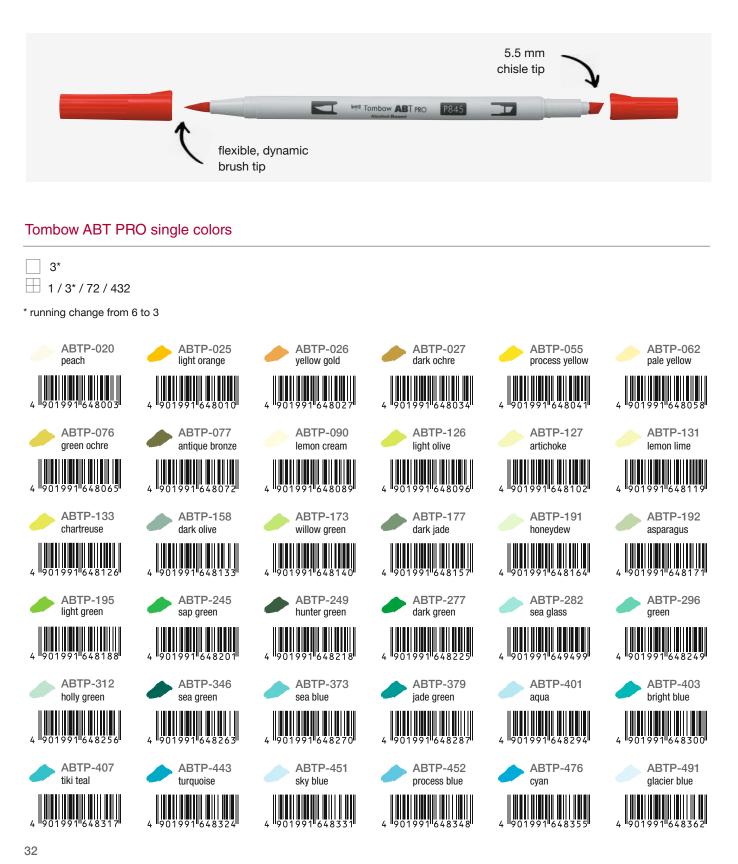

# Marking Pens

| PRODUCT NAME               | Tombow ABT<br>Dual Brush Pen                                     | Tombow ABT PRO                     | MONO edge                                                                     | Fudenosuke soft                                       |
|----------------------------|------------------------------------------------------------------|------------------------------------|-------------------------------------------------------------------------------|-------------------------------------------------------|
| PRODUCT<br>PICTURE         | V <sup>at</sup> frame. AB                                        | VE Tunkow ANT PO                   |                                                                               | HERE TRADES TO ALL ALL ALL ALL ALL ALL ALL ALL ALL AL |
| PRODUCT CODE               | ABT                                                              | ABTP                               | WA-TC                                                                         | WS-BS                                                 |
| INK                        | Water-based<br>dye ink                                           | Alcohol based<br>ink               | Water-based<br>ink                                                            | Water-based<br>pigment ink                            |
| Water-resistant/-proof     | _                                                                | Water-proof                        | _                                                                             | Water-resistant                                       |
| Ink color variation        | 107 colors + blender                                             | 107 colors + blender               | 6 colors                                                                      | Black + 6 colors                                      |
| TIP 1                      |                                                                  |                                    |                                                                               | A                                                     |
| Approx. writing line width | Brush                                                            | Brush                              | 3.8 mm                                                                        | Small brush                                           |
| Tip type                   | Nylon tip                                                        | Nylon tip                          | Polyester tip with polyacetal coat                                            | Elastomer tip                                         |
| TIP 2                      |                                                                  |                                    | 4                                                                             | _                                                     |
| Approx. writing line width | 0.8 mm                                                           | 5.5 mm                             | 0.5 mm                                                                        | _                                                     |
| Tip type                   | Polyester tip                                                    | Polyester tip                      | Polyacetal tip                                                                | _                                                     |
| MAIN PURPOSE               | Hand Lettering<br>Watercoloring<br>Bullet Journaling<br>Stamping | Illustration<br>Manga<br>Sketching | Bullet Journaling<br>Highlighting<br>Underlining<br>Writing highlighted notes | Hand Lettering<br>Sketching<br>Outlines               |