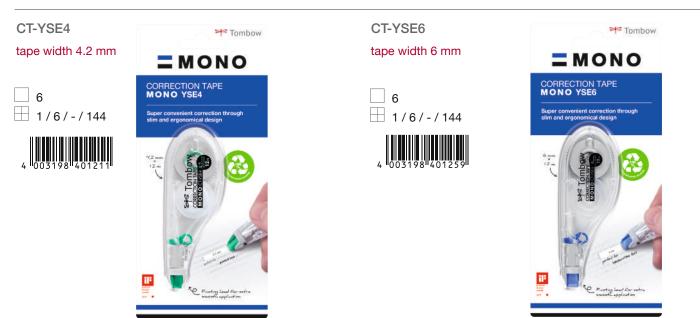

PRODUCT NAME

| PRODUCT NAME                    | MONO office refill                                                                           | MONO YSE                                                                         | MONO YSE6                                                                        | MONO YT4                                                                                            |
|---------------------------------|----------------------------------------------------------------------------------------------|----------------------------------------------------------------------------------|----------------------------------------------------------------------------------|-----------------------------------------------------------------------------------------------------|
| PRODUCT<br>PICTURE              |                                                                                              | Tomboy                                                                           | Str Tomber                                                                       |                                                                                                     |
| PRODUCT CODE                    | CT-CRE4                                                                                      | CT-YSE4                                                                          | CT-YSE6                                                                          | CT-YT4                                                                                              |
| Percentage of recycled material | Plastic parts made of over<br>70% recycled material*<br>More about the product on<br>page 88 | Housing made of<br>100% recycled plastic<br>More about the product on<br>page 89 | Housing made of<br>100% recycled plastic<br>More about the product on<br>page 89 | Housing made of<br>100% recycled plastic<br>(post-consumer)<br>More about the product on<br>page 90 |
| RECYCLING<br>LABEL              | Over<br>70<br>78<br>50 c/eq plastic Parts                                                    | 100<br>%<br>Clear plastic W <sup>D</sup>                                         | 100<br>%<br>By Cley plastic (100,50%                                             | Roorder destroorsumer these                                                                         |