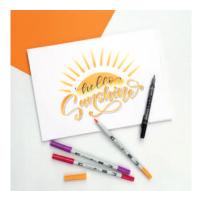

5,- N00, -N15, MONO-100-3H, WS-BH, WS-BS, OS-TME33, PE-01A, guide)





### Sunny Lettering Set

The Sunny Lettering Set contains the basic equipment for getting started in lettering with the alcohol-based markers ABT PRO. Key elements are the three ABT PRO markers with slim shape and two tips. Flexible and easily controllable nylon brush tip for brush letterings, wide chisel tip for flat ink application and outlines. Colors: Purple (665), Cherry (815), Chrome Orange (993). Additionally, the set contains one Fudenosuke Brush Pen with two tips for outlines and fine details in black and gray. The set is completed by a step-by-step guide by lettering artist Katharina Arends (@letterbraut).

LS-ABTP

□ 1 ⊞ 1/-/-/24

1x ABTP-665, -815, -993, WS-TBS, step-by-step guide (EN, DE, ES, FR, IT)







# **Application Sets**

#### **Blended Lettering Sets**

The Blended Lettering Sets, developed in cooperation with lettering artist and illustrator Tanja "Frau Hölle" Cappell, combine everything needed for lettering with harmonious color gradients. Including instructions by Frau Hölle for the blending technique in handlettering. Products: Tombow ABT Dual Brush Pen with a fine tip for creating exact lines and a wide brush tip for broad color application. Colors can be mixed together and diluted with water. Fudenosuke for drawing precise lines and outlines. Smudge-proof pencil MONO 100 H for erasable outlines and sketches. Eraser MONO M for the clean and precise erasing of guidelines. Blending palette for mixing and refillable water brush (empty) for picking up the water-based ink.

#### B