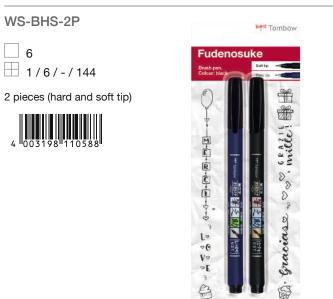

| Fudenosuke hard                                                                                                                                                                                                                                                                                                                                                                                                                                                                                                                                                                                                                                                                                                                                                                                                                                                                                                                                                                                                                                                                                                                                                                                                                                                                                                                                                                                                                                                                                                                                                                                                                                                                                                                                                                                                                                                                     | Fudenosuke twin                                          | TwinTone                                                            | MONO drawing pen                      | MONO twin                                                                         |
|-------------------------------------------------------------------------------------------------------------------------------------------------------------------------------------------------------------------------------------------------------------------------------------------------------------------------------------------------------------------------------------------------------------------------------------------------------------------------------------------------------------------------------------------------------------------------------------------------------------------------------------------------------------------------------------------------------------------------------------------------------------------------------------------------------------------------------------------------------------------------------------------------------------------------------------------------------------------------------------------------------------------------------------------------------------------------------------------------------------------------------------------------------------------------------------------------------------------------------------------------------------------------------------------------------------------------------------------------------------------------------------------------------------------------------------------------------------------------------------------------------------------------------------------------------------------------------------------------------------------------------------------------------------------------------------------------------------------------------------------------------------------------------------------------------------------------------------------------------------------------------------|----------------------------------------------------------|---------------------------------------------------------------------|---------------------------------------|-----------------------------------------------------------------------------------|
| Transver Barry Program and Andrew Barry Program and Andrew Barry Program and Andrew Program and Andre |                                                          | TWINTONE                                                            | PF Tombow I MONO drawingpen           |                                                                                   |
| WS-BH                                                                                                                                                                                                                                                                                                                                                                                                                                                                                                                                                                                                                                                                                                                                                                                                                                                                                                                                                                                                                                                                                                                                                                                                                                                                                                                                                                                                                                                                                                                                                                                                                                                                                                                                                                                                                                                                               | WS-TBS                                                   | WS-PK                                                               | WS-EFL                                | OS-TME                                                                            |
| Water-based<br>pigment ink                                                                                                                                                                                                                                                                                                                                                                                                                                                                                                                                                                                                                                                                                                                                                                                                                                                                                                                                                                                                                                                                                                                                                                                                                                                                                                                                                                                                                                                                                                                                                                                                                                                                                                                                                                                                                                                          | Water-based<br>pigment ink                               | Water-based<br>dye ink                                              | Water-based<br>pigment ink            | Oil-based<br>ink                                                                  |
| Water-resistant                                                                                                                                                                                                                                                                                                                                                                                                                                                                                                                                                                                                                                                                                                                                                                                                                                                                                                                                                                                                                                                                                                                                                                                                                                                                                                                                                                                                                                                                                                                                                                                                                                                                                                                                                                                                                                                                     | Water-resistant                                          | _                                                                   | Water-resistant                       | Water-proof                                                                       |
| 16 colors                                                                                                                                                                                                                                                                                                                                                                                                                                                                                                                                                                                                                                                                                                                                                                                                                                                                                                                                                                                                                                                                                                                                                                                                                                                                                                                                                                                                                                                                                                                                                                                                                                                                                                                                                                                                                                                                           | Black/gray                                               | 36 colors                                                           | Black                                 | 3 colors                                                                          |
|                                                                                                                                                                                                                                                                                                                                                                                                                                                                                                                                                                                                                                                                                                                                                                                                                                                                                                                                                                                                                                                                                                                                                                                                                                                                                                                                                                                                                                                                                                                                                                                                                                                                                                                                                                                                                                                                                     | Å                                                        | Å                                                                   |                                       |                                                                                   |
| Small brush                                                                                                                                                                                                                                                                                                                                                                                                                                                                                                                                                                                                                                                                                                                                                                                                                                                                                                                                                                                                                                                                                                                                                                                                                                                                                                                                                                                                                                                                                                                                                                                                                                                                                                                                                                                                                                                                         | Small brush                                              | 0.8 mm                                                              | 8 line widths                         | 0.8 mm                                                                            |
| Elastomer tip                                                                                                                                                                                                                                                                                                                                                                                                                                                                                                                                                                                                                                                                                                                                                                                                                                                                                                                                                                                                                                                                                                                                                                                                                                                                                                                                                                                                                                                                                                                                                                                                                                                                                                                                                                                                                                                                       | Elastomer tip                                            | Polyester tip                                                       | Polyacetal tip                        | Acrylic tip                                                                       |
| _                                                                                                                                                                                                                                                                                                                                                                                                                                                                                                                                                                                                                                                                                                                                                                                                                                                                                                                                                                                                                                                                                                                                                                                                                                                                                                                                                                                                                                                                                                                                                                                                                                                                                                                                                                                                                                                                                   |                                                          |                                                                     | _                                     |                                                                                   |
| _                                                                                                                                                                                                                                                                                                                                                                                                                                                                                                                                                                                                                                                                                                                                                                                                                                                                                                                                                                                                                                                                                                                                                                                                                                                                                                                                                                                                                                                                                                                                                                                                                                                                                                                                                                                                                                                                                   | Small brush                                              | 0.3 mm                                                              | _                                     | 0.4 mm                                                                            |
| _                                                                                                                                                                                                                                                                                                                                                                                                                                                                                                                                                                                                                                                                                                                                                                                                                                                                                                                                                                                                                                                                                                                                                                                                                                                                                                                                                                                                                                                                                                                                                                                                                                                                                                                                                                                                                                                                                   | Elastomer tip                                            | Polyacetal tip                                                      | _                                     | Polyacetal tip                                                                    |
| Hand Lettering<br>(Calligraphy)<br>Sketching<br>Outlines                                                                                                                                                                                                                                                                                                                                                                                                                                                                                                                                                                                                                                                                                                                                                                                                                                                                                                                                                                                                                                                                                                                                                                                                                                                                                                                                                                                                                                                                                                                                                                                                                                                                                                                                                                                                                            | Hand Lettering<br>(Calligraphy)<br>Sketching<br>Outlines | Bullet Journaling<br>Study Notes<br>Sketchnotes<br>Faux Calligraphy | Outlines<br>Illustration<br>Sketching | Marking/Labeling<br>in daily life<br>Writing on different<br>surfaces<br>Outlines |
| Mary Matis                                                                                                                                                                                                                                                                                                                                                                                                                                                                                                                                                                                                                                                                                                                                                                                                                                                                                                                                                                                                                                                                                                                                                                                                                                                                                                                                                                                                                                                                                                                                                                                                                                                                                                                                                                                                                                                                          | is better<br>vie hetter<br>laughing                      |                                                                     |                                       | Plunted.                                                                          |