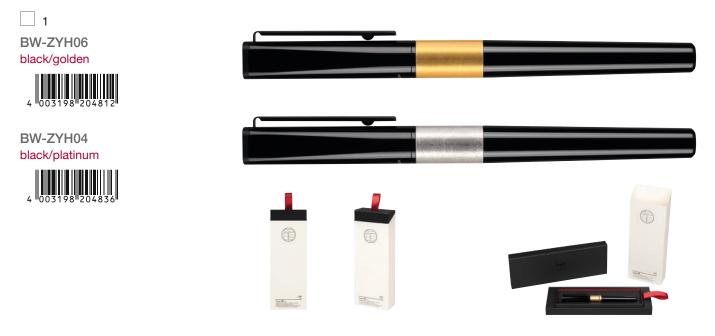

ts) are not included in the term "Plastic parts"



DESIGN WRITING INSTRUMENTS

| DESIGN | WRITING |  |
|--------|---------|--|
|        |         |  |

# ZOOM ying

### ZOOM ying Hashi

The "ying" series is a range of rollerballs representing Japanese culture and spirituality based on a unique interpretation. The shape of the pen runs from square to round and resembles chop sticks (Hashi). The golden version features a gold leaf produced in Kanazawa, which is used for art and craftwork as well as for restoration of cultural properties. The platinum version is decorated with a platinum leaf. Both leafs are hand-crafted. The pens are coated with deep and glossy black acrylic paint. Each pen comes in a high-quality gift packaging. Ink color: black. Ball diameter 0.5 mm. Refill: BK-LP03-33.



#### ZOOM ying Samon

Inspired by sand waves (Samon) in a Japanese rock garden, an elaborated wavy pattern is recalled in the surface design of this rollerball. The precise machining and careful carving of aluminum creates the pen's detailed structural style. Available in gray and indigo, two of the traditional Japanese colors. Each pen comes in a high-quality gift packaging. Ink color: black. Ball diameter 0.5 mm. Refill: BK-LP03-33.



# ZOOM 505 Havanna

The Havanna rollerballs convince with their clear and puristic design, which will never be out of fashion. The Havanna Collection sits extremly comfortably in the hand for a pleasurable writing experience. They lie pleasantly heavy, but not massively in your hand. Exceptional material mix of black rubber grip zone and lacquered alumin