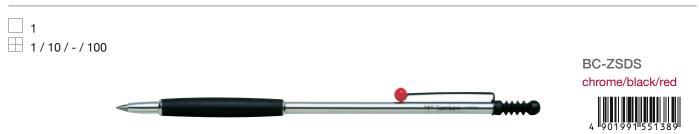

avanna Rollerball



### DESIGN WRITING

# ZOOM 707

ZOOM 707 is a Tombow-classic with a strikingly slender shape. The delicate design evokes the form of a dragonfly ("Tombow" is derived from the Japanese word for "dragonfly"). ZOOM 707 is available as ballpoint pen and mechanical pencil, each in four color combinations and one de luxe version. Ballpoint pen ink color: black, ball diameter: 0.7 mm. Mechanical pencil line width: 0.5 mm, degree of hardness: HB. All writing instruments are refillable. Awarded with red dot design award, design-price by Design Centrum Stuttgart and Design Plus Award.

#### ZOOM 707 mechanical pencil



#### ZOOM 707 de luxe mechanical pencil

□ 1 □ 1/10/-/100

SH-ZSDS chrome/black/red









### ZOOM 707 ballpoint pen





### ZOOM 707 ballpoint pen de luxe



### DESIGN WRITING

ZOOM 707

### ZOOM 707 set



#### ZOOM 707 display 10 pieces



10 pieces single (2x BC-1000ZS1, SH-1000ZS1, 1x BC-1000ZS2, BC-1000ZS3, BC-1000ZS4, SH-1000ZS2, SH-1000ZS3, SH-1000ZS4)



255 mm 85 mm 145 mm



# ZOOM L105 City

The ballpoint pen ZOOM L105 City is the writing instrument for the trend-conscious city dweller. With its dynamic design, the silky surface and modern colors it meets the lifestyle of a vibrant metropolis. The silky surface of ZOOM L105 city guarantees a very pleasant feel. Also, the ballpoint pen lies very well in the hand due to its balanced weight. Available in nine colors. Material: brass with painting process (barrel), steel (clip). Ink color: black. Ball diameter: 0.7 mm. Refillable. Refill: BR-VS-33.

#### ZOOM L105 City





#### DESIG