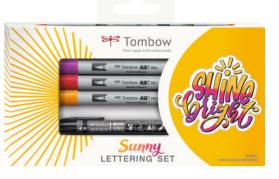

815,- N00, -N15, MONO-100-3H, WS-BH, WS-BS, OS-TME33, PE-01A, guide)





### Sunny Lettering Set

The Sunny Lettering Set contains the basic equipment for getting started in lettering with the alcohol-based markers ABT PRO. Key elements are the three ABT PRO markers with slim shape and two tips. Flexible and easily controllable nylon brush tip for brush letterings, wide chisel tip for flat ink application and outlines. Colors: Purple (665), Cherry (815), Chrome Orange (993). Additionally, the set contains one Fudenosuke Brush Pen with two tips for outlines and fine details in black and gray. The set is completed by a step-by-step guide by lettering artist Katharina Arends (@letterbraut).

LS-ABTP

□ 1 ⊞ 1/-/-/24

1x ABTP-665, -815, -993, WS-TBS, step-by-step guide (EN, DE, ES, FR, IT)







# **Application Sets**

#### **Blended Lettering Sets**

The Blended Lettering Sets, developed in cooperation with lettering artist and illustrator Tanja "Frau Hölle" Cappell, combine everything needed for lettering with harmonious color gradients. Including instructions by Frau Hölle for the blending technique in handlettering. Products: Tombow ABT Dual Brush Pen with a fine tip for creating exact lines and a wide brush tip for broad color application. Colors can be mixed together and diluted with water. Fudenosuke for drawing precise lines and outlines. Smudge-proof pencil MONO 100 H for erasable outlines and sketches. Eraser MONO M for the clean and precise erasing of guidelines. Blending palette for mixing and refillable water brush (empty) for picking up the water-based ink.

####