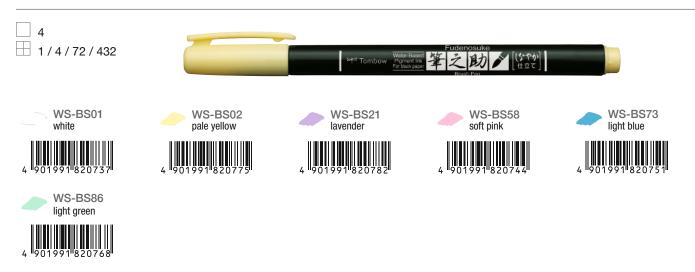

# Marking Pens

| PRODUCT NAME               | Tombow ABT<br>Dual Brush Pen                                     | Tombow ABT PRO                     | MONO edge                                                                     | Fudenosuke soft                                       |
|----------------------------|------------------------------------------------------------------|------------------------------------|-------------------------------------------------------------------------------|-------------------------------------------------------|
| PRODUCT<br>PICTURE         | V <sup>at</sup> frame. AB                                        | VE Tunkow ANT PO                   |                                                                               | HERE TRADES TO ALL ALL ALL ALL ALL ALL ALL ALL ALL AL |
| PRODUCT CODE               | ABT                                                              | ABTP                               | WA-TC                                                                         | WS-BS                                                 |
| INK                        | Water-based<br>dye ink                                           | Alcohol based<br>ink               | Water-based<br>ink                                                            | Water-based<br>pigment ink                            |
| Water-resistant/-proof     | _                                                                | Water-proof                        | _                                                                             | Water-resistant                                       |
| Ink color variation        | 107 colors + blender                                             | 107 colors + blender               | 6 colors                                                                      | Black + 6 colors                                      |
| TIP 1                      |                                                                  |                                    |                                                                               | A                                                     |
| Approx. writing line width | Brush                                                            | Brush                              | 3.8 mm                                                                        | Small brush                                           |
| Tip type                   | Nylon tip                                                        | Nylon tip                          | Polyester tip with polyacetal coat                                            | Elastomer tip                                         |
| TIP 2                      |                                                                  |                                    | 4                                                                             | _                                                     |
| Approx. writing line width | 0.8 mm                                                           | 5.5 mm                             | 0.5 mm                                                                        | _                                                     |
| Tip type                   | Polyester tip                                                    | Polyester tip                      | Polyacetal tip                                                                | _                                                     |
| MAIN PURPOSE               | Hand Lettering<br>Watercoloring<br>Bullet Journaling<br>Stamping | Illustration<br>Manga<br>Sketching | Bullet Journaling<br>Highlighting<br>Underlining<br>Writing highlighted notes | Hand Lettering<br>Sketching<br>Outlines               |

| Fudenosuke hard                                                                                                                                                                                                                                                                                                                                                                                                                                                                                                                                                                                                                                                                                                                                                                                                                                                                                                                                                                                                                                                                                                                                                                                                                                                                                                                                                                                                                                                                                                                                                                                                                                                                                                                                                                                                                                                                     | Fudenosuke twin                                          | TwinTone                                                            | MONO drawing pen                      | MONO twin                                                                         |
|-------------------------------------------------------------------------------------------------------------------------------------------------------------------------------------------------------------------------------------------------------------------------------------------------------------------------------------------------------------------------------------------------------------------------------------------------------------------------------------------------------------------------------------------------------------------------------------------------------------------------------------------------------------------------------------------------------------------------------------------------------------------------------------------------------------------------------------------------------------------------------------------------------------------------------------------------------------------------------------------------------------------------------------------------------------------------------------------------------------------------------------------------------------------------------------------------------------------------------------------------------------------------------------------------------------------------------------------------------------------------------------------------------------------------------------------------------------------------------------------------------------------------------------------------------------------------------------------------------------------------------------------------------------------------------------------------------------------------------------------------------------------------------------------------------------------------------------------------------------------------------------|----------------------------------------------------------|---------------------------------------------------------------------|---------------------------------------|-----------------------------------------------------------------------------------|
| Transver Barry Program and Andrew Barry Program and Andrew Barry Program and Andrew Program and Andre |                                                          | TWINTONE                                                            | PF Tombow I MONO drawingpen           |                                                                                   |
| WS-BH                                                                                                                                                                                                                                                                                                                                                                                                                                                                                                                                                                                                                                                                                                                                                                                                                                                                                                                                                                                                                                                                                                                                                                                                                                                                                                                                                                                                                                                                                                                                                                                                                                                                                                                                                                                                                                                                               | WS-TBS                                                   | WS-PK                                                               | WS-EFL                                | OS-TME                                                                            |
| Water-based<br>pigment ink                                                                                                                                                                                                                                                                                                                                                                                                                                                                                                                                                                                                                                                                                                                                                                                                                                                                                                                                                                                                                                                                                                                                                                                                                                                                                                                                                                                                                                                                                                                                                                                                                                                                                                                                                                                                                                                          | Water-based<br>pigment ink                               | Water-based<br>dye ink                                              | Water-based<br>pigment ink            | Oil-based<br>ink                                                                  |
| Water-resistant                                                                                                                                                                                                                                                                                                                                                                                                                                                                                                                                                                                                                                                                                                                                                                                                                                                                                                                                                                                                                                                                                                                                                                                                                                                                                                                                                                                                                                                                                                                                                                                                                                                                                                                                                                                                                                                                     | Water-resistant                                          | _                                                                   | Water-resistant                       | Water-proof                                                                       |
| 16 colors                                                                                                                                                                                                                                                                                                                                                                                                                                                                                                                                                                                                                                                                                                                                                                                                                                                                                                                                                                                                                                                                                                                                                                                                                                                                                                                                                                                                                                                                                                                                                                                                                                                                                                                                                                                                                                                                           | Black/gray                                               | 36 colors                                                           | Black                                 | 3 colors                                                                          |
|                                                                                                                                                                                                                                                                                                                                                                                                                                                                                                                                                                                                                                                                                                                                                                                                                                                                                                                                                                                                                                                                                                                                                                                                                                                                                                                                                                                                                                                                                                                                                                                                                                                                                                                                                                                                                                                                                     | Å                                                        | Å                                                                   |                                       |                                                                                   |
| Small brush                                                                                                                                                                                                                                                                                                                                                                                                                                                                                                                                                                                                                                                                                                                                                                                                                                                                                                                                                                                                                                                                                                                                                                                                                                                                                                                                                                                                                                                                                                                                                                                                                                                                                                                                                                                                                                                                         | Small brush                                              | 0.8 mm                                                              | 8 line widths                         | 0.8 mm                                                                            |
| Elastomer tip                                                                                                                                                                                                                                                                                                                                                                                                                                                                                                                                                                                                                                                                                                                                                                                                                                                                                                                                                                                                                                                                                                                                                                                                                                                                                                                                                                                                                                                                                                                                                                                                                                                                                                                                                                                                                                                                       | Elastomer tip                                            | Polyester tip                                                       | Polyacetal tip                        | Acrylic tip                                                                       |
| _                                                                                                                                                                                                                                                                                                                                                                                                                                                                                                                                                                                                                                                                                                                                                                                                                                                                                                                                                                                                                                                                                                                                                                                                                                                                                                                                                                                                                                                                                                                                                                                                                                                                                                                                                                                                                                                                                   |                                                          |                                                                     | _                                     |                                                                                   |
| _                                                                                                                                                                                                                                                                                                                                                                                                                                                                                                                                                                                                                                                                                                                                                                                                                                                                                                                                                                                                                                                                                                                                                                                                                                                                                                                                                                                                                                                                                                                                                                                                                                                                                                                                                                                                                                                                                   | Small brush                                              | 0.3 mm                                                              | _                                     | 0.4 mm                                                                            |
| _                                                                                                                                                                                                                                                                                                                                                                                                                                                                                                                                                                                                                                                                                                                                                                                                                                                                                                                                                                                                                                                                                                                                                                                                                                                                                                                                                                                                                                                                                                                                                                                                                                                                                                                                                                                                                                                                                   | Elastomer tip                                            | Polyacetal tip                                                      | _                                     | Polyacetal tip                                                                    |
| Hand Lettering<br>(Calligraphy)<br>Sketching<br>Outlines                                                                                                                                                                                                                                                                                                                                                                                                                                                                                                                                                                                                                                                                                                                                                                                                                                                                                                                                                                                                                                                                                                                                                                                                                                                                                                                                                                                                                                                                                                                                                                                                                                                                                                                                                                                                                            | Hand Lettering<br>(Calligraphy)<br>Sketching<br>Outlines | Bullet Journaling<br>Study Notes<br>Sketchnotes<br>Faux Calligraphy | Outlines<br>Illustration<br>Sketching | Marking/Labeling<br>in daily life<br>Writing on different<br>surfaces<br>Outlines |
| Mary Matis                                                                                                                                                                                                                                                                                                                                                                                                                                                                                                                                                                                                                                                                                                                                                                                                                                                                                                                                                                                                                                                                                                                                                                                                                                                                                                                                                                                                                                                                                                                                                                                                                                                                                                                                                                                                                                                                          | is better<br>vie hetter<br>laughing                      |                                                                     |                                       | Plunted.                                                                          |