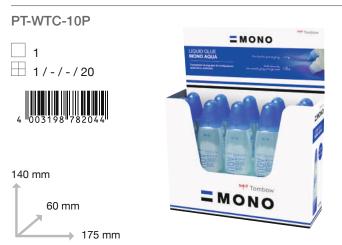

ardboard, photos and many other crafting materials such as wood, cork, glass, glitter, plastic and aluminium. The MONO multi liquid glue is acid-free and photo-safe. Content: 25 g.



#### MONO multi blister

### PT-MTC ☐ 6 ☐ 1 / 6 / - / 144 4 901991 520842



### MONO multi set of 10



74

### MONO aqua

The MONO aqua is a liquid glue with two tips: The fine tip is for precise pinpoint gluing and the wide tip allows a smooth application of the glue on large areas. The clear glue of MONO aqua enables strong and clean gluing of paper, cardboard, photos and many other crafting materials such as wood, cork, glass and glitter. It is acid-free, photo-safe and washable. Content: 50 ml.



#### MONO aqua



#### MONO aqua liquid glue refill

**PR-WTC** 





### MONO aqua liquid glue set of 10



### GLUING

### MONO WPC

The MONO WPC glue fits like a pen in the hand and makes gluing as easy as writing. The fine tip with 1 mm glue line enables precise, pinpoint gluing for very detailed crafting. For the finest detail work with paper, cardboard, glitter, rhinestones and much more. The clear glue of MONO WPC enables clean and permanent gluing of metal, plastic, glass and other embellishments to paper. For great effects: Draw lettering or patterns and sprinkle with glitter. Glue is also suitable for embossing. Plastic parts made of over 50% recycled material.\* Content: 0.9 g.



#### MONO WPC











\*consumable parts (refill pipe of pen or PET film of tape products) are not included in the term "Plastic parts"

### MONO glue stick

The transparent MONO glue stick provides wrin