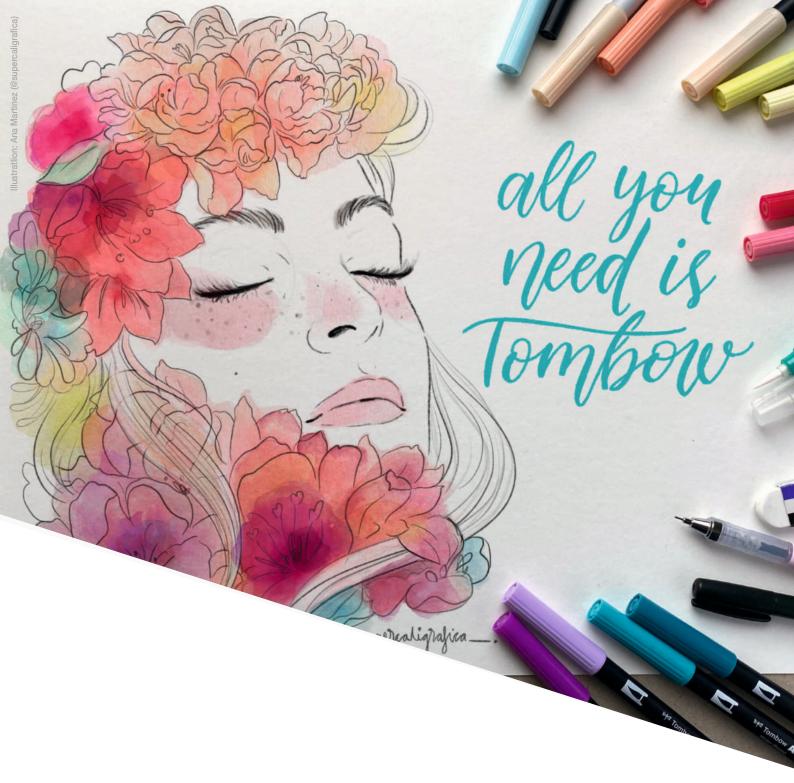

# Marking Pens

| PRODUCT NAME               | Tombow ABT<br>Dual Brush Pen                                     | Tombow ABT PRO                     | MONO edge                                                                     | Fudenosuke soft                                       |
|----------------------------|------------------------------------------------------------------|------------------------------------|-------------------------------------------------------------------------------|-------------------------------------------------------|
| PRODUCT<br>PICTURE         | V <sup>at</sup> frame. AB                                        | VE Tunkow ANT PO                   |                                                                               | HERE TRADES TO ALL ALL ALL ALL ALL ALL ALL ALL ALL AL |
| PRODUCT CODE               | ABT                                                              | ABTP                               | WA-TC                                                                         | WS-BS                                                 |
| INK                        | Water-based<br>dye ink                                           | Alcohol based<br>ink               | Water-based<br>ink                                                            | Water-based<br>pigment ink                            |
| Water-resistant/-proof     | _                                                                | Water-proof                        | _                                                                             | Water-resistant                                       |
| Ink color variation        | 107 colors + blender                                             | 107 colors + blender               | 6 colors                                                                      | Black + 6 colors                                      |
| TIP 1                      |                                                                  |                                    |                                                                               | A                                                     |
| Approx. writing line width | Brush                                                            | Brush                              | 3.8 mm                                                                        | Small brush                                           |
| Tip type                   | Nylon tip                                                        | Nylon tip                          | Polyester tip with polyacetal coat                                            | Elastomer tip                                         |
| TIP 2                      |                                                                  |                                    | 4                                                                             | _                                                     |
| Approx. writing line width | 0.8 mm                                                           | 5.5 mm                             | 0.5 mm                                                                        | _                                                     |
| Tip type                   | Polyester tip                                                    | Polyester tip                      | Polyacetal tip                                                                | _                                                     |
| MAIN PURPOSE               | Hand Lettering<br>Watercoloring<br>Bullet Journaling<br>Stamping | Illustration<br>Manga<br>Sketching | Bullet Journaling<br>Highlighting<br>Underlining<br>Writing highlighted notes | Hand Lettering<br>Sketching<br>Outlines               |