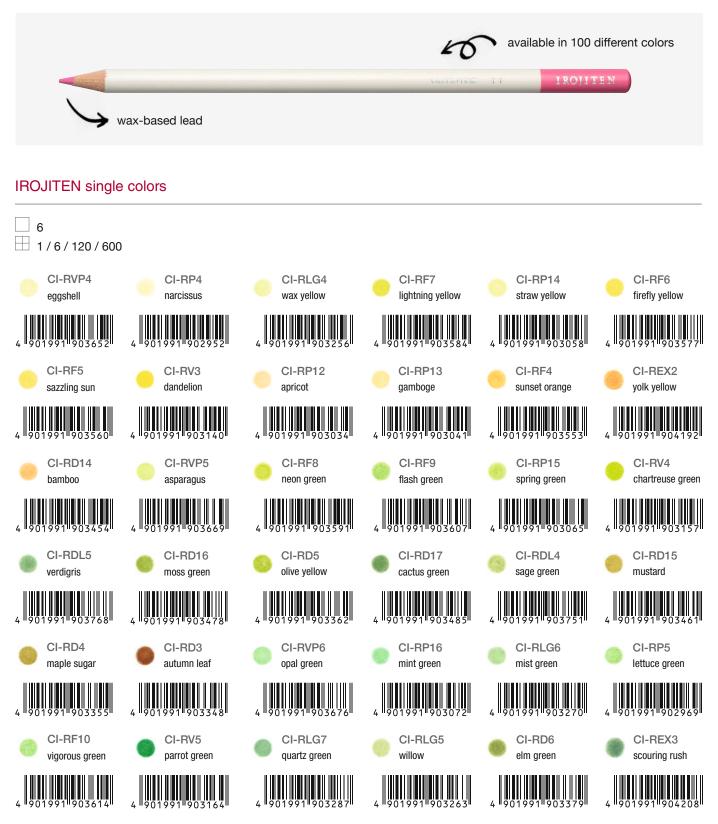

stel acrylic display 24 pieces

SH-MG-24P-2-A

1

24 pieces single (6x SH-MG44, -54, -64, -84)



238 mm





# IROJITEN

The IROJITEN are elegant color pencils for hobbyists. Solid, wax-based leads are ideal for creating precise lines and details. The colors are smudge-proof, water-resistant and have a moderate lightfastness. Stylish creamy white lacquer finish with color name and color number on each pencil. There are 100 different shades available individually and also in sets. The name "IROJITEN" means "color dictionary" in Japanese, therefore the 3 available sets of 30 colors each remind us of a dictionary, having each set 3 book-like cases with 10 pencils each. The IROJITEN are ideal for illustrations, bullet journaling, (urban) sketching and to give a special finish to letterings.



### Areas of application



Illustration



**Bullet Journaling** 

CI-RD7



Urban Sketching





CI-RP11

rose pink

Manga



sea fog

CI-RP8





| 4 . 90 | 1991-903027             |
|--------|-------------------------|
|        | CI-REX6<br>anemone pink |
| 4 90   | 1991"904239             |
| 0      | CI-RF2<br>surprise red  |
| 4      | 1991 903539             |
|        | CI-RLG2<br>cork         |



CI-RVP10 verbena



CI-REX8 russet brown



CI-RP18 celeste blue



CI-RV8 lapis lazuli







**IROJITEN** 

#### **IROJITEN Set of 30**

□ 1 ⊞ 1/-/5/40









30 pieces (1x CI-RP1, -RP2, RP3, -RP4, -RP5, -RP6, -RP7, -RP8, -RP9, -RP10, -RV1, -RV2, -RV3, -RV4, -RV5, -RV6, -RV7, -RV8, -RV9, -RV10, -RD1, -RD2, -RD3, -RD4, -RD5, -RD6, -RD7, -RD8, -RD9, -RD10)



CI-RTB-30C Woodlands