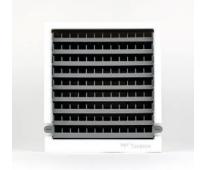

7, -990, -N15)

#### Tombow ABT Dual Brush Pen set of 18

-N15)



-N15)

-N95)

#### .

-N45)

# Tombow ABT Dual Brush Pen

#### Tombow ABT Dual Brush Pen set of 10







10 pieces (1x ABT-025, -177, -491, -555, -845, -850, -933, -990, -N00, -N15)



ABT-10C-MANGA2 Manga Shojo

10 pieces (1x ABT-062, -158, -528, -623, -703, -755, -850, -873, -N00, -N15)



ABT-10C-3 Galaxy Colors

10 pieces (1x ABT-407, -493, -555, -636, -665, -755, -803, -873, -N15, -N55)

# Tombow ABT Dual Brush Pen marker case with 107 colors + blender



### Marker case empty CASE-ABT-108C











#### Tombow ABT Dual Brush Pen Marker Desktop Organizer with 107 colors + blender



ABT-108C-ORGA 107 colors + blender



Tombow ABT Dual Brush Pen 108 pieces (1x each color + blender, with marker desktop organizer)









#### Tombow ABT Dual Brush Pen metal display 864 pieces

ABT-L-DIS

ABT-L-CONT



4 003198 105393

440 mm



864 pieces (6 x 78 colors, 30 x ABT-N15, -N00, 12 x ABT-055, -173, -243, -373, -451, -452, -528, -623, -723, -725, -772, -815, -845, -847, -856, -N25, -N35, -N45, -N49, -N52, -N55, -N57, -N60, -N65, -N75, -N79, -N89, -N95)



### Tombow ABT Dual Brush Pen

#### Tombow ABT Dual Brush Pen Modular Display - 36 cells



| 350 mm |
|--------|
| 250 mm |
| 250 mm |

ABT-MOD-36C-1-CONT



216 pieces bulk (6x each ABT-055, -062, -090, -243, -277, -291, -296, -312, -379, -451, -452, -491, -515, -528, -555, -603, -620, -623, -676, -679, -685, -743, -755, -761, -772, -845, -847, -879, -933, -946, -993, -N00, -N75, -N95, 12x ABT-N15)



#### Tombow ABT Dual Brush Pen Modular Display - 72