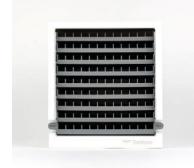

5, -636, -815, -845, -907, -925, -942, -N15, -N55)



ABTP-12P-4 Landscape Colors

12 pieces (1x ABTP-025, -177, -195, -249, -451, -526, -528, -879, -947, -992, -N25, -N69)



ABTP-12P-2 Pastel Colors

12 pieces (1x ABTP-062, -131, -191, -491, -502, -553, -603, -673, -772, -873, -910, -N65)





12 pieces (1x ABTP-062, -158, -528, -603, -703, -850, -873, -910, -947, -N15, -N65, -N69)



ABTP-12P-3 Gray Colors

12 pieces (1x ABTP-N15, -N25, -N29, -N35, -N45, -N49, -N65, -N69, -N75, -N79, -N89, -N95)



ABTP-12P-6 Portrait Colors

12 pieces (1x ABTP-772, -839, -850, -852, -879, -907, -910, -942, -969, -977, -992, -N15)





## Tombow ABT PRO

#### Marker Desktop Organizer (empty)



ABTP-108C-ORGA 107 colors + blender



108 pieces (1x each color + blender, with Marker Desktop Organizer)













#### Tombow ABT PRO metal display 864 pieces

ABTP-L-DIS metal display empty



440 mm 185 mm 960 mm ABTP-L-CONT display content



864 pieces single (6x 75 colors, 24x ABTP-N15, 18x ABTP-N00, 12x ABTP-025, -055, -173, -296, -346, -373, -401, -452, -535, -606, -723, -743, -761, -772, -837, -845, -847, -856, -873, -N25, -N29, -N35, -N45, -N49, -N55, -N65, -N69, -N75, -N79, -N89, -N95)





### Tombow ABT PRO

#### Tombow ABT PRO modular display - 36 cells

4 I.



350 mm



ABTP-MOD-36C-1-CONT display content 1

Display content 1 for modular display, 216 pieces bulk (6x ABTP-055, -062, -090, -191, -277, -282, -296, -312, -379, -451, -452, -491, -528, -539, -555, -603, -633, -660, -679, -680, -685, -743, -755, -761, -772, -845, -847, -879, -925, -933, -993, -N00, N75, N95, 12x ABTP