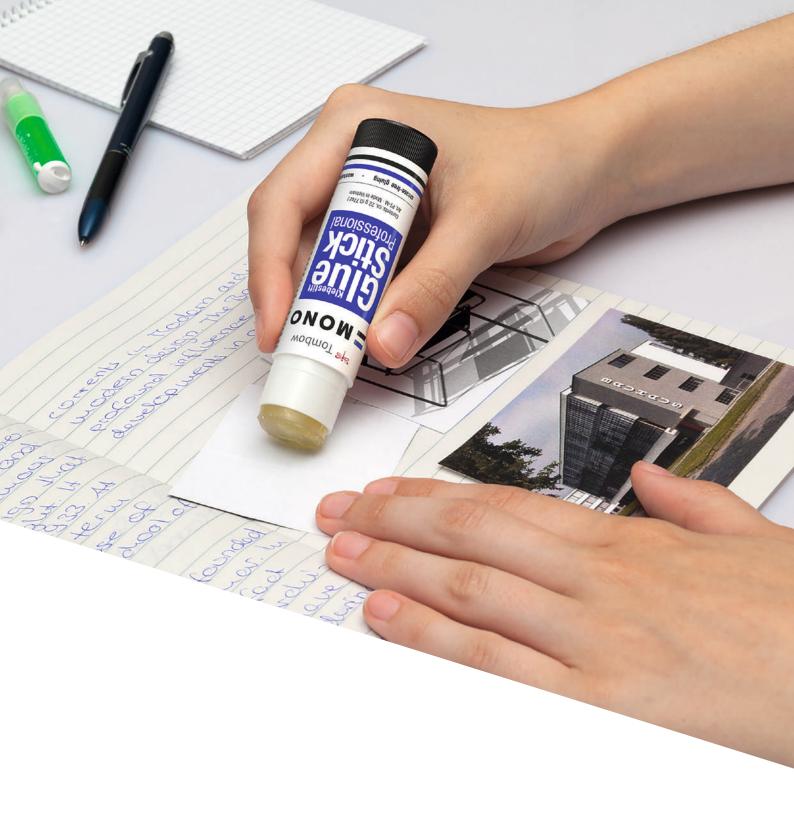

| PRODUCT NAME                    | MONO edge                                                                                                 | MONO glue stick S / M                                                                                                                                                                                                                                                                                                                                                                                                                                                                                                                                                                                                                                                                                                                                                                                                                                                                                                                                                                                                                                                                                                                                                                                                                                                                                                                                                                                                                                                                                                                                                                                                                                                                                                                                                                                                                                                                                                                                                                                                                                                                                                          | MONO glue stick G                                                                                                                                                | MONO WPC                                                                                     |
|---------------------------------|-----------------------------------------------------------------------------------------------------------|--------------------------------------------------------------------------------------------------------------------------------------------------------------------------------------------------------------------------------------------------------------------------------------------------------------------------------------------------------------------------------------------------------------------------------------------------------------------------------------------------------------------------------------------------------------------------------------------------------------------------------------------------------------------------------------------------------------------------------------------------------------------------------------------------------------------------------------------------------------------------------------------------------------------------------------------------------------------------------------------------------------------------------------------------------------------------------------------------------------------------------------------------------------------------------------------------------------------------------------------------------------------------------------------------------------------------------------------------------------------------------------------------------------------------------------------------------------------------------------------------------------------------------------------------------------------------------------------------------------------------------------------------------------------------------------------------------------------------------------------------------------------------------------------------------------------------------------------------------------------------------------------------------------------------------------------------------------------------------------------------------------------------------------------------------------------------------------------------------------------------------|------------------------------------------------------------------------------------------------------------------------------------------------------------------|----------------------------------------------------------------------------------------------|
| PRODUCT<br>PICTURE              | E ##ONEBOOK 3                                                                                             | THE STATE OF THE S | Her Tuercow<br>= MONO<br>Glover<br>Stick<br>Processons<br>                                                                                                       |                                                                                              |
| PRODUCT CODE                    | WA-TC                                                                                                     | PT-S / PT-M                                                                                                                                                                                                                                                                                                                                                                                                                                                                                                                                                                                                                                                                                                                                                                                                                                                                                                                                                                                                                                                                                                                                                                                                                                                                                                                                                                                                                                                                                                                                                                                                                                                                                                                                                                                                                                                                                                                                                                                                                                                                                                                    | PT-G                                                                                                                                                             | PT-WPC                                                                                       |
| Percentage of recycled material | Plastic parts made of over<br>70% recycled material*<br>More about the product on<br>page 40              | Container made of<br>100% recycled plastic<br>More about the products on<br>page 77                                                                                                                                                                                                                                                                                                                                                                                                                                                                                                                                                                                                                                                                                                                                                                                                                                                                                                                                                                                                                                                                                                                                                                                                                                                                                                                                                                                                                                                                                                                                                                                                                                                                                                                                                                                                                                                                                                                                                                                                                                            | Container made of over<br>80% recycled material*<br>More about the product on<br>page 77                                                                         | Plastic parts made of over<br>50% recycled material*<br>More about the product on<br>page 76 |
| RECYCLING<br>LABEL              | Over<br>70<br>%<br>?<br>?<br>?<br>?<br>?<br>?<br>?<br>?<br>?<br>?<br>?<br>?<br>?<br>?<br>?<br>?<br>?<br>? | 100<br>1%<br>Beiccier plastic (contrast                                                                                                                                                                                                                                                                                                                                                                                                                                                                                                                                                                                                                                                                                                                                                                                                                                                                                                                                                                                                                                                                                                                                                                                                                                                                                                                                                                                                                                                                                                                                                                                                                                                                                                                                                                                                                                                                                                                                                                                                                                                                                        | Over<br>80<br>80<br>80<br>96<br>90<br>96<br>90<br>96<br>90<br>96<br>90<br>96<br>90<br>96<br>96<br>96<br>96<br>96<br>96<br>96<br>96<br>96<br>96<br>96<br>96<br>96 | Over<br>50<br>%<br>Rojc/ed plastic mate                                                      |