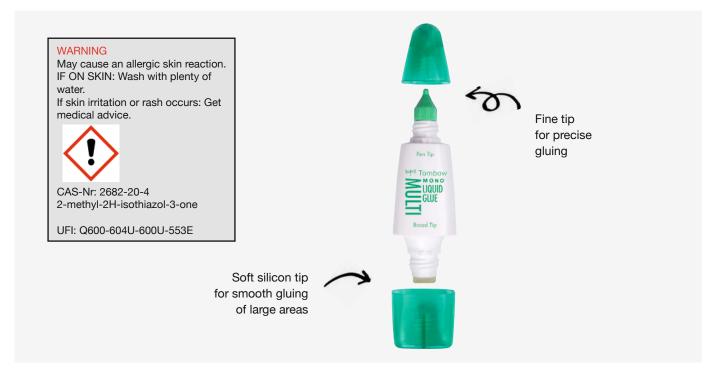

| PRODUCT NAME                    | MONO edge                                                                                                 | MONO glue stick S / M                                                                                                                                                                                                                                                                                                                                                                                                                                                                                                                                                                                                                                                                                                                                                                                                                                                                                                                                                                                                                                                                                                                                                                                                                                                                                                                                                                                                                                                                                                                                                                                                                                                                                                                                                                                                                                                                                                                                                                                                                                                                                                          | MONO glue stick G                                                                                                                                                | MONO WPC                                                                                     |
|---------------------------------|-----------------------------------------------------------------------------------------------------------|--------------------------------------------------------------------------------------------------------------------------------------------------------------------------------------------------------------------------------------------------------------------------------------------------------------------------------------------------------------------------------------------------------------------------------------------------------------------------------------------------------------------------------------------------------------------------------------------------------------------------------------------------------------------------------------------------------------------------------------------------------------------------------------------------------------------------------------------------------------------------------------------------------------------------------------------------------------------------------------------------------------------------------------------------------------------------------------------------------------------------------------------------------------------------------------------------------------------------------------------------------------------------------------------------------------------------------------------------------------------------------------------------------------------------------------------------------------------------------------------------------------------------------------------------------------------------------------------------------------------------------------------------------------------------------------------------------------------------------------------------------------------------------------------------------------------------------------------------------------------------------------------------------------------------------------------------------------------------------------------------------------------------------------------------------------------------------------------------------------------------------|------------------------------------------------------------------------------------------------------------------------------------------------------------------|----------------------------------------------------------------------------------------------|
| PRODUCT<br>PICTURE              | E ##ONEBOOK 3                                                                                             | THE STATE OF THE S | Her Tuercow<br>= MONO<br>Glover<br>Stick<br>Processons<br>                                                                                                       |                                                                                              |
| PRODUCT CODE                    | WA-TC                                                                                                     | PT-S / PT-M                                                                                                                                                                                                                                                                                                                                                                                                                                                                                                                                                                                                                                                                                                                                                                                                                                                                                                                                                                                                                                                                                                                                                                                                                                                                                                                                                                                                                                                                                                                                                                                                                                                                                                                                                                                                                                                                                                                                                                                                                                                                                                                    | PT-G                                                                                                                                                             | PT-WPC                                                                                       |
| Percentage of recycled material | Plastic parts made of over<br>70% recycled material*<br>More about the product on<br>page 40              | Container made of<br>100% recycled plastic<br>More about the products on<br>page 77                                                                                                                                                                                                                                                                                                                                                                                                                                                                                                                                                                                                                                                                                                                                                                                                                                                                                                                                                                                                                                                                                                                                                                                                                                                                                                                                                                                                                                                                                                                                                                                                                                                                                                                                                                                                                                                                                                                                                                                                                                            | Container made of over<br>80% recycled material*<br>More about the product on<br>page 77                                                                         | Plastic parts made of over<br>50% recycled material*<br>More about the product on<br>page 76 |
| RECYCLING<br>LABEL              | Over<br>70<br>%<br>?<br>?<br>?<br>?<br>?<br>?<br>?<br>?<br>?<br>?<br>?<br>?<br>?<br>?<br>?<br>?<br>?<br>? | 100<br>1%<br>Beiccier plastic (contrast                                                                                                                                                                                                                                                                                                                                                                                                                                                                                                                                                                                                                                                                                                                                                                                                                                                                                                                                                                                                                                                                                                                                                                                                                                                                                                                                                                                                                                                                                                                                                                                                                                                                                                                                                                                                                                                                                                                                                                                                                                                                                        | Over<br>80<br>80<br>80<br>96<br>90<br>96<br>90<br>96<br>90<br>96<br>90<br>96<br>90<br>96<br>96<br>96<br>96<br>96<br>96<br>96<br>96<br>96<br>96<br>96<br>96<br>96 | Over<br>50<br>%<br>Rojc/ed plastic mate                                                      |