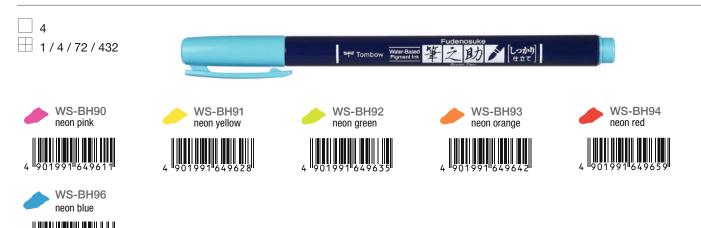

| Fudenosuke hard                                                                                                                                                                                                                                                                                                                                                                                                                                                                                                                                                                                                                                                                                                                                                                                                                                                                                                                                                                                                                                                                                                                                                                                                                                                                                                                                                                                                                                                                                                                                                                                                                                                                                                                                                                                                                                                                     | Fudenosuke twin                                          | TwinTone                                                            | MONO drawing pen                      | MONO twin                                                                         |
|-------------------------------------------------------------------------------------------------------------------------------------------------------------------------------------------------------------------------------------------------------------------------------------------------------------------------------------------------------------------------------------------------------------------------------------------------------------------------------------------------------------------------------------------------------------------------------------------------------------------------------------------------------------------------------------------------------------------------------------------------------------------------------------------------------------------------------------------------------------------------------------------------------------------------------------------------------------------------------------------------------------------------------------------------------------------------------------------------------------------------------------------------------------------------------------------------------------------------------------------------------------------------------------------------------------------------------------------------------------------------------------------------------------------------------------------------------------------------------------------------------------------------------------------------------------------------------------------------------------------------------------------------------------------------------------------------------------------------------------------------------------------------------------------------------------------------------------------------------------------------------------|----------------------------------------------------------|---------------------------------------------------------------------|---------------------------------------|-----------------------------------------------------------------------------------|
| Transver Barry Program and Andrew Barry Program and Andrew Barry Program and Andrew Program and Andre |                                                          | TWINTONE                                                            | PF Tombow I MONO drawingpen           |                                                                                   |
| WS-BH                                                                                                                                                                                                                                                                                                                                                                                                                                                                                                                                                                                                                                                                                                                                                                                                                                                                                                                                                                                                                                                                                                                                                                                                                                                                                                                                                                                                                                                                                                                                                                                                                                                                                                                                                                                                                                                                               | WS-TBS                                                   | WS-PK                                                               | WS-EFL                                | OS-TME                                                                            |
| Water-based<br>pigment ink                                                                                                                                                                                                                                                                                                                                                                                                                                                                                                                                                                                                                                                                                                                                                                                                                                                                                                                                                                                                                                                                                                                                                                                                                                                                                                                                                                                                                                                                                                                                                                                                                                                                                                                                                                                                                                                          | Water-based<br>pigment ink                               | Water-based<br>dye ink                                              | Water-based<br>pigment ink            | Oil-based<br>ink                                                                  |
| Water-resistant                                                                                                                                                                                                                                                                                                                                                                                                                                                                                                                                                                                                                                                                                                                                                                                                                                                                                                                                                                                                                                                                                                                                                                                                                                                                                                                                                                                                                                                                                                                                                                                                                                                                                                                                                                                                                                                                     | Water-resistant                                          | _                                                                   | Water-resistant                       | Water-proof                                                                       |
| 16 colors                                                                                                                                                                                                                                                                                                                                                                                                                                                                                                                                                                                                                                                                                                                                                                                                                                                                                                                                                                                                                                                                                                                                                                                                                                                                                                                                                                                                                                                                                                                                                                                                                                                                                                                                                                                                                                                                           | Black/gray                                               | 36 colors                                                           | Black                                 | 3 colors                                                                          |
|                                                                                                                                                                                                                                                                                                                                                                                                                                                                                                                                                                                                                                                                                                                                                                                                                                                                                                                                                                                                                                                                                                                                                                                                                                                                                                                                                                                                                                                                                                                                                                                                                                                                                                                                                                                                                                                                                     | Å                                                        | Å                                                                   |                                       |                                                                                   |
| Small brush                                                                                                                                                                                                                                                                                                                                                                                                                                                                                                                                                                                                                                                                                                                                                                                                                                                                                                                                                                                                                                                                                                                                                                                                                                                                                                                                                                                                                                                                                                                                                                                                                                                                                                                                                                                                                                                                         | Small brush                                              | 0.8 mm                                                              | 8 line widths                         | 0.8 mm                                                                            |
| Elastomer tip                                                                                                                                                                                                                                                                                                                                                                                                                                                                                                                                                                                                                                                                                                                                                                                                                                                                                                                                                                                                                                                                                                                                                                                                                                                                                                                                                                                                                                                                                                                                                                                                                                                                                                                                                                                                                                                                       | Elastomer tip                                            | Polyester tip                                                       | Polyacetal tip                        | Acrylic tip                                                                       |
| _                                                                                                                                                                                                                                                                                                                                                                                                                                                                                                                                                                                                                                                                                                                                                                                                                                                                                                                                                                                                                                                                                                                                                                                                                                                                                                                                                                                                                                                                                                                                                                                                                                                                                                                                                                                                                                                                                   |                                                          |                                                                     | _                                     |                                                                                   |
| _                                                                                                                                                                                                                                                                                                                                                                                                                                                                                                                                                                                                                                                                                                                                                                                                                                                                                                                                                                                                                                                                                                                                                                                                                                                                                                                                                                                                                                                                                                                                                                                                                                                                                                                                                                                                                                                                                   | Small brush                                              | 0.3 mm                                                              | _                                     | 0.4 mm                                                                            |
| _                                                                                                                                                                                                                                                                                                                                                                                                                                                                                                                                                                                                                                                                                                                                                                                                                                                                                                                                                                                                                                                                                                                                                                                                                                                                                                                                                                                                                                                                                                                                                                                                                                                                                                                                                                                                                                                                                   | Elastomer tip                                            | Polyacetal tip                                                      | _                                     | Polyacetal tip                                                                    |
| Hand Lettering<br>(Calligraphy)<br>Sketching<br>Outlines                                                                                                                                                                                                                                                                                                                                                                                                                                                                                                                                                                                                                                                                                                                                                                                                                                                                                                                                                                                                                                                                                                                                                                                                                                                                                                                                                                                                                                                                                                                                                                                                                                                                                                                                                                                                                            | Hand Lettering<br>(Calligraphy)<br>Sketching<br>Outlines | Bullet Journaling<br>Study Notes<br>Sketchnotes<br>Faux Calligraphy | Outlines<br>Illustration<br>Sketching | Marking/Labeling<br>in daily life<br>Writing on different<br>surfaces<br>Outlines |
| Mary Matis                                                                                                                                                                                                                                                                                                                                                                                                                                                                                                                                                                                                                                                                                                                                                                                                                                                                                                                                                                                                                                                                                                                                                                                                                                                                                                                                                                                                                                                                                                                                                                                                                                                                                                                                                                                                                                                                          | is better<br>vie hetter<br>laughing                      |                                                                     |                                       | Plunted.                                                                          |