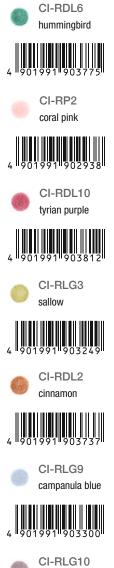

OJITEN are elegant color pencils for hobbyists. Solid, wax-based leads are ideal for creating precise lines and details. The colors are smudge-proof, water-resistant and have a moderate lightfastness. Stylish creamy white lacquer finish with color name and color number on each pencil. There are 100 different shades available individually and also in sets. The name "IROJITEN" means "color dictionary" in Japanese, therefore the 3 available sets of 30 colors each remind us of a dictionary, having each set 3 book-like cases with 10 pencils each. The IROJITEN are ideal for illustrations, bullet journaling, (urban) sketching and to give a special finish to letterings.



### Areas of application



Illustration



**Bullet Journaling** 

CI-RD7



Urban Sketching





CI-RP11

rose pink

Manga



sea fog

CI-RP8





| 4 . 90 | 1991-903027             |
|--------|-------------------------|
|        | CI-REX6<br>anemone pink |
| 4 90   | 1991"904239             |
| 0      | CI-RF2<br>surprise red  |
| 4      | 1991 903539             |
|        | CI-RLG2<br>cork         |



CI-RVP10 verbena



CI-REX8 russet brown



CI-RP18 celeste blue



CI-RV8 lapis lazuli







**IROJITEN** 

#### **IROJITEN Set of 30**

□ 1 ⊞ 1/-/5/40









30 pieces (1x CI-RP1, -RP2, RP3, -RP4, -RP5, -RP6, -RP7, -RP8, -RP9, -RP10, -RV1, -RV2, -RV3, -RV4, -RV5, -RV6, -RV7, -RV8, -RV9, -RV10, -RD1, -RD2, -RD3, -RD4, -RD5, -RD6, -RD7, -RD8, -RD9, -RD10)



CI-RTB-30C Woodlands





30 pieces (1x CI-RP11, -RP12, RP13, -RP14, -RP15, -RP16, -RP17, -RP18, -RP19, -RP20, -RD11, -RD12, -RD13, -RD14, -RD15, -RD16