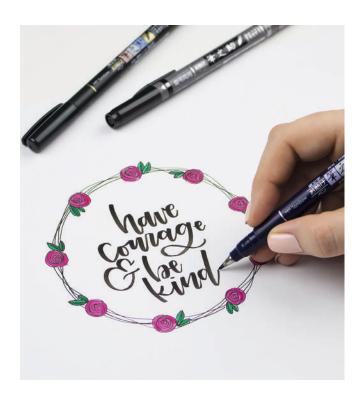

# Marking Pens

| PRODUCT NAME               | Tombow ABT<br>Dual Brush Pen                                     | Tombow ABT PRO                     | MONO edge                                                                     | Fudenosuke soft                                       |
|----------------------------|------------------------------------------------------------------|------------------------------------|-------------------------------------------------------------------------------|-------------------------------------------------------|
| PRODUCT<br>PICTURE         | V <sup>at</sup> frame. AB                                        | VE Tunkow ANT PO                   |                                                                               | HERE TRADES TO ALL ALL ALL ALL ALL ALL ALL ALL ALL AL |
| PRODUCT CODE               | ABT                                                              | ABTP                               | WA-TC                                                                         | WS-BS                                                 |
| INK                        | Water-based<br>dye ink                                           | Alcohol based<br>ink               | Water-based<br>ink                                                            | Water-based<br>pigment ink                            |
| Water-resistant/-proof     | _                                                                | Water-proof                        | _                                                                             | Water-resistant                                       |
| Ink color variation        | 107 colors + blender                                             | 107 colors + blender               | 6 colors                                                                      | Black + 6 colors                                      |
| TIP 1                      |                                                                  |                                    |                                                                               | A                                                     |
| Approx. writing line width | Brush                                                            | Brush                              | 3.8 mm                                                                        | Small brush                                           |
| Tip type                   | Nylon tip                                                        | Nylon tip                          | Polyester tip with polyacetal coat                                            | Elastomer tip                                         |
| TIP 2                      |                                                                  |                                    | 4                                                                             | _                                                     |
| Approx. writing line width | 0.8 mm                                                           | 5.5 mm                             | 0.5 mm                                                                        | _                                                     |
| Tip type                   | Polyester tip                                                    | Polyester tip                      | Polyacetal tip                                                                | _                                                     |
| MAIN PURPOSE               | Hand Lettering<br>Watercoloring<br>Bullet Journaling<br>Stamping | Illustration<br>Manga<br>Sketching | Bullet Journaling<br>Highlighting<br>Underlining<br>Writing highlighted notes | Hand Lettering<br>Sketching<br>Outlines               |