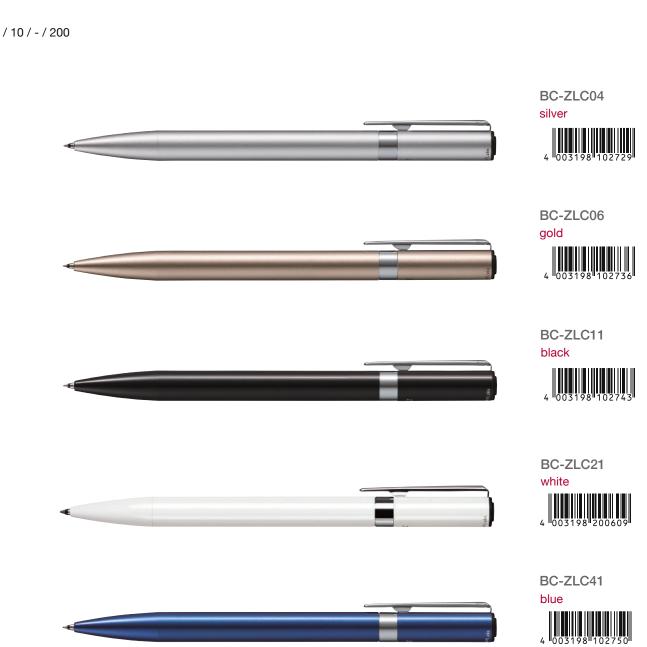

### Fudenosuke Color set of 10

10 pieces (1x WS-BH, WS-BH03, -07, -15, -18, -22, -25, -28, -31, -49)

# Fudenosuke Brush Pen

#### Fudenosuke Neon single colors

#### Fudenosuke Pastel for black paper