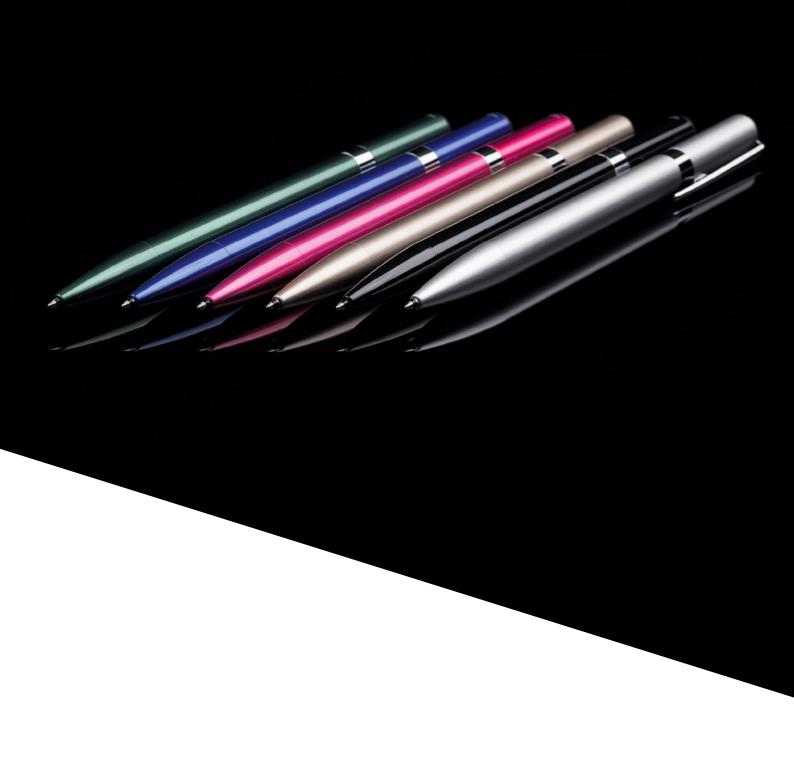

BC-AP54 orange



BC-AP52 yellow



# Reporter 4

4-in-1: The Reporter 4 combines four leads in one casing. Ink colors: black, blue, red, and green. Due to the differently shaped push-buttons the ink color can be changed by pushing the buttons. Thanks to the rubberized grip zone, the Reporter 4 is particularly comfortable and secure in the hand. It has a highly flexible spring-loaded clip. Ball diameter: 0.7 mm. Refillable. Refills: BR-CS2-33 (black), -15 (blue), -25 (red), -07 (green). Plastic parts made of over 40% recycled material. \*

#### Reporter 4



#### Reporter 4 acrylic display 24 pieces



BC-FRC-24P-A

24 pieces single (6x BC-FRC12, -20, -40, -80)



238 mm





\*consumable parts (refill pipe of pen or PET film of tape products) are not included in the term "Plastic parts"



DESIGN WRITING INSTRUMENTS

| DESIGN | WRITING |  |
|--------|---------|--|
|        |         |  |

# ZOOM ying

### ZOOM ying Hashi

The "ying" series is a range of rollerballs representing Japanese culture and spirituality based on a unique interpretation. The shape of the pen runs from square to round and resembles chop sticks (Hashi). The golden version features a gold leaf produced in Kanazawa, which is used for art and craftwork as well as for restoration of cultural properties. The platinum version is decorated with a platinum leaf. Both leafs are hand-crafted. The pens are coated with deep and glossy black acrylic paint. Each pen comes in a high-quality gift packaging. Ink color: black. Ball diameter 0.5 mm. Refill: BK-LP03-33.



#### ZOOM ying Samon

Inspired by sand waves (Sa