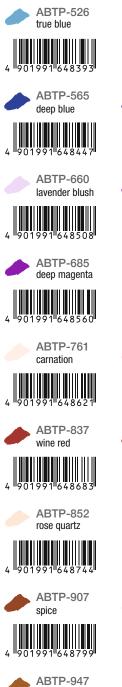

rage by repeated ink application. The slow ink flow is easy to control, dries quickly and allows for precise drawing. By layering, the ink effects, depth and shadows can be created. This makes it possible to create color transitions entirely without water. The Tombow ABT PRO marker is ideal for illustrations, manga and graphic lettering. Available in 107 colors + blender and different sets. Note: Store pens horizontally, close caps tightly.



#### Areas of application



Illustration

4

4 ll

4





Handlettering



Manga



Product Design

ABTP-535

**ABTP-603** 

ABTP-673

64852

ABTP-723

**ABTP-800** 

**ABTP-845** 

ABTP-873

**ABTP-912** 

**ABTP-977** 

saddle brown

pale cherry

coral

4

8706

carmine

pale pink

orchid

pink

periwinkle

cobalt blue



**Fashion Design** 









# **Tombow ABT PRO**









5 pieces (1x ABTP-055, -277, -555, -845, -N15)



ABTP-5P-5 **Blue Colors** ا ۲

5 pieces (1x each ABTP-451, -452, -476, -491, -555)



ABTP-5P-2 Pastel Colors



5 pieces (1x ABTP-062, -191, -502, -603, -673)



ABTP-5P-6 Green Colors 4





ABTP-5P-3 Warm Gray Colors



-N69, -N79, -N89)



ABTP-5P-7 Pink Colors



5 pieces (1x ABTP-703, -743, -755, -757, -800)



ABTP-5P-4 Cold Gray Colors 7

5 pieces (1x ABTP-N15, -N25, -N45, -N65, -N95)



ABTP-5P-8 Yellow Colors 7.

5 pieces (1x ABTP-025, -026, -055, -062, -090)

#### Tombow ABT PRO set of 12

□ 1 □ 1/6/-/60



ABTP-12P-1 Basic Colors

12 pieces (1x ABTP-055, -277, -373, -555, -636, -815, -845, -907, -925, -942, -N15, -N55)



ABTP-12P-4 Landscape Colors

12 pieces (1x ABTP-025, -177, -195, -249, -45