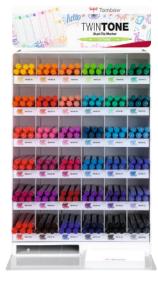

#### Tombow ABT Dual Brush Pen set of 10

10 pieces (1x ABT-025, -177, -491, -555, -845, -850, -933, -990, -N00, -N15)

ABT-10C-MANGA2 Manga Shojo

10 pieces (1x ABT-062, -158, -528, -623, -703, -755, -850, -873, -N00, -N15)