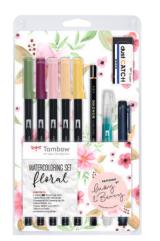

ssary materials to create watercolor illustrations, including instructions with tips and tricks. The sets and instructions are put together and designed by the artists "May and Berry". Both sets contain five colors each of the Tombow ABT Dual Brush Pen with a fine tip and a brush tip. The colors can be used as watercolors and can be blended. As complementary products each set contains: One blending palette for blending colors and one fillable water brush (empty) for applying colors. Furthermore, one pencil MONO 100 for guidelines, one eraser MONO dust CATCH for clean and precise erasing and one black MONO drawing pen for outlines.

#### Watercoloring Set Floral

#### WCS-FL



11 pieces (1x ABT-192, -757, -772, -910, -991, WS-EFL03, MONO-100-H, EN-DC, WB-ME-1P, Blending Palette, guide)





### Watercoloring Set Greenery

| WCS-GF |  |
|--------|--|
|--------|--|

| 1        |   |
|----------|---|
| 1/-/-/24 | ŀ |

11 pieces (1x ABT-098, -228, -249, -312, -N52, WS-EFL01, MONO-100-H, EN-DC, WB-FN-1P, Blending Palette, guide)





#### Creative Study Kit

The Creative Study Kit accompanies students through their studies and help them organize themselves. With four different writing colors (black, blue, red and green) the included ballpoint pen Reporter 4 is versatile and is perfect for writing colorful notes. The MONO edge highlighter with double tip is offered in this set in four different colors. The wide chisel tip is ideal for highlighting text passages, while the fine round tip can be used to add notes. The TwinTone fiber-tip pens with fineliner tip and wider bullet tip