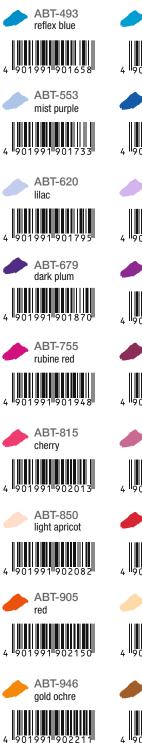

# Marking Pens

| PRODUCT NAME               | Tombow ABT<br>Dual Brush Pen                                     | Tombow ABT PRO                     | MONO edge                                                                     | Fudenosuke soft                                       |
|----------------------------|------------------------------------------------------------------|------------------------------------|-------------------------------------------------------------------------------|-------------------------------------------------------|
| PRODUCT<br>PICTURE         | V <sup>at</sup> frame. AB                                        | VE Tunkow ANT PO                   |                                                                               | HERE TRADES TO ALL ALL ALL ALL ALL ALL ALL ALL ALL AL |
| PRODUCT CODE               | ABT                                                              | ABTP                               | WA-TC                                                                         | WS-BS                                                 |
| INK                        | Water-based<br>dye ink                                           | Alcohol based<br>ink               | Water-based<br>ink                                                            | Water-based<br>pigment ink                            |
| Water-resistant/-proof     | _                                                                | Water-proof                        | _                                                                             | Water-resistant                                       |
| Ink color variation        | 107 colors + blender                                             | 107 colors + blender               | 6 colors                                                                      | Black + 6 colors                                      |
| TIP 1                      |                                                                  |                                    |                                                                               | A                                                     |
| Approx. writing line width | Brush                                                            | Brush                              | 3.8 mm                                                                        | Small brush                                           |
| Tip type                   | Nylon tip                                                        | Nylon tip                          | Polyester tip with polyacetal coat                                            | Elastomer tip                                         |
| TIP 2                      |                                                                  |                                    | 4                                                                             | _                                                     |
| Approx. writing line width | 0.8 mm                                                           | 5.5 mm                             | 0.5 mm                                                                        | _                                                     |
| Tip type                   | Polyester tip                                                    | Polyester tip                      | Polyacetal tip                                                                | _                                                     |
| MAIN PURPOSE               | Hand Lettering<br>Watercoloring<br>Bullet Journaling<br>Stamping | Illustration<br>Manga<br>Sketching | Bullet Journaling<br>Highlighting<br>Underlining<br>Writing highlighted notes | Hand Lettering<br>Sketching<br>Outlines               |