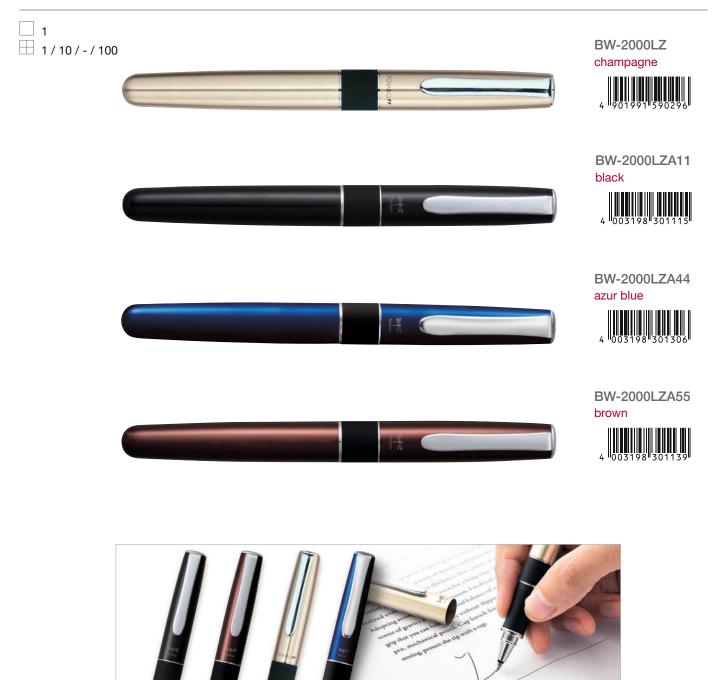

rollerball. The precise machining and careful carving of aluminum creates the pen's detailed structural style. Available in gray and indigo, two of the traditional Japanese colors. Each pen comes in a high-quality gift packaging. Ink color: black. Ball diameter 0.5 mm. Refill: BK-LP03-33.



# ZOOM 505 Havanna

The Havanna rollerballs convince with their clear and puristic design, which will never be out of fashion. The Havanna Collection sits extremly comfortably in the hand for a pleasurable writing experience. They lie pleasantly heavy, but not massively in your hand. Exceptional material mix of black rubber grip zone and lacquered aluminum of the shaft. Ink color: black. Ball diameter: 0.7 mm. Refill: BK-LP05-33. Awarded with iF design award 1990.



#### ZOOM 505 Havanna Rollerball



### DESIGN WRITING

# ZOOM 707

ZOOM 707 is a Tombow-classic with a strikingly slender shape. The delicate design evokes the form of a dragonfly ("Tombow" is derived from the Japanese word for "dragonfly"). ZOOM 707 is available as ballpoint pen and mechanical pencil, each in four color combinations and one de luxe version. Ballpoint pen ink color: black, ball diameter: 0.7 mm. Mechanical pencil line width: 0.5 mm, degree of hardness: HB. All writing instruments are refillable. Awarded with red dot design award, design-price by Design Centrum Stuttgart and Design Plus Award.

#### ZOOM 707 mechanical pencil



#### ZOOM 707 de luxe mechanical pencil

□ 1 □ 1/10/-/100

SH-ZSDS chrome/black/red









### ZOOM 707 ballpoint pen





### ZOOM 707 ballpoint pen de luxe



### DESIGN WRITIN