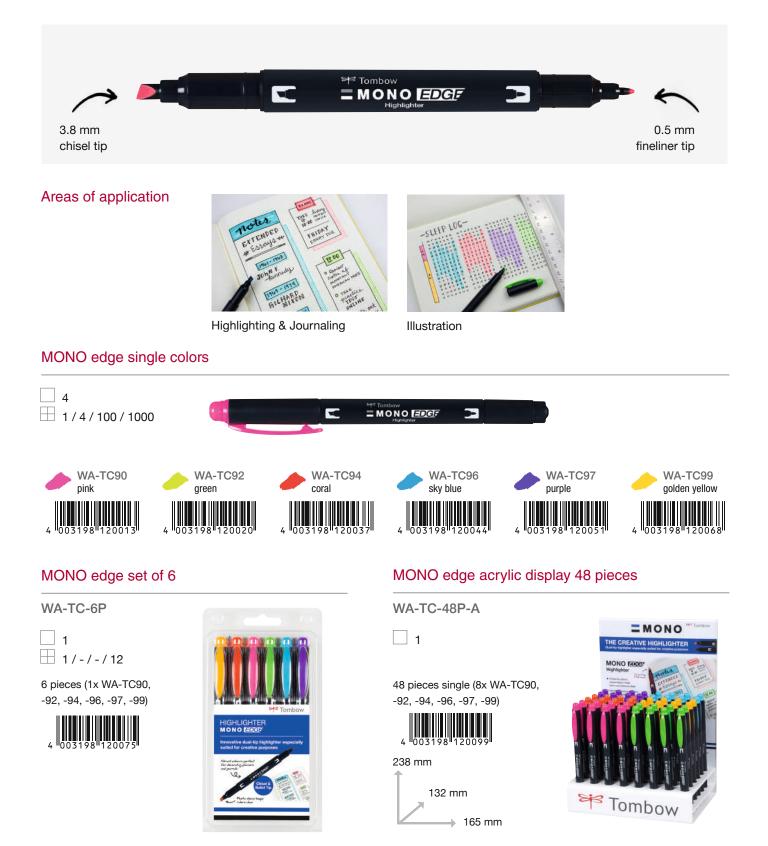

3-CONT display content 3



Display content 3 for modular display, 216 pieces bulk (6x ABTP-026, -055, -062, -127, -133, -177, -195, -249, -312, -403, -443, -526, -528, -553, -603, -606, -673, -680, -685, -703, -772, -803, -845, -847, -873, -910, -912, -925, -987, -N00, -N15, -N29, -N49, -N55, -N65, -N75)



#### DRAWING |

# MONO edge

MONO edge is a creative highlighter with a broad chisel tip (approx. 3.8 mm) and a fineliner tip (0.5 mm). The six vibrant colors are perfect for color-coding and decorating planners or journals. The quick-drying ink does not smear or bleed through most papers. The tips have a unique design with protective plastic sleeve that keeps metal rulers and stencils clean. Available in six colors and as set of 6. Plastic parts made of over 70% recycled material.\*



\*consumable parts (refill pipe of pen or PET film of tape products) are not included in the term "Plastic parts"

## Fudenosuke Brush Pen

The Fudenosuke Brush Pen has an elastic brush tip and is especially suited for calligraphy, sketching and outlines. The line width varies from thin to wide depending on the pressure applied on the tip. Available with two different tips: Hard tip, which is easier to control and particularly suitable for delicate letterings and soft tip for larger letterings such as place cards. Fudenosuke is available in various versions and colors: hard tip in black, basic and neon colors, soft tip in black and special pastel colors for black paper, twin version with two soft tips (black and gray). Water-based ink with color pigments, odorless.



41

# Fudenosuke Br