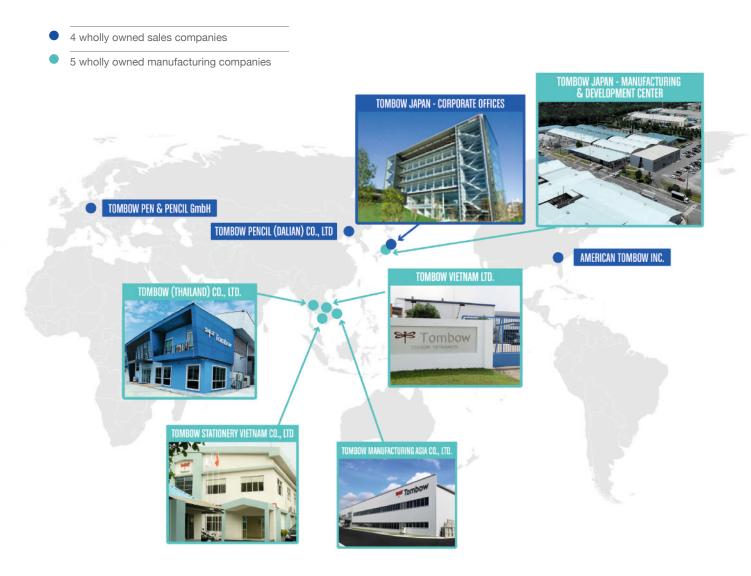

Tombow's MONO brand is known throughout Japan for its top-quality pencils and erasers. Tombow has expanded the company's portfolio into a global supplier of correction tape, fine writing pens, liquid glue and adhesive tape, drawing pencils, colored pencils, erasers, and art markers manufactured in facilities located in Japan and Southeast Asian countries.

Our factories employ vertical integration to ensure the highest quality production process, and our products are known for their high performance due to Japanese high quality standards for testing and quality assurance. Worldwide operating divisions distribute Tombow branded products in their respective markets.