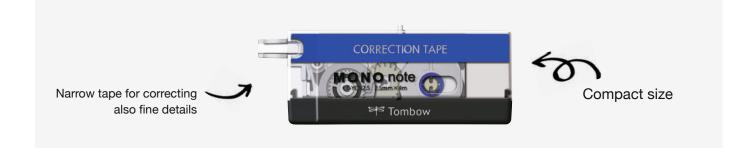

ip has a soft, comfortable grip for secure holding and precise guidance. MONO grip is suitable for left- and right-handed users. The tape requires no drying time and can be written over instantly and cleanly. Extremely opaque, no copy or fax shadows. Available in two different colors. Housing made of 100% recycled plastic. Tape: 5 mm x 10 m.



### MONO grip

□ 6 ⊞ 1/6/-/144



### MONO note

MONO note with narrow tape of 2.5 mm corrects fine details like single letters, numbers or lines. The transparent tip allows for an especially exact application. With its compact size it fits also into small pockets and pencil cases. It has a fully retractable tip. The tape needs no drying time - can be written over instantly and cleanly. Extremely opaque, no copy or fax shadows. Tape: 2.5 mm x 4 m.



#### MONO note





### CORRECTING

### MONO office

MONO office is a refillable correction tape with 14 m tape and is perfect for the frequent usage in the office. MONO office is suitable for left- and right-handed users. The tape needs no drying time and can be written over instantly and cleanly. Extremely opaque, no copy or fax shadows. Housing made of 100% recycled plastic. Tape: 4.2 mm x 14 m. Refill: CT-CRE4 (Plastic parts made of over 70% recycled material\*).



### MONO office







\*consumable parts (refill pipe of pen or PET film of tape products) are not included in the term "Plastic parts"

### MONO office refill







### MONO YSE

MONO YSE offers a super convenient correction through its slim and ergonomical design. It can be held like a pen due to its slender shape. It