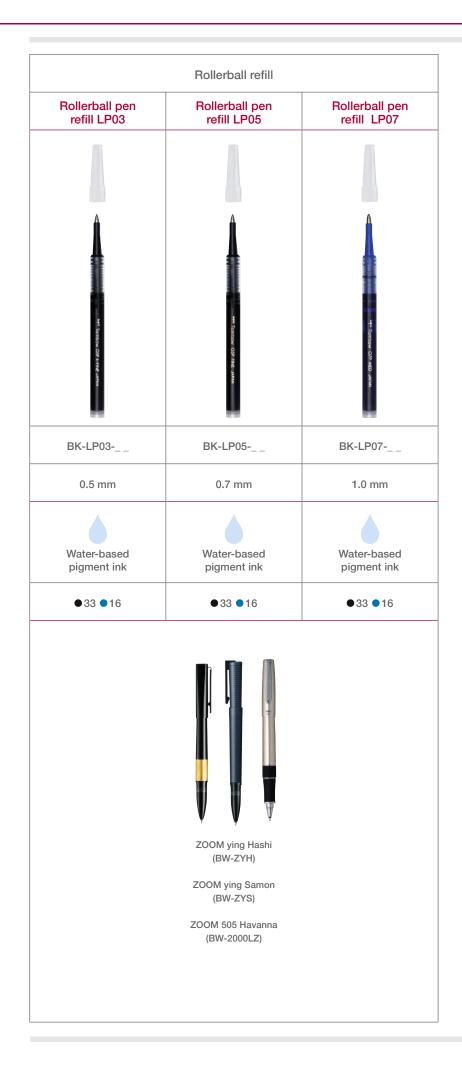

|  |
| Ball diameter                    | 0.7 mm                                                                        | 0.7 mm                                        | 0.7 mm                      |  |
| INK                              | Oil-based                                                                     | Oil-based<br>Ultra-low viscosity airtouch ink | Oil-based                   |  |
| Ink color                        | ●33                                                                           | ● 33                                          | ●33 ●25 ●15 ●07             |  |
| PRODUCTS<br>THE REFILL<br>FIT IN | ZOOM 707<br>(BC-ZS)<br>ZOOM 707 de Luxe<br>(BC-ZSDS)<br>ZOOM L105<br>(BC-ZLC) | AirPress Pen<br>(BC-AP)                       | Reporter 4<br>(BC-FRC)      |  |





### Writing Instruments



|                        | Mechanical pencils refill               |                                |