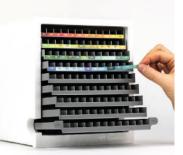

-636, -815, -845, -907, -925, -942, -N15, -N55)



ABTP-12P-4 Landscape Colors

12 pieces (1x ABTP-025, -177, -195, -249, -451, -526, -528, -879, -947, -992, -N25, -N69)



ABTP-12P-2 Pastel Colors

12 pieces (1x ABTP-062, -131, -191, -491, -502, -553, -603, -673, -772, -873, -910, -N65)





12 pieces (1x ABTP-062, -158, -528, -603, -703, -850, -873, -910, -947, -N15, -N65, -N69)



ABTP-12P-3 Gray Colors

12 pieces (1x ABTP-N15, -N25, -N29, -N35, -N45, -N49, -N65, -N69, -N75, -N79, -N89, -N95)



ABTP-12P-6 Portrait Colors

12 pieces (1x ABTP-772, -839, -850, -852, -879, -907, -910, -942, -969, -977, -992, -N15)





## Tombow ABT PRO

#### Marker Desktop Organizer (empty)



ABTP-108C-ORGA 107 colors + blender



108 pieces (1x each color + blender, with Marker Desktop Organizer)













#### Tombow ABT PRO metal display 864 pieces

ABTP-L-DIS metal display empty



440 mm 185 mm 960 mm ABTP-L-CONT display content



864 pieces single (6x 75 colors, 24x ABTP-N15, 18x ABTP-N00, 12x ABTP-025, -055, -173, -296, -346, -373, -401, -452, -535, -606, -723, -743, -761, -772, -837, -845, -847, -856, -873, -N25, -N29, -N35, -N45, -N49, -N55, -N65, -N69, -N75, -N79, -N89, -N95)





### Tombow ABT PRO

#### Tombow ABT PRO modular display - 36 cells

4 I.



350 mm



ABTP-MOD-36C-1-CONT display content 1

Display content 1 for modular display, 216 pieces bulk (6x ABTP-055, -062, -090, -191, -277, -282, -296, -312, -379, -451, -452, -491, -528, -539, -555, -603, -633, -660, -679, -680, -685, -743, -755, -761, -772, -845, -847, -879, -925, -933, -993, -N00, N75, N95, 12x ABTP-N