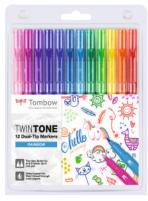

| Fudenosuke hard                                                                                                                                                                                                                                                                                                                                                                                                                                                                                                                                                                                                                                                                                                                                                                                                                                                                                                                                                                                                                                                                                                                                                                                                                                                                                                                                                                                                                                                                                                                                                                                                                                                                                                                                                                                                                                                                     | Fudenosuke twin                                          | TwinTone                                                            | MONO drawing pen                      | MONO twin                                                                         |
|-------------------------------------------------------------------------------------------------------------------------------------------------------------------------------------------------------------------------------------------------------------------------------------------------------------------------------------------------------------------------------------------------------------------------------------------------------------------------------------------------------------------------------------------------------------------------------------------------------------------------------------------------------------------------------------------------------------------------------------------------------------------------------------------------------------------------------------------------------------------------------------------------------------------------------------------------------------------------------------------------------------------------------------------------------------------------------------------------------------------------------------------------------------------------------------------------------------------------------------------------------------------------------------------------------------------------------------------------------------------------------------------------------------------------------------------------------------------------------------------------------------------------------------------------------------------------------------------------------------------------------------------------------------------------------------------------------------------------------------------------------------------------------------------------------------------------------------------------------------------------------------|----------------------------------------------------------|---------------------------------------------------------------------|---------------------------------------|-----------------------------------------------------------------------------------|
| Transver Barry Program and Andrew Barry Program and Andrew Barry Program and Andrew Program and Andre |                                                          | TWINTONE                                                            | PF Tombow I MONO drawingpen           |                                                                                   |
| WS-BH                                                                                                                                                                                                                                                                                                                                                                                                                                                                                                                                                                                                                                                                                                                                                                                                                                                                                                                                                                                                                                                                                                                                                                                                                                                                                                                                                                                                                                                                                                                                                                                                                                                                                                                                                                                                                                                                               | WS-TBS                                                   | WS-PK                                                               | WS-EFL                                | OS-TME                                                                            |
| Water-based<br>pigment ink                                                                                                                                                                                                                                                                                                                                                                                                                                                                                                                                                                                                                                                                                                                                                                                                                                                                                                                                                                                                                                                                                                                                                                                                                                                                                                                                                                                                                                                                                                                                                                                                                                                                                                                                                                                                                                                          | Water-based<br>pigment ink                               | Water-based<br>dye ink                                              | Water-based<br>pigment ink            | Oil-based<br>ink                                                                  |
| Water-resistant                                                                                                                                                                                                                                                                                                                                                                                                                                                                                                                                                                                                                                                                                                                                                                                                                                                                                                                                                                                                                                                                                                                                                                                                                                                                                                                                                                                                                                                                                                                                                                                                                                                                                                                                                                                                                                                                     | Water-resistant                                          | _                                                                   | Water-resistant                       | Water-proof                                                                       |
| 16 colors                                                                                                                                                                                                                                                                                                                                                                                                                                                                                                                                                                                                                                                                                                                                                                                                                                                                                                                                                                                                                                                                                                                                                                                                                                                                                                                                                                                                                                                                                                                                                                                                                                                                                                                                                                                                                                                                           | Black/gray                                               | 36 colors                                                           | Black                                 | 3 colors                                                                          |
|                                                                                                                                                                                                                                                                                                                                                                                                                                                                                                                                                                                                                                                                                                                                                                                                                                                                                                                                                                                                                                                                                                                                                                                                                                                                                                                                                                                                                                                                                                                                                                                                                                                                                                                                                                                                                                                                                     | Å                                                        | Å                                                                   |                                       |                                                                                   |
| Small brush                                                                                                                                                                                                                                                                                                                                                                                                                                                                                                                                                                                                                                                                                                                                                                                                                                                                                                                                                                                                                                                                                                                                                                                                                                                                                                                                                                                                                                                                                                                                                                                                                                                                                                                                                                                                                                                                         | Small brush                                              | 0.8 mm                                                              | 8 line widths                         | 0.8 mm                                                                            |
| Elastomer tip                                                                                                                                                                                                                                                                                                                                                                                                                                                                                                                                                                                                                                                                                                                                                                                                                                                                                                                                                                                                                                                                                                                                                                                                                                                                                                                                                                                                                                                                                                                                                                                                                                                                                                                                                                                                                                                                       | Elastomer tip                                            | Polyester tip                                                       | Polyacetal tip                        | Acrylic tip                                                                       |
| _                                                                                                                                                                                                                                                                                                                                                                                                                                                                                                                                                                                                                                                                                                                                                                                                                                                                                                                                                                                                                                                                                                                                                                                                                                                                                                                                                                                                                                                                                                                                                                                                                                                                                                                                                                                                                                                                                   |                                                          |                                                                     | _                                     |                                                                                   |
| _                                                                                                                                                                                                                                                                                                                                                                                                                                                                                                                                                                                                                                                                                                                                                                                                                                                                                                                                                                                                                                                                                                                                                                                                                                                                                                                                                                                                                                                                                                                                                                                                                                                                                                                                                                                                                                                                                   | Small brush                                              | 0.3 mm                                                              | _                                     | 0.4 mm                                                                            |
| _                                                                                                                                                                                                                                                                                                                                                                                                                                                                                                                                                                                                                                                                                                                                                                                                                                                                                                                                                                                                                                                                                                                                                                                                                                                                                                                                                                                                                                                                                                                                                                                                                                                                                                                                                                                                                                                                                   | Elastomer tip                                            | Polyacetal tip                                                      | _                                     | Polyacetal tip                                                                    |
| Hand Lettering<br>(Calligraphy)<br>Sketching<br>Outlines                                                                                                                                                                                                                                                                                                                                                                                                                                                                                                                                                                                                                                                                                                                                                                                                                                                                                                                                                                                                                                                                                                                                                                                                                                                                                                                                                                                                                                                                                                                                                                                                                                                                                                                                                                                                                            | Hand Lettering<br>(Calligraphy)<br>Sketching<br>Outlines | Bullet Journaling<br>Study Notes<br>Sketchnotes<br>Faux Calligraphy | Outlines<br>Illustration<br>Sketching | Marking/Labeling<br>in daily life<br>Writing on different<br>surfaces<br>Outlines |
| Mary Matis                                                                                                                                                                                                                                                                                                                                                                                                                                                                                                                                                                                                                                                                                                                                                                                                                                                                                                                                                                                                                                                                                                                                                                                                                                                                                                                                                                                                                                                                                                                                                                                                                                                                                                                                                                                                                                                                          | is better<br>vie hetter<br>laughing                      |                                                                     |                                       | Plunted.                                                                          |