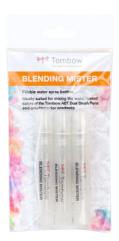

ctical tips concerning the blending of colors. The Blending Kit is especially suitable for drawing with Tombow ABT Dual Brush Pens and of course also for all other, water-based dye inks.

#### **Blending Kit**

#### **BLENDING-KIT**



1x ABT-N00, Blending Mister, Blending Palette, Blending Guide





## **Blending Mister**

The Blending Mister is a compact bottle (empty) to fill with water. It is a practical tool to blend colors and to create color transitions and gradients. Simply sprinkle paper with water and then apply color to it or mix colors on a blending palette by sprinkling with water. The Blending Mister is especially suitable when drawing with Tombow ABT Dual Brush Pen and of course also for all other, water-based dye inks. Capacity: 8 ml.

#### **Blending Mister 3 pieces**





# Water Brush

The refillable water brush is a handy tool for watercoloring techniques. Easy to fill and refill by unscrewing the barrel. By squeezing the barrel the flow of water is regulated. The tip can easily be cleaned with water. The water brush is suitable for watercoloring and blending techniques and therefore perfect in combination with Tombow ABT Dual Brush Pen or other water-based dye ink products. With its protective cap, the water brush is ideal for on the go. Available with three different shaped tips - fine, medium, flat.

#### Water Brush single











WB-ME-1P medium brush tip



#### Water Brush set of 3



#### Blending Palette pack of 3

**BLENDING-PAL-L-3P** 







### Tombow ABT PRO

The Tombow ABT PRO is an alcohol-based marker with a slim case and two tips: a