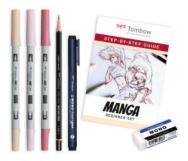

# Marking Pens

| PRODUCT NAME               | Tombow ABT<br>Dual Brush Pen                                     | Tombow ABT PRO                     | MONO edge                                                                     | Fudenosuke soft                                       |
|----------------------------|------------------------------------------------------------------|------------------------------------|-------------------------------------------------------------------------------|-------------------------------------------------------|
| PRODUCT<br>PICTURE         | V <sup>at</sup> frame. AB                                        | VE Tunkow ANT PO                   |                                                                               | HERE TRADES TO ALL ALL ALL ALL ALL ALL ALL ALL ALL AL |
| PRODUCT CODE               | ABT                                                              | ABTP                               | WA-TC                                                                         | WS-BS                                                 |
| INK                        | Water-based<br>dye ink                                           | Alcohol based<br>ink               | Water-based<br>ink                                                            | Water-based<br>pigment ink                            |
| Water-resistant/-proof     | _                                                                | Water-proof                        | _                                                                             | Water-resistant                                       |
| Ink color variation        | 107 colors + blender                                             | 107 colors + blender               | 6 colors                                                                      | Black + 6 colors                                      |
| TIP 1                      |                                                                  |                                    |                                                                               | A                                                     |
| Approx. writing line width | Brush                                                            | Brush                              | 3.8 mm                                                                        | Small brush                                           |
| Tip type                   | Nylon tip                                                        | Nylon tip                          | Polyester tip with polyacetal coat                                            | Elastomer tip                                         |
| TIP 2                      |                                                                  |                                    | 4                                                                             | _                                                     |
| Approx. writing line width | 0.8 mm                                                           | 5.5 mm                             | 0.5 mm                                                                        | _                                                     |
| Tip type                   | Polyester tip                                                    | Polyester tip                      | Polyacetal tip                                                                | _                                                     |
| MAIN PURPOSE               | Hand Lettering<br>Watercoloring<br>Bullet Journaling<br>Stamping | Illustration<br>Manga<br>Sketching | Bullet Journaling<br>Highlighting<br>Underlining<br>Writing highlighted notes | Hand Lettering<br>Sketching<br>Outlines               |