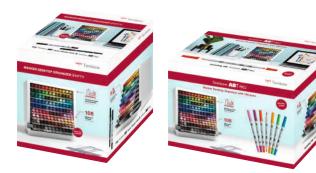

555, -636, -815, -845, -907, -925, -942, -N15, -N55)



ABTP-12P-4 Landscape Colors

12 pieces (1x ABTP-025, -177, -195, -249, -451, -526, -528, -879, -947, -992, -N25, -N69)



ABTP-12P-2 Pastel Colors

12 pieces (1x ABTP-062, -131, -191, -491, -502, -553, -603, -673, -772, -873, -910, -N65)





12 pieces (1x ABTP-062, -158, -528, -603, -703, -850, -873, -910, -947, -N15, -N65, -N69)



ABTP-12P-3 Gray Colors

12 pieces (1x ABTP-N15, -N25, -N29, -N35, -N45, -N49, -N65, -N69, -N75, -N79, -N89, -N95)



ABTP-12P-6 Portrait Colors

12 pieces (1x ABTP-772, -839, -850, -852, -879, -907, -910, -942, -969, -977, -992, -N15)





## Tombow ABT PRO

#### Marker Desktop Organizer (empty)



ABTP-108C-ORGA 107 colors + blender



108 pieces (1x each color + blender, with Marker Desktop Organizer)













#### Tombow ABT PRO metal display 864 pieces

ABTP-L-DIS metal display empty



440 mm 185 mm 960 mm ABTP-L-CONT display content



864 pieces single (6x 75 colors, 24x ABTP-N15, 18x ABTP-N00, 12x ABTP-025, -055, -173, -296, -346, -373, -401, -452, -535, -606, -723, -743, -761, -772, -837, -845, -847, -856, -873, -N25, -N29, -N35, -N45, -N49, -N55, -N65, -N69, -N75, -N79, -N89, -N95)





### Tombow ABT PRO

#### Tombow ABT PRO modular display - 36 cells

4 I.



350 mm



ABTP-MOD-36C-1-CONT display content 1

Display content 1 for modular display, 216 pieces bulk (6x ABTP-055, -062, -090, -191, -277, -282, -296, -312, -379, -451, -452, -491, -528, -539, -555, -603, -633, -660, -679, -680, -685, -743, -755, -761, -772, -845, -847, -879, -925, -933, -993, -N00, N75, N95, 12x AB