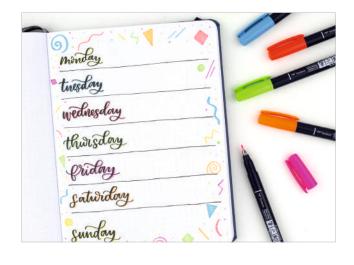

# Marking Pens

| PRODUCT NAME               | Tombow ABT<br>Dual Brush Pen                                     | Tombow ABT PRO                     | MONO edge                                                                     | Fudenosuke soft                                       |
|----------------------------|------------------------------------------------------------------|------------------------------------|-------------------------------------------------------------------------------|-------------------------------------------------------|
| PRODUCT<br>PICTURE         | V <sup>at</sup> frame. AB                                        | VE Tunkow ANT PO                   |                                                                               | HERE TRADES TO ALL ALL ALL ALL ALL ALL ALL ALL ALL AL |
| PRODUCT CODE               | ABT                                                              | ABTP                               | WA-TC                                                                         | WS-BS                                                 |
| INK                        | Water-based<br>dye ink                                           | Alcohol based<br>ink               | Water-based<br>ink                                                            | Water-based<br>pigment ink                            |
| Water-resistant/-proof     | _                                                                | Water-proof                        | _                                                                             | Water-resistant                                       |
| Ink color variation        | 107 colors + blender                                             | 107 colors + blender               | 6 colors                                                                      | Black + 6 colors                                      |
| TIP 1                      |                                                                  |                                    |                                                                               | A                                                     |
| Approx. writing line width | Brush                                                            | Brush                              | 3.8 mm                                                                        | Small brush                                           |
| Tip type                   | Nylon tip                                                        | Nylon tip                          | Polyester tip with polyacetal coat                                            | Elastomer tip                                         |
| TIP 2                      |                                                                  |                                    | 4                                                                             | _                                                     |
| Approx. writing line width | 0.8 mm                                                           | 5.5 mm                             | 0.5 mm                                                                        | _                                                     |
| Tip type                   | Polyester tip                                                    | Polyester tip                      | Polyacetal tip                                                                | _                                                     |
| MAIN PURPOSE               | Hand Lettering<br>Watercoloring<br>Bullet Journaling<br>Stamping | Illustration<br>Manga<br>Sketching | Bullet Journaling<br>Highlighting<br>Underlining<br>Writing highlighted notes | Hand Lettering<br>Sketching<br>Outlines               |

| Fudenosuke hard                                                                                                                                                                                                                                                                                                                                                                                                                                                                                                                                                                                                                                                                                                                                                                                                                                                                                                                                                                                                                                                                                                                                                                                                                                                                                                                                                                                                                                                                                                                                                                                                                                                                                                                                                                                                                                                                     | Fudenosuke twin                                          | TwinTone                                                            | MONO drawing pen                      | MONO twin                                                                         |
|-------------------------------------------------------------------------------------------------------------------------------------------------------------------------------------------------------------------------------------------------------------------------------------------------------------------------------------------------------------------------------------------------------------------------------------------------------------------------------------------------------------------------------------------------------------------------------------------------------------------------------------------------------------------------------------------------------------------------------------------------------------------------------------------------------------------------------------------------------------------------------------------------------------------------------------------------------------------------------------------------------------------------------------------------------------------------------------------------------------------------------------------------------------------------------------------------------------------------------------------------------------------------------------------------------------------------------------------------------------------------------------------------------------------------------------------------------------------------------------------------------------------------------------------------------------------------------------------------------------------------------------------------------------------------------------------------------------------------------------------------------------------------------------------------------------------------------------------------------------------------------------|----------------------------------------------------------|---------------------------------------------------------------------|---------------------------------------|-----------------------------------------------------------------------------------|
| Transver Barry Program and Andrew Barry Program and Andrew Barry Program and Andrew Program and Andre |                                                          | TWINTONE                                                            | PF Tombow I MONO drawingpen           |                                                                                   |
| WS-BH                                                                                                                                                                                                                                                                                                                                                                                                                                                                                                                                                                                                                                                                                                                                                                                                                                                                                                                                                                                                                                                                                                                                                                                                                                                                                                                                                                                                                                                                                                                                                                                                                                                                                                                                                                                                                                                                               | WS-TBS                                                   | WS-PK                                                               | WS-EFL                                | OS-TME                                                                            |
| Water-based<br>pigment ink                                                                                                                                                                                                                                                                                                                                                                                                                                                                                                                                                                                                                                                                                                                                                                                                                                                                                                                                                                                                                                                                                                                                                                                                                                                                                                                                                                                                                                                                                                                                                                                                                                                                                                                                                                                                                                                          | Water-based<br>pigment ink                               | Water-based<br>dye ink                                              | Water-based<br>pigment ink            | Oil-based<br>ink                                                                  |
| Water-resistant                                                                                                                                                                                                                                                                                                                                                                                                                                                                                                                                                                                                                                                                                                                                                                                                                                                                                                                                                                                                                                                                                                                                                                                                                                                                                                                                                                                                                                                                                                                                                                                                                                                                                                                                                                                                                                                                     | Water-resistant                                          | _                                                                   | Water-resistant                       | Water-proof                                                                       |
| 16 colors                                                                                                                                                                                                                                                                                                                                                                                                                                                                                                                                                                                                                                                                                                                                                                                                                                                                                                                                                                                                                                                                                                                                                                                                                                                                                                                                                                                                                                                                                                                                                                                                                                                                                                                                                                                                                                                                           | Black/gray                                               | 36 colors                                                           | Black                                 | 3 colors                                                                          |
|                                                                                                                                                                                                                                                                                                                                                                                                                                                                                                                                                                                                                                                                                                                                                                                                                                                                                                                                                                                                                                                                                                                                                                                                                                                                                                                                                                                                                                                                                                                                                                                                                                                                                                                                                                                                                                                                                     | Å                                                        | Å                                                                   |                                       |                                                                                   |
| Small brush                                                                                                                                                                                                                                                                                                                                                                                                                                                                                                                                                                                                                                                                                                                                                                                                                                                                                                                                                                                                                                                                                                                                                                                                                                                                                                                                                                                                                                                                                                                                                                                                                                                                                                                                                                                                                                                                         | Small brush                                              | 0.8 mm                                                              | 8 line widths                         | 0.8 mm                                                                            |
| Elastomer tip                                                                                                                                                                                                                                                                                                                                                                                                                                                                                                                                                                                                                                                                                                                                                                                                                                                                                                                                                                                                                                                                                                                                                                                                                                                                                                                                                                                                                                                                                                                                                                                                                                                                                                                                                                                                                                                                       | Elastomer tip                                            | Polyester tip                                                       | Polyacetal tip                        | Acrylic tip                                                                       |
| _                                                                                                                                                                                                                                                                                                                                                                                                                                                                                                                                                                                                                                                                                                                                                                                                                                                                                                                                                                                                                                                                                                                                                                                                                                                                                                                                                                                                                                                                                                                                                                                                                                                                                                                                                                                                                                                                                   |                                                          |                                                                     | _                                     |                                                                                   |
| _                                                                                                                                                                                                                                                                                                                                                                                                                                                                                                                                                                                                                                                                                                                                                                                                                                                                                                                                                                                                                                                                                                                                                                                                                                                                                                                                                                                                                                                                                                                                                                                                                                                                                                                                                                                                                                                                                   | Small brush                                              | 0.3 mm                                                              | _                                     | 0.4 mm                                                                            |
| _                                                                                                                                                                                                                                                                                                                                                                                                                                                                                                                                                                                                                                                                                                                                                                                                                                                                                                                                                                                                                                                                                                                                                                                                                                                                                                                                                                                                                                                                                                                                                                                                                                                                                                                                                                                                                                                                                   | Elastomer tip                                            | Polyacetal tip                                                      | _                                     | Polyacetal tip                                                                    |
| Hand Lettering<br>(Calligraphy)<br>Sketching<br>Outlines                                                                                                                                                                                                                                                                                                                                                                                                                                                                                                                                                                                                                                                                                                                                                                                                                                                                                                                                                                                                                                                                                                                                                                                                                                                                                                                                                                                                                                                                                                                                                                                                                                                                                                                                                                                                                            | Hand Lettering<br>(Calligraphy)<br>Sketching<br>Outlines | Bullet Journaling<br>Study Notes<br>Sketchnotes<br>Faux Calligraphy | Outlines<br>Illustration<br>Sketching | Marking/Labeling<br>in daily life<br>Writing on different<br>surfaces<br>Outlines |
| Mary Matis                                                                                                                                                                                                                                                                                                                                                                                                                                                                                                                                                                                                                                                                                                                                                                                                                                                                                                                                                                                                                                                                                                                                                                                                                                                                                                                                                                                                                                                                                                                                                                                                                                                                                                                                                                                                                                                                          | is better<br>vie hetter<br>laughing                      |                                                                     |                                       | Plunted.                                                                          |