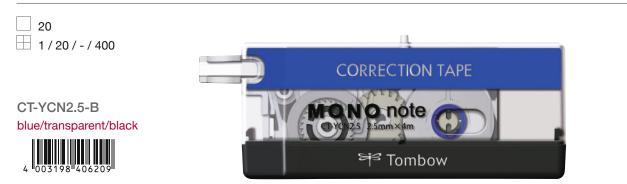

**MONO** office

|                                 |                                                                                   |                                                                                  | merre grip                                                                       |                                                                                  |
|---------------------------------|-----------------------------------------------------------------------------------|----------------------------------------------------------------------------------|----------------------------------------------------------------------------------|----------------------------------------------------------------------------------|
| PRODUCT<br>PICTURE              | HONO/IRC                                                                          |                                                                                  | HARD CETTOR APP<br>CONTRACTOR APP<br>AND APPENDENCE                              |                                                                                  |
| PRODUCT CODE                    | CT-CA4                                                                            | CT-CCE4                                                                          | CT-CD5C                                                                          | CT-CXE4                                                                          |
| Percentage of recycled material | Housing made of<br>100% recycled plastic.<br>More about the product on<br>page 84 | Housing made of<br>100% recycled plastic<br>More about the product on<br>page 85 | Housing made of<br>100% recycled plastic<br>More about the product on<br>page 86 | Housing made of<br>100% recycled plastic<br>More about the product on<br>page 88 |
| RECYCLING<br>LABEL              | 100<br>%<br>Clay plastic (100 selfe                                               | 100<br>%<br>Cloy plastic W <sup>D</sup> (8) <sup>15</sup>                        | B3 Cloy plaste (100 selfs)                                                       | Biology plastic (norther                                                         |

PRODUCT NAME

| PRODUCT NAME                    | MONO office refill                                                                           | MONO YSE                                                                         | MONO YSE6                                                                        | MONO YT4                                                                                            |
|---------------------------------|----------------------------------------------------------------------------------------------|----------------------------------------------------------------------------------|----------------------------------------------------------------------------------|-----------------------------------------------------------------------------------------------------|
| PRODUCT<br>PICTURE              |                                                                                              | Tomboy                                                                           | Str Tomber                                                                       |                                                                                                     |
| PRODUCT CODE                    | CT-CRE4                                                                                      | CT-YSE4                                                                          | CT-YSE6                                                                          | CT-YT4                                                                                              |
| Percentage of recycled material | Plastic parts made of over<br>70% recycled material*<br>More about the product on<br>page 88 | Housing made of<br>100% recycled plastic<br>More about the product on<br>page 89 | Housing made of<br>100% recycled plastic<br>More about the product on<br>page 89 | Housing made of<br>100% recycled plastic<br>(post-consumer)<br>More about the product on<br>page 90 |
| RECYCLING<br>LABEL              | Over<br>70<br>78<br>50 c/eq plastic Parts                                                    | 100<br>%<br>Clear plastic W <sup>D</sup>                                         | 100<br>%<br>By Cley plastic (100,50%                                             | Roorder destroorsumer these                                                                         |