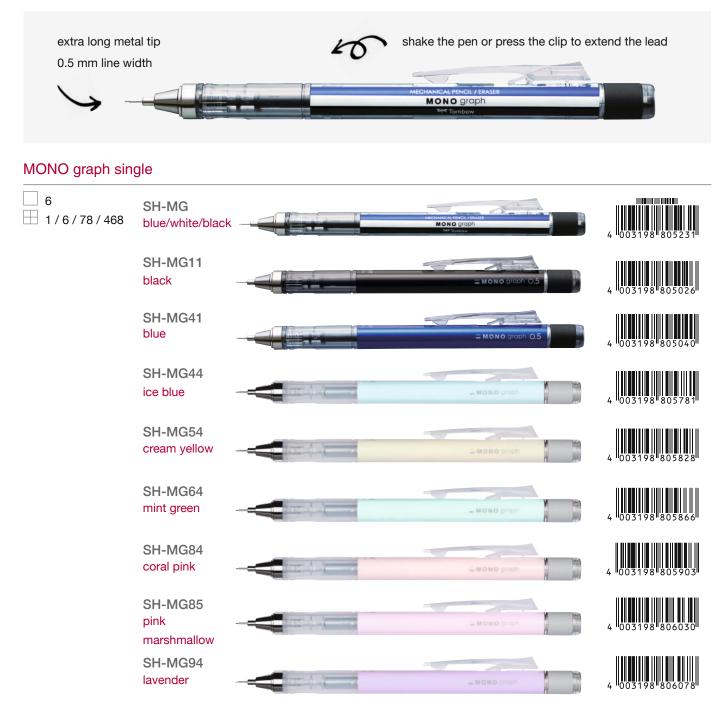

n HB hardness in original unsharpened form.

#### Tombow 8900 Pencil - hardness HB - set of 12 in cardboard box

8900-HB

□ 1 □ 1/12/-/240

8900 Pencil, hardness HB, set of 12 in cardboard box







#### DRAWING |

# MONO graph

The MONO graph is an elegant mechanical pencil with innovative features for the most comfortable use. It has a 4-mm metal tip for precise drawing, less lead breakage and comfortable working with ruler or templates. The MONO graph has an innovative "shaking"-mechanism. The lead can be extended either by shaking the pencil or by pressing the clip. With integrated, refillable eraser. The MONO graph is perfect for outlines, technical drawings, comic/manga and much more. Available in nine colors. Line width: 0.5 mm, degree of hardness: HB. Lead and eraser refillable.



#### MONO graph eraser refill

ER-MG □ 5 □ 1/5/-/400





### MONO graph blister





blue/white/black





SH-MG11-BS black





SH-MG41-BS blue





SH-MG44-BS ice blue





SH-MG54-BS cream yellow



SH-MG64-BS mint green





SH-MG84-BS coral pink



MONO graph acrylic display 24 pieces

SH-MG-24P-A

1

24 pieces single (6x SH-MG, SH-MG11, -31, -41)



238 mm





### MONO graph pastel acrylic display 24 pieces

SH-MG-24P-2-A

1

24 pieces single (6x SH-MG44, -54, -64, -84)



238 mm





# IROJITEN

The IROJITEN are elegant color pencils for hobbyists. Solid, wax-based leads are ideal for creating precise lines and details. The colors are smudge-proof, water-resistant and have a moderate lightfastness. Stylish creamy white lacquer finish with color name and color number on each penc