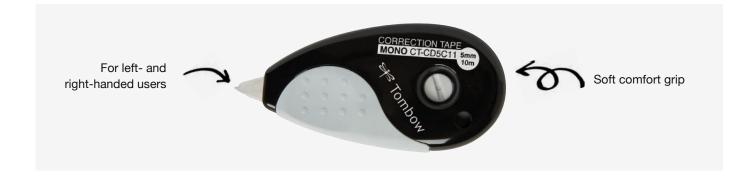

ape. It fits even into small pockets and pencil cases. An integrated cap protects the tape and its pivot head when stored. Suitable for left- and right-handed users. No drying time, extremely opaque. No copy or fax shadows. Housing made of 100% recycled plastic. Available in three different colors. Tape: 4.2 mm x 6 m.







207 mm





CT-CCE4-60P-EN English





CT-CCE4-60P-ES Spanish



85

### CORRECTING

### MONO grip

The correction tape MONO grip has a soft, comfortable grip for secure holding and precise guidance. MONO grip is suitable for left- and right-handed users. The tape requires no drying time and can be written over instantly and cleanly. Extremely opaque, no copy or fax shadows. Available in two different colors. Housing made of 100% recycled plastic. Tape: 5 mm x 10 m.



### MONO grip

□ 6 ⊞ 1/6/-/144



### MONO note

MONO note with narrow tape of 2.5 mm corrects fine details like single letters, numbers or lines. The transparent tip allows for an especially exact application. With its compact size it fits also into small pockets and pencil cases. It has a fully retractable tip. The tape needs no drying time - can be written over instantly and cleanly. Extremely opaque, no copy or fax shadows. Tape: 2.5 mm x 4 m.



#### MONO note





### CORRECTING

### MONO office

MONO office is a refillable correction tape with 14 m tape and is perfect for the frequent usage in the office. MONO office is suitable for left- and right-handed users. The tape needs no drying time and can be written over instantly and cleanly. Extremely opaque, no copy or fax shadows. H