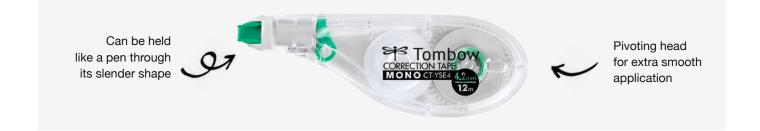

g made of 100% recycled plastic. Tape: 4.2 mm x 14 m. Refill: CT-CRE4 (Plastic parts made of over 70% recycled material\*).



### MONO office







\*consumable parts (refill pipe of pen or PET film of tape products) are not included in the term "Plastic parts"

### MONO office refill







### MONO YSE

MONO YSE offers a super convenient correction through its slim and ergonomical design. It can be held like a pen due to its slender shape. Its flexible head with slide cap allows an extra smooth application. The tape needs no drying time. No copy or fax shadows. Housing made of 100% recycled plastic. Awarded with the iF product design award 2011. Tape length of 12 m with two different widths: 4.2 mm tape width - perfect for printed text, 6 mm tape width - perfect for handwritten text.



#### MONO YSE







# CORRECTING

Great coverage till the last millimeter with MONO YT4. Tear-proof tape adheres well on paper and does not come off easily when overwritten. Rewind button helps to tighten the loose tape if needed. Side-action and ergonomic design for comfortable handling. The tape needs no drying time and can be written over instantly and cleanly. Housing made of 100% recycled plastic. For its outstanding product design, the MONO YT was awarded with the iF product design award and the red dot design award in 1996. Tape: 4.2 mm x 10 m.



#### MONO YT4 single





#### MONO YT4 2 pieces





#### MONO YT4 pack of 20 pieces



### MONO YXE

Refillable value-for-money 16-meter correction tape MONO YXE. The tape adheres well on paper and does not come off easily when overwr