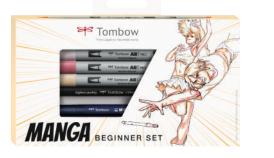

# Marking Pens

| PRODUCT NAME               | Tombow ABT<br>Dual Brush Pen                                     | Tombow ABT PRO                     | MONO edge                                                                     | Fudenosuke soft                                       |
|----------------------------|------------------------------------------------------------------|------------------------------------|-------------------------------------------------------------------------------|-------------------------------------------------------|
| PRODUCT<br>PICTURE         | V <sup>at</sup> frame. AB                                        | VE Tunkow ANT PO                   |                                                                               | HERE TRADES TO ALL ALL ALL ALL ALL ALL ALL ALL ALL AL |
| PRODUCT CODE               | ABT                                                              | ABTP                               | WA-TC                                                                         | WS-BS                                                 |
| INK                        | Water-based<br>dye ink                                           | Alcohol based<br>ink               | Water-based<br>ink                                                            | Water-based<br>pigment ink                            |
| Water-resistant/-proof     | _                                                                | Water-proof                        | _                                                                             | Water-resistant                                       |
| Ink color variation        | 107 colors + blender                                             | 107 colors + blender               | 6 colors                                                                      | Black + 6 colors                                      |
| TIP 1                      |                                                                  |                                    |                                                                               | A                                                     |
| Approx. writing line width | Brush                                                            | Brush                              | 3.8 mm                                                                        | Small brush                                           |
| Tip type                   | Nylon tip                                                        | Nylon tip                          | Polyester tip with polyacetal coat                                            | Elastomer tip                                         |
| TIP 2                      |                                                                  |                                    | 4                                                                             | _                                                     |
| Approx. writing line width | 0.8 mm                                                           | 5.5 mm                             | 0.5 mm                                                                        | _                                                     |
| Tip type                   | Polyester tip                                                    | Polyester tip                      | Polyacetal tip                                                                | _                                                     |
| MAIN PURPOSE               | Hand Lettering<br>Watercoloring<br>Bullet Journaling<br>Stamping | Illustration<br>Manga<br>Sketching | Bullet Journaling<br>Highlighting<br>Underlining<br>Writing highlighted notes | Hand Lettering<br>Sketching<br>Outlines               |