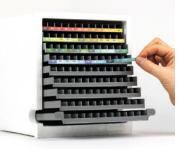

-990, -N15)

#### Tombow ABT Dual Brush Pen set of 18

-N15)



-N15)

-N95)

#### .

-N45)

# Tombow ABT Dual Brush Pen

#### Tombow ABT Dual Brush Pen set of 10







10 pieces (1x ABT-025, -177, -491, -555, -845, -850, -933, -990, -N00, -N15)



ABT-10C-MANGA2 Manga Shojo

10 pieces (1x ABT-062, -158, -528, -623, -703, -755, -850, -873, -N00, -N15)



ABT-10C-3 Galaxy Colors

10 pieces (1x ABT-407, -493, -555, -636, -665, -755, -803, -873, -N15, -N55)

# Tombow ABT Dual Brush Pen marker case with 107 colors + blender



### Marker case empty CASE-ABT-108C











#### Tombow ABT Dual Brush Pen Marker Desktop Organizer with 107 colors + blender



ABT-108C-ORGA 107 colors + blender



Tombow ABT Dual Brush Pen 108 pieces (1x each color + blender, with marker desktop organizer)









#### Tombow ABT Dual Brush Pen metal display 864 pieces

ABT-L-DIS

ABT-L-CONT



4 003198 105393

440 mm



864 pieces (6 x 78 colors, 30 x ABT-N15, -N00, 12 x ABT-055, -173, -243, -373, -451, -452, -528, -623, -723, -725, -772, -815, -845, -847, -856, -N25, -N35, -N45, -N49, -N52, -N55, -N57, -N60, -N65, -N75, -N79, -N89, -N95)



### Tombow ABT Dual Brush Pen

#### Tombow ABT Dual Brush Pen Modular Display - 36 cells



| 350 mm |
|--------|
| 250 mm |
| 250 mm |

ABT-MOD-36C-1-CONT



216 pieces bulk (6x each ABT-055, -062, -090, -243, -277, -291, -296, -312, -379, -451, -452, -491, -515, -528, -555, -603, -620, -623, -676, -679, -685, -743, -755, -761, -772, -845, -847, -879, -933, -946, -993, -N00, -N75, -N95, 12x ABT-N15)



#### Tombow ABT Dual Brush Pen Modular Display - 72 ce