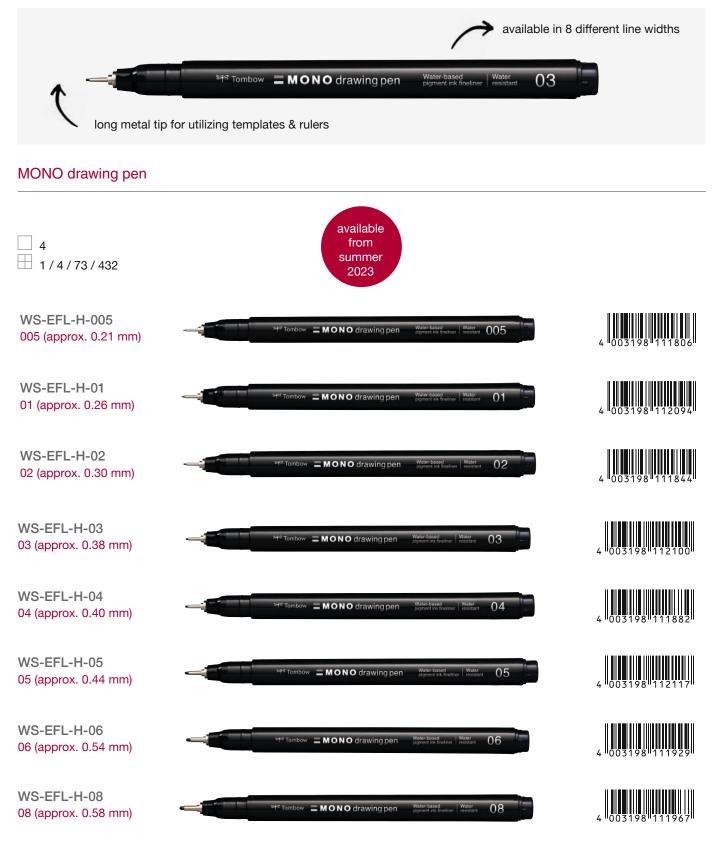

, -25, -28, -45, -58, -80, -84)

#### TwinTone modular display 36 cells

MOD-36C-DIS modular display empty



350 mm



WS-PK-MOD-36C-CONT display content



216 pieces bulk (6 x each 36 colors)



# MONO drawing pen

The fineliner MONO drawing pen is available until summer in 3 widths: 01 (0.24 mm), 03 (0.35 mm) and 05 (0.46 mm). As of summer 2023 it will be available in new design and eight different widths: 005 (0.21 mm), 01 (0.26 mm), 02 (0.30 mm), 03 (0.38 mm), 04 (0.40 mm), 05 (0.44 mm), 06 (0.54 mm) and 08 (0.58 mm). Due to the long metal tip, the fineliner can also be used with stencils or rulers. The ink is pigment- and water-based. The MONO drawing pen is suitable for technical drawing, illustrations, writing, manga, urban sketching, and for creating outlines. Ink color: black.





### MONO drawing pen 3 pieces set

WS-EFL-3P

1/6/-/60

3 pieces (1x WS-EFL01, -03, -05)





### MONO drawing pen acrylic display 24 pieces

WS-EFL-24P-A 1
24 pieces bulk
(8x WS-EFL01, 03, 05) 4
003198<sup>1</sup>110403<sup>1</sup> 238 mm 132 mm 132 mm 165 mm







#### DRAWING I

# **MONO** twin

The MONO twin marker has two tips: a round tip (approx. 0.8 mm) and a fine tip (approx. 0.4 mm). The ink is oil-based, waterproof and dries quickly without smearing. It writes opaquely on different materials like glass, stone and wood. Perfect in combination with the bright colors of the Tombow ABT Dual Brush Pens. Available in three colors and as a set of 3. Plastic parts made of over 70% recycled material.



#### MONO twin set of 3

#### **OS-TME-3P**



1/6/-/60

3 pieces (1x OS-TME15,