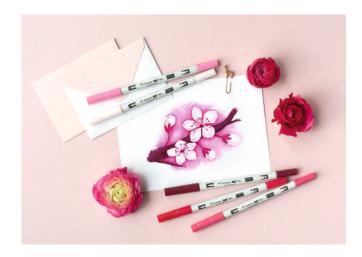

# Marking Pens

| PRODUCT NAME               | Tombow ABT<br>Dual Brush Pen                                     | Tombow ABT PRO                     | MONO edge                                                                     | Fudenosuke soft                                       |
|----------------------------|------------------------------------------------------------------|------------------------------------|-------------------------------------------------------------------------------|-------------------------------------------------------|
| PRODUCT<br>PICTURE         | V <sup>at</sup> frame. AB                                        | VE Tunkow ANT PO                   |                                                                               | HERE TRADES TO ALL ALL ALL ALL ALL ALL ALL ALL ALL AL |
| PRODUCT CODE               | ABT                                                              | ABTP                               | WA-TC                                                                         | WS-BS                                                 |
| INK                        | Water-based<br>dye ink                                           | Alcohol based<br>ink               | Water-based<br>ink                                                            | Water-based<br>pigment ink                            |
| Water-resistant/-proof     | _                                                                | Water-proof                        | _                                                                             | Water-resistant                                       |
| Ink color variation        | 107 colors + blender                                             | 107 colors + blender               | 6 colors                                                                      | Black + 6 colors                                      |
| TIP 1                      |                                                                  |                                    |                                                                               | A                                                     |
| Approx. writing line width | Brush                                                            | Brush                              | 3.8 mm                                                                        | Small brush                                           |
| Tip type                   | Nylon tip                                                        | Nylon tip                          | Polyester tip with polyacetal coat                                            | Elastomer tip                                         |
| TIP 2                      |                                                                  |                                    | 4                                                                             | _                                                     |
| Approx. writing line width | 0.8 mm                                                           | 5.5 mm                             | 0.5 mm                                                                        | _                                                     |
| Tip type                   | Polyester tip                                                    | Polyester tip                      | Polyacetal tip                                                                | _                                                     |
| MAIN PURPOSE               | Hand Lettering<br>Watercoloring<br>Bullet Journaling<br>Stamping | Illustration<br>Manga<br>Sketching | Bullet Journaling<br>Highlighting<br>Underlining<br>Writing highlighted notes | Hand Lettering<br>Sketching<br>Outlines               |