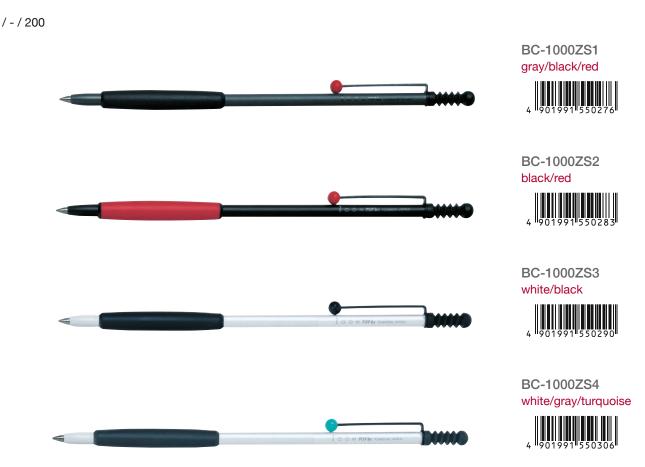

design award 1990.



#### ZOOM 505 Havanna Rollerball



### DESIGN WRITING

# ZOOM 707

ZOOM 707 is a Tombow-classic with a strikingly slender shape. The delicate design evokes the form of a dragonfly ("Tombow" is derived from the Japanese word for "dragonfly"). ZOOM 707 is available as ballpoint pen and mechanical pencil, each in four color combinations and one de luxe version. Ballpoint pen ink color: black, ball diameter: 0.7 mm. Mechanical pencil line width: 0.5 mm, degree of hardness: HB. All writing instruments are refillable. Awarded with red dot design award, design-price by Design Centrum Stuttgart and Design Plus Award.

#### ZOOM 707 mechanical pencil



#### ZOOM 707 de luxe mechanical pencil

□ 1 □ 1/10/-/100

SH-ZSDS chrome/black/red









### ZOOM 707 ballpoint pen





### ZOOM 707 ballpoint pen de luxe



### DESIGN WRITING

ZOOM 707

### ZOOM 707 set



#### ZOOM 707 display 10 pieces



10 pieces single (2x BC-1000ZS1, SH-1000ZS1, 1x BC-1000ZS2, BC-1000ZS3, BC-1000ZS4, SH-1000ZS2, SH-1000ZS3, SH-1000ZS4)



255 mm 85 mm 145 mm



# ZOOM L105 City

The ballpoint pen ZOOM L105 City is the writing instrument for the trend-conscious city dweller. With its dynamic design, the silky surface and modern colors it meets the lifestyle of a vibrant metropolis. The silky surface of ZOOM L105 city guarantees a very pleasant feel. Also, the ballpoint pen lies very well in the hand due to its balanced weight. Available in nine colors. Material: brass with painting process (barrel), steel (clip). Ink color: black. Ball diameter: 0.7 mm. Refillable. Refill: BR-VS-33