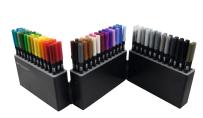

ABT-12P-3 Gray Colors



12 pieces (1x ABT-491, -N15, -N25, -N35, -N45, -N55, -N57, -N65, -N75, -N79, -N89, -N95)



ABT-12P-4 Portrait Colors



12 pieces (1x ABT-020, -772, -800, -850, -879, -910, -942, -947, -969, -977, -990, -N15)

#### Tombow ABT Dual Brush Pen set of 18

-N15)



-N15)

-N95)

#### .

-N45)

# Tombow ABT Dual Brush Pen

#### Tombow ABT Dual Brush Pen set of 10







10 pieces (1x ABT-025, -177, -491, -555, -845, -850, -933, -990, -N00, -N15)



ABT-10C-MANGA2 Manga Shojo

10 pieces (1x ABT-062, -158, -528, -623, -703, -755, -850, -873, -N00, -N15)



ABT-10C-3 Galaxy Colors

10 pieces (1x ABT-407, -493, -555, -636, -665, -755, -803, -873, -N15, -N55)

# Tombow ABT Dual Brush Pen marker case with 107 colors + blender



### Marker case empty CASE-ABT-108C











#### Tombow ABT Dual Brush Pen Marker Desktop Organizer with 107 colors + blender



ABT-108C-ORGA 107 colors + blender



Tombow ABT Dual Brush Pen 108 pieces (1x each color + blender, with marker desktop organizer)









#### Tombow ABT Dual Brush Pen metal display 864 pieces

ABT-L-DIS

ABT-L-CONT



4 003198 105393

440 mm



864 pieces (6 x 78 colors, 30 x ABT-N15, -N00, 12 x ABT-055, -173, -243, -373, -451, -452, -528, -623, -723, -725, -772, -815, -845, -847, -856, -N25, -N35, -N45, -N49, -N52, -N55, -N57, -N60, -N65, -N75, -N79, -N89, -N95)



### Tombow ABT Dual Brush Pen

#### Tombow ABT Dual Brush Pen Modular Display - 36 cells



| 350 mm |
|--------|
| 250 mm |
| 250 mm |

ABT-MOD-36C-1-CONT



216 pieces bulk (6x each ABT-055, -062, -090, -243, -277, -291, -296, -312,