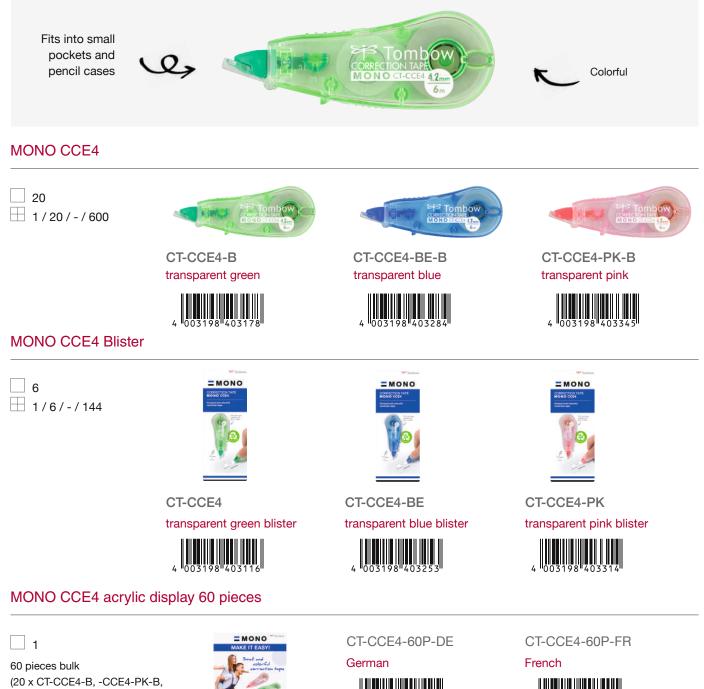

**MONO** office

|                                 |                                                                                   |                                                                                  | merre grip                                                                       |                                                                                  |
|---------------------------------|-----------------------------------------------------------------------------------|----------------------------------------------------------------------------------|----------------------------------------------------------------------------------|----------------------------------------------------------------------------------|
| PRODUCT<br>PICTURE              | HONO/IRC                                                                          |                                                                                  | HARD CETTOR APP<br>CONTRACTOR APP<br>AND APPENDENCE                              |                                                                                  |
| PRODUCT CODE                    | CT-CA4                                                                            | CT-CCE4                                                                          | CT-CD5C                                                                          | CT-CXE4                                                                          |
| Percentage of recycled material | Housing made of<br>100% recycled plastic.<br>More about the product on<br>page 84 | Housing made of<br>100% recycled plastic<br>More about the product on<br>page 85 | Housing made of<br>100% recycled plastic<br>More about the product on<br>page 86 | Housing made of<br>100% recycled plastic<br>More about the product on<br>page 88 |
| RECYCLING<br>LABEL              | 100<br>%<br>Clay plastic (100 selfe                                               | 100<br>%<br>Cloy plastic W <sup>D</sup> (8) <sup>15</sup>                        | B3 Cloy plaste (100 selfs)                                                       | Biology plastic (norther                                                         |