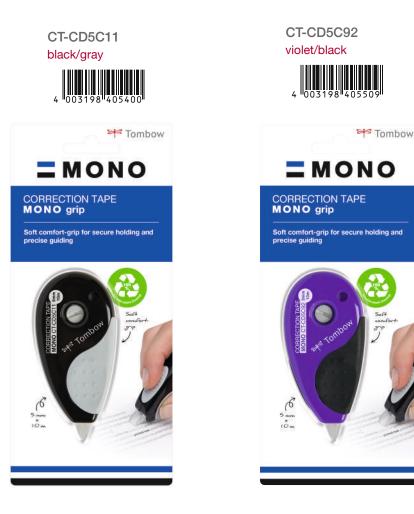

ts and pencil cases. An integrated cap protects the tape and its pivot head when stored. Suitable for left- and right-handed users. No drying time, extremely opaque. No copy or fax shadows. Housing made of 100% recycled plastic. Available in three different colors. Tape: 4.2 mm x 6 m.







207 mm





CT-CCE4-60P-EN English





CT-CCE4-60P-ES Spanish



85

### CORRECTING

### MONO grip

The correction tape MONO grip has a soft, comfortable grip for secure holding and precise guidance. MONO grip is suitable for left- and right-handed users. The tape requires no drying time and can be written over instantly and cleanly. Extremely opaque, no copy or fax shadows. Available in two different colors. Housing made of 100% recycled plastic. Tape: 5 mm x 10 m.



### MONO grip

□ 6 ⊞ 1/6/-/144



### MONO note

MONO note with narrow tape of 2.5 mm corrects fine details like single letters, numbers or lines. The transparent tip allows for an especially exact application. With its compact size it fits also into small pockets and pencil cases. It has a fully retractable tip. The tape needs no drying time - can be written over instantly and cleanly. Extremely opaque, no copy or fax shadows. Tape: 2.5 mm x 4 m.



#### MONO note





### CORRECTING

### MONO office

MONO office is a refillable correction tape with 14 m tape and is perfect for the frequent usage in the office. MONO office is suitable for left- and right-handed users. The tape needs no drying time and can be written over instantly and cleanly. Extremely opaque, no copy or fax shadows. Housing made of 100% recycled plast