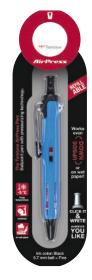

ssed air technology. It is the ideal companion for outdoor, hobby, school, and professional use. A rubberized grip ensures a pleasantly secure hold even with wet fingers or gloves. The durable, extremely stretchable metal clip allows the AirPress Pen to be securely attached to a pocket or clothing. Awarded with the red dot design award 2010. Ink: black, document-proof according to ISO 12757-2:1998. Ball diameter: 0.7 mm. Refillable. Refill: BR-SF33.



# AirPress Pen

1

classic

238 mm

BC-AP-24P-A

-AP52-B, -AP54-B)

132 mm

♦ 165 mm

4 00310

24 pieces bulk (4x BC-AP12-B, -AP20-B, -AP32-B, -AP45-B,

### AirPress Pen acrylic display 24 pieces classic





### WRITING

# AirPress Pen

### AirPress Pen blister

□ 1 ⊞ 1/5//200



BC-AP12 fullblack





BC-AP32 red





BC-AP20 transparent



BC-AP45 light blue





BC-AP54 orange



BC-AP52 yellow



# Reporter 4

4-in-1: The Reporter 4 combines four leads in one casing. Ink colors: black, blue, red, and green. Due to the differently shaped push-buttons the ink color can be changed by pushing the buttons. Thanks to the rubberized grip zone, the Reporter 4 is particularly comfortable and secure in the hand. It has a highly flexible spring-loaded clip. Ball diameter: 0.7 mm. Refillable. Refills: BR-CS2-33 (black), -15 (blue), -25 (red), -07 (green). Plastic parts made of over 40% recycled material. \*

#### Reporter 4



#### Reporter 4 acrylic display 24 pieces



BC-FRC-24P-A

24 pieces single (6x BC-FRC12, -20, -40, -80)



238 mm





\*consumable parts (refill pipe of pen or PET film of tape products) are not included in