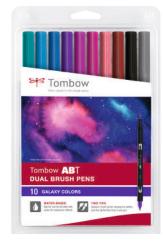

# Marking Pens

| PRODUCT NAME               | Tombow ABT<br>Dual Brush Pen                                     | Tombow ABT PRO                     | MONO edge                                                                     | Fudenosuke soft                                       |
|----------------------------|------------------------------------------------------------------|------------------------------------|-------------------------------------------------------------------------------|-------------------------------------------------------|
| PRODUCT<br>PICTURE         | V <sup>at</sup> frame. AB                                        | VE Tunkow ANT PO                   |                                                                               | HERE TRADES TO ALL ALL ALL ALL ALL ALL ALL ALL ALL AL |
| PRODUCT CODE               | ABT                                                              | ABTP                               | WA-TC                                                                         | WS-BS                                                 |
| INK                        | Water-based<br>dye ink                                           | Alcohol based<br>ink               | Water-based<br>ink                                                            | Water-based<br>pigment ink                            |
| Water-resistant/-proof     | _                                                                | Water-proof                        | _                                                                             | Water-resistant                                       |
| Ink color variation        | 107 colors + blender                                             | 107 colors + blender               | 6 colors                                                                      | Black + 6 colors                                      |
| TIP 1                      |                                                                  |                                    |                                                                               | A                                                     |
| Approx. writing line width | Brush                                                            | Brush                              | 3.8 mm                                                                        | Small brush                                           |
| Tip type                   | Nylon tip                                                        | Nylon tip                          | Polyester tip with polyacetal coat                                            | Elastomer tip                                         |
| TIP 2                      |                                                                  |                                    | 4                                                                             | _                                                     |
| Approx. writing line width | 0.8 mm                                                           | 5.5 mm                             | 0.5 mm                                                                        | _                                                     |
| Tip type                   | Polyester tip                                                    | Polyester tip                      | Polyacetal tip                                                                | _                                                     |
| MAIN PURPOSE               | Hand Lettering<br>Watercoloring<br>Bullet Journaling<br>Stamping | Illustration<br>Manga<br>Sketching | Bullet Journaling<br>Highlighting<br>Underlining<br>Writing highlighted notes | Hand Lettering<br>Sketching<br>Outlines               |