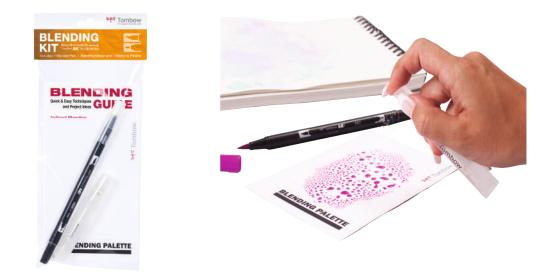

t consists of practical tools for blending the colors of water-based brush pens. The first tool is a colorless Tombow ABT Dual Brush Pen Blender with two tips: a flexible nylon brush tip and a fine polyester tip. To clean the tips, simply wipe them several times on a clean paper. The second tool is a refillable, compact Blending Mister (empty) to spray water onto the blending palette or directly onto the paper. The third is a washable, handy blending palette. The fourth tool is a guide with practical tips concerning the blending of colors. The Blending Kit is especially suitable for drawing with Tombow ABT Dual Brush Pens and of course also for all other, water-based dye inks.

#### **Blending Kit**

#### **BLENDING-KIT**



1x ABT-N00, Blending Mister, Blending Palette, Blending Guide





## **Blending Mister**

The Blending Mister is a compact bottle (empty) to fill with water. It is a practical tool to blend colors and to create color transitions and gradients. Simply sprinkle paper with water and then apply color to it or mix colors on a blending palette by sprinkling with water. The Blending Mister is especially suitable when drawing with Tombow ABT Dual Brush Pen and of course also for all other, water-based dye inks. Capacity: 8 ml.

#### **Blending Mister 3 pieces**





# Water Brush

The refillable water brush is a handy tool for watercoloring techniques. Easy to fill and refill by unscrewing the barrel. By squeezing the barrel the flow of water is regulated. The tip can easily be cleaned with water. The water brush is suitable for watercoloring and blending tech