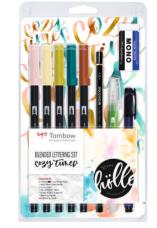

Hölle" Cappell, combine everything needed for lettering with harmonious color gradients. Including instructions by Frau Hölle for the blending technique in handlettering. Products: Tombow ABT Dual Brush Pen with a fine tip for creating exact lines and a wide brush tip for broad color application. Colors can be mixed together and diluted with water. Fudenosuke for drawing precise lines and outlines. Smudge-proof pencil MONO 100 H for erasable outlines and sketches. Eraser MONO M for the clean and precise erasing of guidelines. Blending palette for mixing and refillable water brush (empty) for picking up the water-based ink.

#### Blended Lettering Set "Cozy Times"

**BS-FH1** 



11 pieces (1x ABT-990, -761, -026, -947, -379, WS-BH, MONO-100-H, PE-04A, WB-FN-1P, Blending Palette, guide)





#### Blended Lettering Set "Good Vibes"



11 pieces (1x ABT-800, -772, -985, -451, -725, WS-BH-49, MONO-100-H, PE-04A, WB-FN-1P, Blending Palette, guide)





#### Watercoloring Sets

The Watercoloring Sets contain the necessary materials to create watercolor illustrations, including instructions with tips and tricks. The sets and instructions are put together and designed by the artists "May and Berry". Both sets contain five colors each of the Tombow ABT Dual Brush Pen with a fine tip and a brush tip. The colors can be used as watercolors and can be blended. As complementary products each set contains: One blending palette for blending colors and one fillable water brush (empty) for applying colors. Furthermore, one pencil MONO 100 for guidelines, one eraser MONO dust CATCH for clean