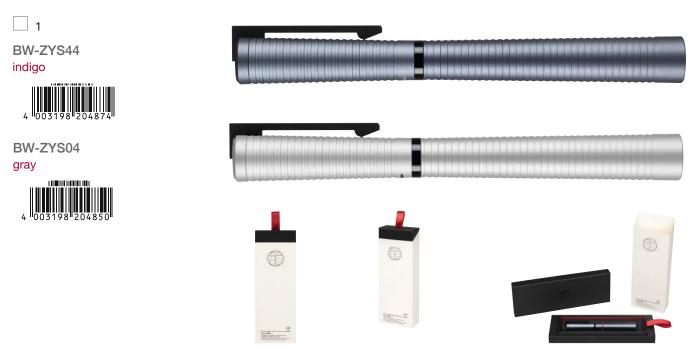

in Kanazawa, which is used for art and craftwork as well as for restoration of cultural properties. The platinum version is decorated with a platinum leaf. Both leafs are hand-crafted. The pens are coated with deep and glossy black acrylic paint. Each pen comes in a high-quality gift packaging. Ink color: black. Ball diameter 0.5 mm. Refill: BK-LP03-33.



#### ZOOM ying Samon

Inspired by sand waves (Samon) in a Japanese rock garden, an elaborated wavy pattern is recalled in the surface design of this rollerball. The precise machining and careful carving of aluminum creates the pen's detailed structural style. Available in gray and indigo, two of the traditional Japanese colors. Each pen comes in a high-quality gift packaging. Ink color: black. Ball diameter 0.5 mm. Refill: BK-LP03-33.



# ZOOM 505 Havanna

The Havanna rollerballs convince with their clear and puristic design, which will never be out of fashion. The Havanna Collection sits extremly comfortably in the hand for a pleasurable writing experience. They lie pleasantly heavy, but not massively in your hand. Exceptional material mix of black rubber grip zone and lacquered aluminum of the shaft. Ink color: black. Ball diameter: 0.7 mm. Refill: BK-LP05-33. Awarded with iF design award 1990.



#### ZOOM 505 Havanna Rollerball



### DESIGN WRITING

# ZOOM 707

ZOOM 707 is a Tombow-classic with a strikingly slender shape. The delicate design evokes the form of a dragonfly ("Tombow" is derived from the Japanese word for "dragonfly"). ZOOM 707 is available as ballpoint pen and mechanical pencil, each in four color co