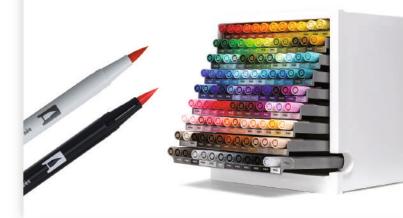

# Marking Pens

| PRODUCT NAME               | Tombow ABT<br>Dual Brush Pen                                     | Tombow ABT PRO                     | MONO edge                                                                     | Fudenosuke soft                                       |
|----------------------------|------------------------------------------------------------------|------------------------------------|-------------------------------------------------------------------------------|-------------------------------------------------------|
| PRODUCT<br>PICTURE         | V <sup>at</sup> frame. AB                                        | VE Tunkow ANT PO                   |                                                                               | HERE TRADES TO ALL ALL ALL ALL ALL ALL ALL ALL ALL AL |
| PRODUCT CODE               | ABT                                                              | ABTP                               | WA-TC                                                                         | WS-BS                                                 |
| INK                        | Water-based<br>dye ink                                           | Alcohol based<br>ink               | Water-based<br>ink                                                            | Water-based<br>pigment ink                            |
| Water-resistant/-proof     | _                                                                | Water-proof                        | _                                                                             | Water-resistant                                       |
| Ink color variation        | 107 colors + blender                                             | 107 colors + blender               | 6 colors                                                                      | Black + 6 colors                                      |
| TIP 1                      |                                                                  |                                    |                                                                               | A                                                     |
| Approx. writing line width | Brush                                                            | Brush                              | 3.8 mm                                                                        | Small brush                                           |
| Tip type                   | Nylon tip                                                        | Nylon tip                          | Polyester tip with polyacetal coat                                            | Elastomer tip                                         |
| TIP 2                      |                                                                  |                                    | 4                                                                             | _                                                     |
| Approx. writing line width | 0.8 mm                                                           | 5.5 mm                             | 0.5 mm                                                                        | _                                                     |
| Tip type                   | Polyester tip                                                    | Polyester tip                      | Polyacetal tip                                                                | _                                                     |
| MAIN PURPOSE               | Hand Lettering<br>Watercoloring<br>Bullet Journaling<br>Stamping | Illustration<br>Manga<br>Sketching | Bullet Journaling<br>Highlighting<br>Underlining<br>Writing highlighted notes | Hand Lettering<br>Sketching<br>Outlines               |