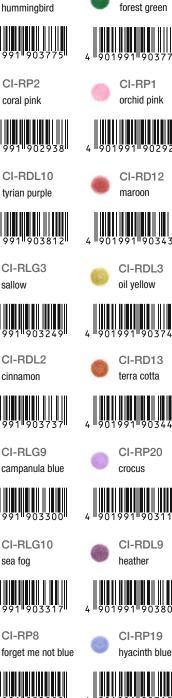

color pencils for hobbyists. Solid, wax-based leads are ideal for creating precise lines and details. The colors are smudge-proof, water-resistant and have a moderate lightfastness. Stylish creamy white lacquer finish with color name and color number on each pencil. There are 100 different shades available individually and also in sets. The name "IROJITEN" means "color dictionary" in Japanese, therefore the 3 available sets of 30 colors each remind us of a dictionary, having each set 3 book-like cases with 10 pencils each. The IROJITEN are ideal for illustrations, bullet journaling, (urban) sketching and to give a special finish to letterings.



### Areas of application



Illustration



**Bullet Journaling** 

CI-RD7



Urban Sketching





CI-RP11

rose pink

Manga



sea fog

CI-RP8





| 4 . 90 | 1991-903027             |
|--------|-------------------------|
|        | CI-REX6<br>anemone pink |
| 4 90   | 1991"904239             |
| 0      | CI-RF2<br>surprise red  |
| 4      | 1991 903539             |
|        | CI-RLG2<br>cork         |



CI-RVP10 verbena



CI-REX8 russet brown



CI-RP18 celeste blue



CI-RV8 lapis lazuli







**IROJITEN** 

#### **IROJITEN Set of 30**

□ 1 ⊞ 1/-/5/40









30 pieces (1x CI-RP1, -RP2, RP3, -RP4, -RP5, -RP6, -RP7, -RP8, -RP9, -RP10, -RV1, -RV2, -RV3, -RV4, -RV5, -RV6, -RV7, -RV8, -RV9, -RV10, -RD1, -RD2, -RD3, -RD4, -RD5, -RD6, -RD7, -RD8, -RD9, -RD10)



CI-RTB-30C Woodlands





30 pieces (1x CI-RP11, -RP12, RP13, -RP14, -RP15, -RP16, -RP17, -RP18, -RP19, -RP20, -RD11, -RD12, -RD13, -RD14, -RD15, -RD16, -RD17, -RD18, -RD