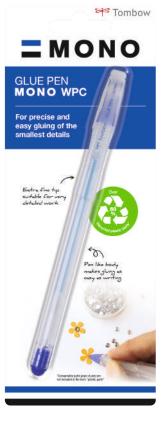

| PRODUCT NAME                    | MONO edge                                                                                                 | MONO glue stick S / M                                                                                                                                                                                                                                                                                                                                                                                                                                                                                                                                                                                                                                                                                                                                                                                                                                                                                                                                                                                                                                                                                                                                                                                                                                                                                                                                                                                                                                                                                                                                                                                                                                                                                                                                                                                                                                                                                                                                                                                                                                                                                                          | MONO glue stick G                                                                                                                                                | MONO WPC                                                                                     |
|---------------------------------|-----------------------------------------------------------------------------------------------------------|--------------------------------------------------------------------------------------------------------------------------------------------------------------------------------------------------------------------------------------------------------------------------------------------------------------------------------------------------------------------------------------------------------------------------------------------------------------------------------------------------------------------------------------------------------------------------------------------------------------------------------------------------------------------------------------------------------------------------------------------------------------------------------------------------------------------------------------------------------------------------------------------------------------------------------------------------------------------------------------------------------------------------------------------------------------------------------------------------------------------------------------------------------------------------------------------------------------------------------------------------------------------------------------------------------------------------------------------------------------------------------------------------------------------------------------------------------------------------------------------------------------------------------------------------------------------------------------------------------------------------------------------------------------------------------------------------------------------------------------------------------------------------------------------------------------------------------------------------------------------------------------------------------------------------------------------------------------------------------------------------------------------------------------------------------------------------------------------------------------------------------|------------------------------------------------------------------------------------------------------------------------------------------------------------------|----------------------------------------------------------------------------------------------|
| PRODUCT<br>PICTURE              | E ##ONEBOOK 3                                                                                             | THE STATE OF THE S | Her Tuercow<br>= MONO<br>Glover<br>Stick<br>Processons<br>                                                                                                       |                                                                                              |
| PRODUCT CODE                    | WA-TC                                                                                                     | PT-S / PT-M                                                                                                                                                                                                                                                                                                                                                                                                                                                                                                                                                                                                                                                                                                                                                                                                                                                                                                                                                                                                                                                                                                                                                                                                                                                                                                                                                                                                                                                                                                                                                                                                                                                                                                                                                                                                                                                                                                                                                                                                                                                                                                                    | PT-G                                                                                                                                                             | PT-WPC                                                                                       |
| Percentage of recycled material | Plastic parts made of over<br>70% recycled material*<br>More about the product on<br>page 40              | Container made of<br>100% recycled plastic<br>More about the products on<br>page 77                                                                                                                                                                                                                                                                                                                                                                                                                                                                                                                                                                                                                                                                                                                                                                                                                                                                                                                                                                                                                                                                                                                                                                                                                                                                                                                                                                                                                                                                                                                                                                                                                                                                                                                                                                                                                                                                                                                                                                                                                                            | Container made of over<br>80% recycled material*<br>More about the product on<br>page 77                                                                         | Plastic parts made of over<br>50% recycled material*<br>More about the product on<br>page 76 |
| RECYCLING<br>LABEL              | Over<br>70<br>%<br>?<br>?<br>?<br>?<br>?<br>?<br>?<br>?<br>?<br>?<br>?<br>?<br>?<br>?<br>?<br>?<br>?<br>? | 100<br>1%<br>Beiccier plastic (contrast                                                                                                                                                                                                                                                                                                                                                                                                                                                                                                                                                                                                                                                                                                                                                                                                                                                                                                                                                                                                                                                                                                                                                                                                                                                                                                                                                                                                                                                                                                                                                                                                                                                                                                                                                                                                                                                                                                                                                                                                                                                                                        | Over<br>80<br>80<br>80<br>96<br>90<br>96<br>90<br>96<br>90<br>96<br>90<br>96<br>90<br>96<br>96<br>96<br>96<br>96<br>96<br>96<br>96<br>96<br>96<br>96<br>96<br>96 | Over<br>50<br>%<br>Rojc/ed plastic mate                                                      |