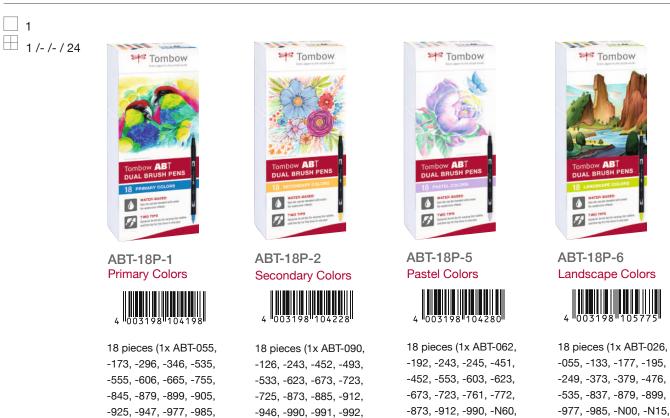

ABT-6C-4 Candy Colors

6 pieces (1x ABT-131, -291, -401, -403, -803, -910)



ABT-6C-5 Vintage Colors

6 pieces (1x ABT-379, -407, -569, -817, -N49, -N52)



ABT-6C-6 Gray Colors



6 pieces (1 x ABT-N49, -N65, -N75, -N79, -N89, -N95)

#### Tombow ABT Dual Brush Pen set of 12

□ 1 ⊞ 1/-/-/36



ABT-12P-1 Primary Colors



12 pieces (1x ABT-055, -296, -476, -555, -676, -725, -845, -873, -879, -933, -N15, -N75)







12 pieces (1x ABT-062, -243, -245, -451, -452, -553, -623, -673, -723, -761, -912, -N60)



ABT-12P-3 Gray Colors



12 pieces (1x ABT-491, -N15, -N25, -N35, -N45, -N55, -N57, -N65, -N75, -N79, -N89, -N95)



ABT-12P-4 Portrait Colors



12 pieces (1x ABT-020, -772, -800, -850, -879, -910, -942, -947, -969, -977, -990, -N15)

#### Tombow ABT Dual Brush Pen set of 18

-N15)



-N15)

-N95)

#### .

-N45)

# Tombow ABT Dual Brush Pen

#### Tombow ABT Dual Brush Pen set of 10







10 pieces (1x ABT-025, -177, -491, -555, -845, -850, -933, -990, -N00, -N15)



ABT-10C-MANGA2 Manga Shojo

10 pieces (1x ABT-062, -158, -528, -623, -703, -755, -850, -873, -N00, -N15)



ABT-10C-3 Galaxy Colors

10 pieces (1x ABT-407, -493, -555, -636, -665, -755, -803, -873, -N15, -N55)

# Tombow ABT Dual Brush Pen marker case with 107 colors + blender



### Marker case empty CASE-ABT-108C











#### Tombow ABT Dual Brush Pen Marker Desktop Organizer with 107 colors + blender



ABT-108C-ORGA 107 colors + blender



Tombow ABT Dual Brush Pen 108 pieces (1x each color + blender, with marker desktop organizer)









#### Tombow ABT Dual Brush Pen metal display 864 pieces

AB