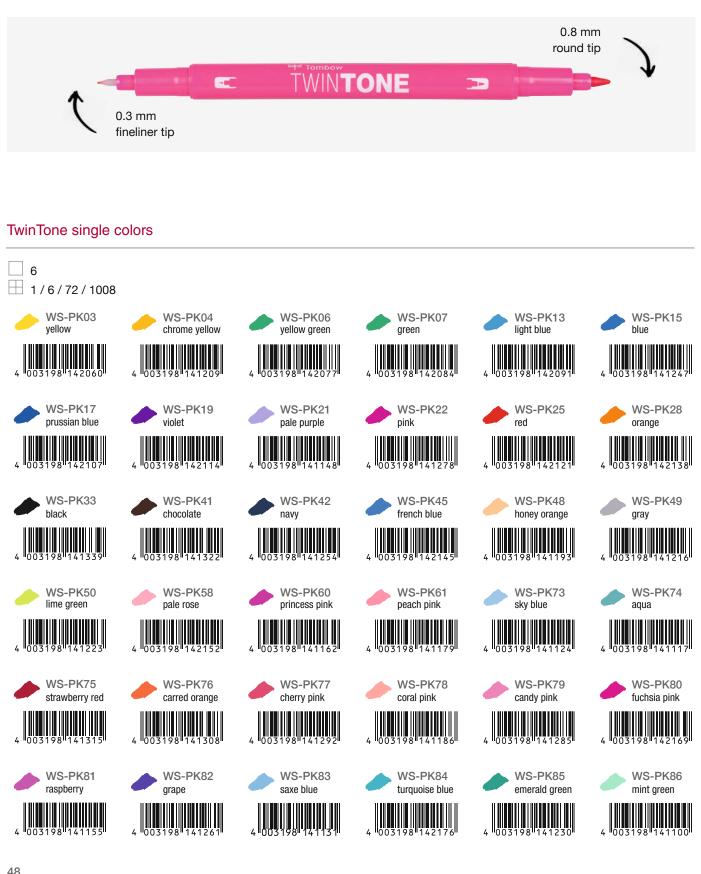

| Fudenosuke hard                                                                                                                                                                                                                                                                                                                                                                                                                                                                                                                                                                                                                                                                                                                                                                                                                                                                                                                                                                                                                                                                                                                                                                                                                                                                                                                                                                                                                                                                                                                                                                                                                                                                                                                                                                                                                                                                     | Fudenosuke twin                                          | TwinTone                                                            | MONO drawing pen                      | MONO twin                                                                         |
|-------------------------------------------------------------------------------------------------------------------------------------------------------------------------------------------------------------------------------------------------------------------------------------------------------------------------------------------------------------------------------------------------------------------------------------------------------------------------------------------------------------------------------------------------------------------------------------------------------------------------------------------------------------------------------------------------------------------------------------------------------------------------------------------------------------------------------------------------------------------------------------------------------------------------------------------------------------------------------------------------------------------------------------------------------------------------------------------------------------------------------------------------------------------------------------------------------------------------------------------------------------------------------------------------------------------------------------------------------------------------------------------------------------------------------------------------------------------------------------------------------------------------------------------------------------------------------------------------------------------------------------------------------------------------------------------------------------------------------------------------------------------------------------------------------------------------------------------------------------------------------------|----------------------------------------------------------|---------------------------------------------------------------------|---------------------------------------|-----------------------------------------------------------------------------------|
| Transver Barry Program and Andrew Barry Program and Andrew Barry Program and Andrew Program and Andre |                                                          | TWINTONE                                                            | PF Tombow I MONO drawingpen           |                                                                                   |
| WS-BH                                                                                                                                                                                                                                                                                                                                                                                                                                                                                                                                                                                                                                                                                                                                                                                                                                                                                                                                                                                                                                                                                                                                                                                                                                                                                                                                                                                                                                                                                                                                                                                                                                                                                                                                                                                                                                                                               | WS-TBS                                                   | WS-PK                                                               | WS-EFL                                | OS-TME                                                                            |
| Water-based<br>pigment ink                                                                                                                                                                                                                                                                                                                                                                                                                                                                                                                                                                                                                                                                                                                                                                                                                                                                                                                                                                                                                                                                                                                                                                                                                                                                                                                                                                                                                                                                                                                                                                                                                                                                                                                                                                                                                                                          | Water-based<br>pigment ink                               | Water-based<br>dye ink                                              | Water-based<br>pigment ink            | Oil-based<br>ink                                                                  |
| Water-resistant                                                                                                                                                                                                                                                                                                                                                                                                                                                                                                                                                                                                                                                                                                                                                                                                                                                                                                                                                                                                                                                                                                                                                                                                                                                                                                                                                                                                                                                                                                                                                                                                                                                                                                                                                                                                                                                                     | Water-resistant                                          | _                                                                   | Water-resistant                       | Water-proof                                                                       |
| 16 colors                                                                                                                                                                                                                                                                                                                                                                                                                                                                                                                                                                                                                                                                                                                                                                                                                                                                                                                                                                                                                                                                                                                                                                                                                                                                                                                                                                                                                                                                                                                                                                                                                                                                                                                                                                                                                                                                           | Black/gray                                               | 36 colors                                                           | Black                                 | 3 colors                                                                          |
|                                                                                                                                                                                                                                                                                                                                                                                                                                                                                                                                                                                                                                                                                                                                                                                                                                                                                                                                                                                                                                                                                                                                                                                                                                                                                                                                                                                                                                                                                                                                                                                                                                                                                                                                                                                                                                                                                     | Å                                                        | Å                                                                   |                                       |                                                                                   |
| Small brush                                                                                                                                                                                                                                                                                                                                                                                                                                                                                                                                                                                                                                                                                                                                                                                                                                                                                                                                                                                                                                                                                                                                                                                                                                                                                                                                                                                                                                                                                                                                                                                                                                                                                                                                                                                                                                                                         | Small brush                                              | 0.8 mm                                                              | 8 line widths                         | 0.8 mm                                                                            |
| Elastomer tip                                                                                                                                                                                                                                                                                                                                                                                                                                                                                                                                                                                                                                                                                                                                                                                                                                                                                                                                                                                                                                                                                                                                                                                                                                                                                                                                                                                                                                                                                                                                                                                                                                                                                                                                                                                                                                                                       | Elastomer tip                                            | Polyester tip                                                       | Polyacetal tip                        | Acrylic tip                                                                       |
| _                                                                                                                                                                                                                                                                                                                                                                                                                                                                                                                                                                                                                                                                                                                                                                                                                                                                                                                                                                                                                                                                                                                                                                                                                                                                                                                                                                                                                                                                                                                                                                                                                                                                                                                                                                                                                                                                                   |                                                          |                                                                     | _                                     |                                                                                   |
| _                                                                                                                                                                                                                                                                                                                                                                                                                                                                                                                                                                                                                                                                                                                                                                                                                                                                                                                                                                                                                                                                                                                                                                                                                                                                                                                                                                                                                                                                                                                                                                                                                                                                                                                                                                                                                                                                                   | Small brush                                              | 0.3 mm                                                              | _                                     | 0.4 mm                                                                            |
| _                                                                                                                                                                                                                                                                                                                                                                                                                                                                                                                                                                                                                                                                                                                                                                                                                                                                                                                                                                                                                                                                                                                                                                                                                                                                                                                                                                                                                                                                                                                                                                                                                                                                                                                                                                                                                                                                                   | Elastomer tip                                            | Polyacetal tip                                                      | _                                     | Polyacetal tip                                                                    |
| Hand Lettering<br>(Calligraphy)<br>Sketching<br>Outlines                                                                                                                                                                                                                                                                                                                                                                                                                                                                                                                                                                                                                                                                                                                                                                                                                                                                                                                                                                                                                                                                                                                                                                                                                                                                                                                                                                                                                                                                                                                                                                                                                                                                                                                                                                                                                            | Hand Lettering<br>(Calligraphy)<br>Sketching<br>Outlines | Bullet Journaling<br>Study Notes<br>Sketchnotes<br>Faux Calligraphy | Outlines<br>Illustration<br>Sketching | Marking/Labeling<br>in daily life<br>Writing on different<br>surfaces<br>Outlines |
| Mary Matis                                                                                                                                                                                                                                                                                                                                                                                                                                                                                                                                                                                                                                                                                                                                                                                                                                                                                                                                                                                                                                                                                                                                                                                                                                                                                                                                                                                                                                                                                                                                                                                                                                                                                                                                                                                                                                                                          | is better<br>vie hetter<br>laughing                      |                                                                     |                                       | Plunted.                                                                          |