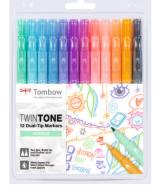

| Fudenosuke hard                                                                                                                                                                                                                                                                                                                                                                                                                                                                                                                                                                                                                                                                                                                                                                                                                                                                                                                                                                                                                                                                                                                                                                                                                                                                                                                                                                                                                                                                                                                                                                                                                                                                                                                                                                                                                                                                     | Fudenosuke twin                                          | TwinTone                                                            | MONO drawing pen                      | MONO twin                                                                         |
|-------------------------------------------------------------------------------------------------------------------------------------------------------------------------------------------------------------------------------------------------------------------------------------------------------------------------------------------------------------------------------------------------------------------------------------------------------------------------------------------------------------------------------------------------------------------------------------------------------------------------------------------------------------------------------------------------------------------------------------------------------------------------------------------------------------------------------------------------------------------------------------------------------------------------------------------------------------------------------------------------------------------------------------------------------------------------------------------------------------------------------------------------------------------------------------------------------------------------------------------------------------------------------------------------------------------------------------------------------------------------------------------------------------------------------------------------------------------------------------------------------------------------------------------------------------------------------------------------------------------------------------------------------------------------------------------------------------------------------------------------------------------------------------------------------------------------------------------------------------------------------------|----------------------------------------------------------|---------------------------------------------------------------------|---------------------------------------|-----------------------------------------------------------------------------------|
| Transver Barry Program and Andrew Barry Program and Andrew Barry Program and Andrew Program and Andre |                                                          | TWINTONE                                                            | PF Tombow I MONO drawingpen           |                                                                                   |
| WS-BH                                                                                                                                                                                                                                                                                                                                                                                                                                                                                                                                                                                                                                                                                                                                                                                                                                                                                                                                                                                                                                                                                                                                                                                                                                                                                                                                                                                                                                                                                                                                                                                                                                                                                                                                                                                                                                                                               | WS-TBS                                                   | WS-PK                                                               | WS-EFL                                | OS-TME                                                                            |
| Water-based<br>pigment ink                                                                                                                                                                                                                                                                                                                                                                                                                                                                                                                                                                                                                                                                                                                                                                                                                                                                                                                                                                                                                                                                                                                                                                                                                                                                                                                                                                                                                                                                                                                                                                                                                                                                                                                                                                                                                                                          | Water-based<br>pigment ink                               | Water-based<br>dye ink                                              | Water-based<br>pigment ink            | Oil-based<br>ink                                                                  |
| Water-resistant                                                                                                                                                                                                                                                                                                                                                                                                                                                                                                                                                                                                                                                                                                                                                                                                                                                                                                                                                                                                                                                                                                                                                                                                                                                                                                                                                                                                                                                                                                                                                                                                                                                                                                                                                                                                                                                                     | Water-resistant                                          | _                                                                   | Water-resistant                       | Water-proof                                                                       |
| 16 colors                                                                                                                                                                                                                                                                                                                                                                                                                                                                                                                                                                                                                                                                                                                                                                                                                                                                                                                                                                                                                                                                                                                                                                                                                                                                                                                                                                                                                                                                                                                                                                                                                                                                                                                                                                                                                                                                           | Black/gray                                               | 36 colors                                                           | Black                                 | 3 colors                                                                          |
|                                                                                                                                                                                                                                                                                                                                                                                                                                                                                                                                                                                                                                                                                                                                                                                                                                                                                                                                                                                                                                                                                                                                                                                                                                                                                                                                                                                                                                                                                                                                                                                                                                                                                                                                                                                                                                                                                     | Å                                                        | Å                                                                   |                                       |                                                                                   |
| Small brush                                                                                                                                                                                                                                                                                                                                                                                                                                                                                                                                                                                                                                                                                                                                                                                                                                                                                                                                                                                                                                                                                                                                                                                                                                                                                                                                                                                                                                                                                                                                                                                                                                                                                                                                                                                                                                                                         | Small brush                                              | 0.8 mm                                                              | 8 line widths                         | 0.8 mm                                                                            |
| Elastomer tip                                                                                                                                                                                                                                                                                                                                                                                                                                                                                                                                                                                                                                                                                                                                                                                                                                                                                                                                                                                                                                                                                                                                                                                                                                                                                                                                                                                                                                                                                                                                                                                                                                                                                                                                                                                                                                                                       | Elastomer tip                                            | Polyester tip                                                       | Polyacetal tip                        | Acrylic tip                                                                       |
| _                                                                                                                                                                                                                                                                                                                                                                                                                                                                                                                                                                                                                                                                                                                                                                                                                                                                                                                                                                                                                                                                                                                                                                                                                                                                                                                                                                                                                                                                                                                                                                                                                                                                                                                                                                                                                                                                                   |                                                          |                                                                     | _                                     |                                                                                   |
| _                                                                                                                                                                                                                                                                                                                                                                                                                                                                                                                                                                                                                                                                                                                                                                                                                                                                                                                                                                                                                                                                                                                                                                                                                                                                                                                                                                                                                                                                                                                                                                                                                                                                                                                                                                                                                                                                                   | Small brush                                              | 0.3 mm                                                              | _                                     | 0.4 mm                                                                            |
| _                                                                                                                                                                                                                                                                                                                                                                                                                                                                                                                                                                                                                                                                                                                                                                                                                                                                                                                                                                                                                                                                                                                                                                                                                                                                                                                                                                                                                                                                                                                                                                                                                                                                                                                                                                                                                                                                                   | Elastomer tip                                            | Polyacetal tip                                                      | _                                     | Polyacetal tip                                                                    |
| Hand Lettering<br>(Calligraphy)<br>Sketching<br>Outlines                                                                                                                                                                                                                                                                                                                                                                                                                                                                                                                                                                                                                                                                                                                                                                                                                                                                                                                                                                                                                                                                                                                                                                                                                                                                                                                                                                                                                                                                                                                                                                                                                                                                                                                                                                                                                            | Hand Lettering<br>(Calligraphy)<br>Sketching<br>Outlines | Bullet Journaling<br>Study Notes<br>Sketchnotes<br>Faux Calligraphy | Outlines<br>Illustration<br>Sketching | Marking/Labeling<br>in daily life<br>Writing on different<br>surfaces<br>Outlines |
| Mary Matis                                                                                                                                                                                                                                                                                                                                                                                                                                                                                                                                                                                                                                                                                                                                                                                                                                                                                                                                                                                                                                                                                                                                                                                                                                                                                                                                                                                                                                                                                                                                                                                                                                                                                                                                                                                                                                                                          | is better<br>vie hetter<br>laughing                      |                                                                     |                                       | Plunted.                                                                          |