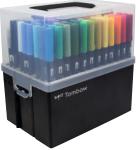

0)



ABT-12P-3 Gray Colors



12 pieces (1x ABT-491, -N15, -N25, -N35, -N45, -N55, -N57, -N65, -N75, -N79, -N89, -N95)



ABT-12P-4 Portrait Colors



12 pieces (1x ABT-020, -772, -800, -850, -879, -910, -942, -947, -969, -977, -990, -N15)

#### Tombow ABT Dual Brush Pen set of 18

-N15)



-N15)

-N95)

#### .

-N45)

# Tombow ABT Dual Brush Pen

#### Tombow ABT Dual Brush Pen set of 10







10 pieces (1x ABT-025, -177, -491, -555, -845, -850, -933, -990, -N00, -N15)



ABT-10C-MANGA2 Manga Shojo

10 pieces (1x ABT-062, -158, -528, -623, -703, -755, -850, -873, -N00, -N15)



ABT-10C-3 Galaxy Colors

10 pieces (1x ABT-407, -493, -555, -636, -665, -755, -803, -873, -N15, -N55)

# Tombow ABT Dual Brush Pen marker case with 107 colors + blender



### Marker case empty CASE-ABT-108C











#### Tombow ABT Dual Brush Pen Marker Desktop Organizer with 107 colors + blender



ABT-108C-ORGA 107 colors + blender



Tombow ABT Dual Brush Pen 108 pieces (1x each color + blender, with marker desktop organizer)









#### Tombow ABT Dual Brush Pen metal display 864 pieces

ABT-L-DIS

ABT-L-CONT



4 003198 105393

440 mm



864 pieces (6 x 78 colors, 30 x ABT-N15, -N00, 12 x ABT-055, -173, -243, -373, -451, -452, -528, -623, -723, -725, -772, -815, -845, -847, -856, -N25, -N35, -N45, -N49, -N52, -N55, -N57, -N60, -N65, -N75, -N79, -N89, -N95)



### Tombow ABT Dual Brush Pen

#### Tombow ABT Dual Brush Pen Modular Display - 36 cells



| 350 mm |
|--------|
| 250 mm |
| 250 mm |

ABT-MOD-36C-1-CONT



216 pieces bulk (6x each ABT-055, -062, -090, -243, -277, -291, -296, -312