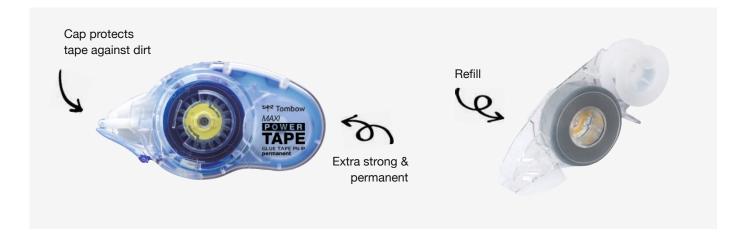

| PRODUCT NAME                    | Reporter 4                                                                                    | MONO maxi<br>power tape                                                          | MONO maxi<br>power tape refill                                                               | MONO PN-MK                                                                       |
|---------------------------------|-----------------------------------------------------------------------------------------------|----------------------------------------------------------------------------------|----------------------------------------------------------------------------------------------|----------------------------------------------------------------------------------|
| PRODUCT<br>PICTURE              |                                                                                               |                                                                                  |                                                                                              | C C C C C C C C C C C C C C C C C C C                                            |
| PRODUCT CODE                    | BC-FRC                                                                                        | PN-IP                                                                            | PR-IP                                                                                        | PN-MK                                                                            |
| Percentage of recycled material | Plastic parts made of over<br>40% recycled material*<br>More about the product on<br>page 113 | Housing made of<br>100% recycled plastic<br>More about the product on<br>page 78 | Plastic parts made of over<br>70% recycled material*<br>More about the product on<br>page 78 | Housing made of<br>100% recycled plastic<br>More about the product on<br>page 79 |
| RECYCLING<br>LABEL              | Over<br>99,<br>99,<br>99,<br>99,<br>99,<br>99,<br>99,<br>99,<br>99,<br>99                     | Biocology plastic moust                                                          | Over<br>700<br>700<br>700<br>700<br>700<br>700<br>700<br>700<br>700                          | 100<br>%<br>Oby plastic rootsta                                                  |