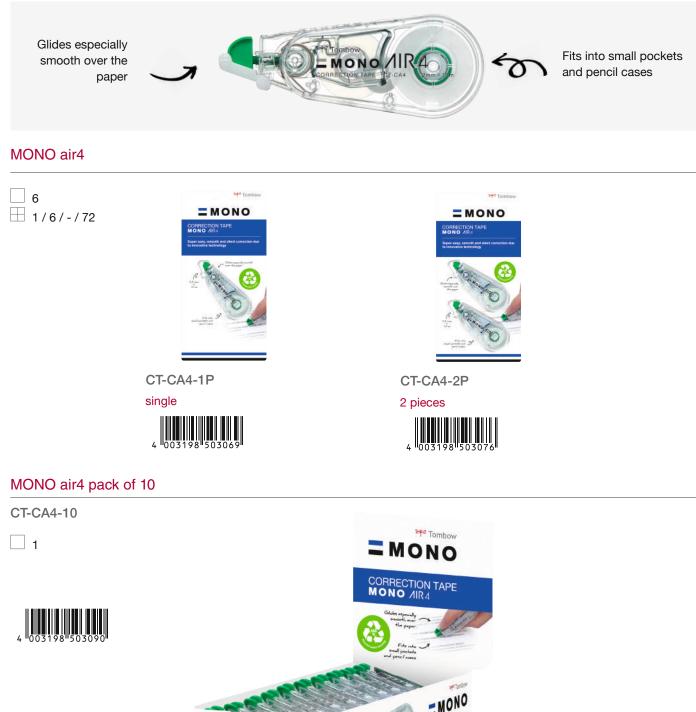

**MONO** office

|                                 |                                                                                   |                                                                                  | merre grip                                                                       |                                                                                  |
|---------------------------------|-----------------------------------------------------------------------------------|----------------------------------------------------------------------------------|----------------------------------------------------------------------------------|----------------------------------------------------------------------------------|
| PRODUCT<br>PICTURE              | HONO/IRC                                                                          |                                                                                  | HARD CETTOR APP<br>CONTRACTOR APP<br>AND APPENDENCE                              |                                                                                  |
| PRODUCT CODE                    | CT-CA4                                                                            | CT-CCE4                                                                          | CT-CD5C                                                                          | CT-CXE4                                                                          |
| Percentage of recycled material | Housing made of<br>100% recycled plastic.<br>More about the product on<br>page 84 | Housing made of<br>100% recycled plastic<br>More about the product on<br>page 85 | Housing made of<br>100% recycled plastic<br>More about the product on<br>page 86 | Housing made of<br>100% recycled plastic<br>More about the product on<br>page 88 |
| RECYCLING<br>LABEL              | 100<br>%<br>Clay plastic (100 selfe                                               | 100<br>%<br>Cloy plastic W <sup>D</sup> (8) <sup>15</sup>                        | B3 Cloy plaste (100 selfs)                                                       | Biology plastic (norther                                                         |