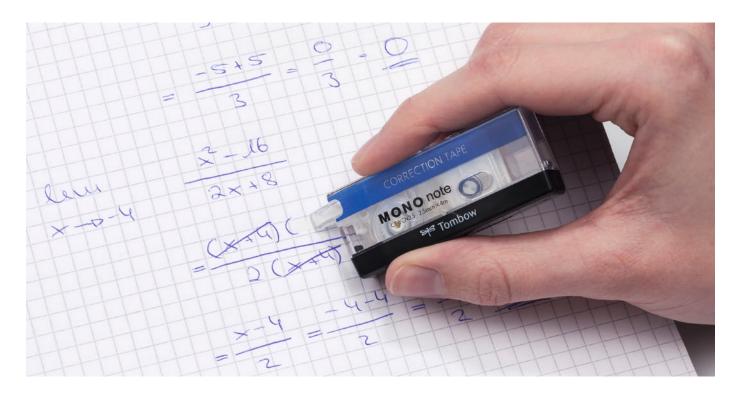

rtable grip for secure holding and precise guidance. MONO grip is suitable for left- and right-handed users. The tape requires no drying time and can be written over instantly and cleanly. Extremely opaque, no copy or fax shadows. Available in two different colors. Housing made of 100% recycled plastic. Tape: 5 mm x 10 m.



### MONO grip

□ 6 ⊞ 1/6/-/144



### MONO note

MONO note with narrow tape of 2.5 mm corrects fine details like single letters, numbers or lines. The transparent tip allows for an especially exact application. With its compact size it fits also into small pockets and pencil cases. It has a fully retractable tip. The tape needs no drying time - can be written over instantly and cleanly. Extremely opaque, no copy or fax shadows. Tape: 2.5 mm x 4 m.



#### MONO note





### CORRECTING

### MONO office

MONO office is a refillable correction tape with 14 m tape and is perfect for the frequent usage in the office. MONO office is suitable for left- and right-handed users. The tape needs no drying time and can be written over instantly and cleanly. Extremely opaque, no copy or fax shadows. Housing made of 100% recycled plastic. Tape: 4.2 mm x 14 m. Refill: CT-CRE4 (Plastic parts made of over 70% recycled material\*).



### MONO office







\*consumable parts (refill pipe of pen or PET film of tape products) are not included in the term "Plastic parts"

### MONO office refill







### MONO YSE

MONO YSE offers a super convenient correction through its slim and ergonomical design. It can be held like a pen due to its slender shape. Its flexible head with