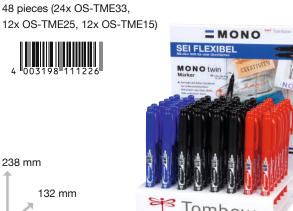

\*consumable parts (refill pipe of pen or PET film of tape products) are not included in the term "Plastic parts"

| PRODUCT NAME                    | MONO PR-MK refill                                                                            | MONO zero<br>(round tip)                                                                     | MONO zero<br>(rectangular tip)                                                               | MONO twin                                                                                    |
|---------------------------------|----------------------------------------------------------------------------------------------|----------------------------------------------------------------------------------------------|----------------------------------------------------------------------------------------------|----------------------------------------------------------------------------------------------|
| PRODUCT<br>PICTURE              |                                                                                              |                                                                                              | <b>NUMP</b>                                                                                  | -B[217 - source 2-                                                                           |
| PRODUCT CODE                    | PR-MK                                                                                        | EH-KUR                                                                                       | EH-KUS                                                                                       | OS-TME33                                                                                     |
| Percentage of recycled material | Plastic parts made of over<br>70% recycled material*<br>More about the product on<br>page 79 | Plastic parts made of over<br>80% recycled material*<br>More about the product on<br>page 97 | Plastic parts made of over<br>80% recycled material*<br>More about the product on<br>page 96 | Plastic parts made of over<br>70% recycled material*<br>More about the product on<br>page 52 |
| RECYCLING<br>LABEL              | Over<br>70<br>96<br>95<br>96<br>96<br>96<br>96<br>96<br>96<br>96<br>96                       | Over<br>8%<br>%<br>Oter plastic ratio                                                        | Over<br>8%<br>9%<br>9%<br>9%<br>9%<br>9%<br>9%                                               | Over<br>70<br>70<br>70<br>70<br>70<br>70<br>70<br>70<br>70<br>70<br>70<br>70<br>70           |

| Fudenosuke hard                                                                                                                                                                                                                                                                                                                                                                                                                                                                                                                                                                                                                                                                                                                                                                                                                                                                                                                                                                                                                                                                                                                                                                                                                                                                                                                                                                                                                                                                                                                                                                                                                                                                                                                                                                                                                                                                     | Fudenosuke twin                                          | TwinTone                                                            | MONO drawing pen                      | MONO twin                                                                         |
|-------------------------------------------------------------------------------------------------------------------------------------------------------------------------------------------------------------------------------------------------------------------------------------------------------------------------------------------------------------------------------------------------------------------------------------------------------------------------------------------------------------------------------------------------------------------------------------------------------------------------------------------------------------------------------------------------------------------------------------------------------------------------------------------------------------------------------------------------------------------------------------------------------------------------------------------------------------------------------------------------------------------------------------------------------------------------------------------------------------------------------------------------------------------------------------------------------------------------------------------------------------------------------------------------------------------------------------------------------------------------------------------------------------------------------------------------------------------------------------------------------------------------------------------------------------------------------------------------------------------------------------------------------------------------------------------------------------------------------------------------------------------------------------------------------------------------------------------------------------------------------------|----------------------------------------------------------|---------------------------------------------------------------------|---------------------------------------|-----------------------------------------------------------------------------------|
| Transver Barry Program and Andrew Barry Program and Andrew Barry Program and Andrew Program and Andre |                                                          | TWINTONE                                                            | PF Tombow I MONO drawingpen           |                                                                                   |
| WS-BH                                                                                                                                                                                                                                                                                                                                                                                                                                                                                                                                                                                                                                                                                                                                                                                                                                                                                                                                                                                                                                                                                                                                                                                                                                                                                                                                                                                                                                                                                                                                                                                                                                                                                                                                                                                                                                                                               | WS-TBS                                                   | WS-PK                                                               | WS-EFL                                | OS-TME                                                                            |
| Water-based<br>pigment ink                                                                                                                                                                                                                                                                                                                                                                                                                                                                                                                                                                                                                                                                                                                                                                                                                                                                                                                                                                                                                                                                                                                                                                                                                                                                                                                                                                                                                                                                                                                                                                                                                                                                                                                                                                                                                                                          | Water-based<br>pigment ink                               | Water-based<br>dye ink                                              | Water-based<br>pigment ink            | Oil-based<br>ink                                                                  |
| Water-resistant                                                                                                                                                                                                                                                                                                                                                                                                                                                                                                                                                                                                                                                                                                                                                                                                                                                                                                                                                                                                                                                                                                                                                                                                                                                                                                                                                                                                                                                                                                                                                                                                                                                                                                                                                                                                                                                                     | Water-resistant                                          | _                                                                   | Water-resistant                       | Water-proof                                                                       |
| 16 colors                                                                                                                                                                                                                                                                                                                                                                                                                                                                                                                                                                                                                                                                                                                                                                                                                                                                                                                                                                                                                                                                                                                                                                                                                                                                                                                                                                                                                                                                                                                                                                                                                                                                                                                                                                                                                                                                           | Black/gray                                               | 36 colors                                                           | Black                                 | 3 colors                                                                          |
|                                                                                                                                                                                                                                                                                                                                                                                                                                                                                                                                                                                                                                                                                                                                                                                                                                                                                                                                                                                                                                                                                                                                                                                                                                                                                                                                                                                                                                                                                                                                                                                                                                                                                                                                                                                                                                                                                     | Å                                                        | Å                                                                   |                                       |                                                                                   |
| Small brush                                                                                                                                                                                                                                                                                                                                                                                                                                                                                                                                                                                                                                                                                                                                                                                                                                                                                                                                                                                                                                                                                                                                                                                                                                                                                                                                                                                                                                                                                                                                                                                                                                                                                                                                                                                                                                                                         | Small brush                                              | 0.8 mm                                                              | 8 line widths                         | 0.8 mm                                                                            |
| Elastomer tip                                                                                                                                                                                                                                                                                                                                                                                                                                                                                                                                                                                                                                                                                                                                                                                                                                                                                                                                                                                                                                                                                                                                                                                                                                                                                                                                                                                                                                                                                                                                                                                                                                                                                                                                                                                                                                                                       | Elastomer tip                                            | Polyester tip                                                       | Polyacetal tip                        | Acrylic tip                                                                       |
| _                                                                                                                                                                                                                                                                                                                                                                                                                                                                                                                                                                                                                                                                                                                                                                                                                                                                                                                                                                                                                                                                                                                                                                                                                                                                                                                                                                                                                                                                                                                                                                                                                                                                                                                                                                                                                                                                                   |                                                          |                                                                     | _                                     |                                                                                   |
| _                                                                                                                                                                                                                                                                                                                                                                                                                                                                                                                                                                                                                                                                                                                                                                                                                                                                                                                                                                                                                                                                                                                                                                                                                                                                                                                                                                                                                                                                                                                                                                                                                                                                                                                                                                                                                                                                                   | Small brush                                              | 0.3 mm                                                              | _                                     | 0.4 mm                                                                            |
| _                                                                                                                                                                                                                                                                                                                                                                                                                                                                                                                                                                                                                                                                                                                                                                                                                                                                                                                                                                                                                                                                                                                                                                                                                                                                                                                                                                                                                                                                                                                                                                                                                                                                                                                                                                                                                                                                                   | Elastomer tip                                            | Polyacetal tip                                                      | _                                     | Polyacetal tip                                                                    |
| Hand Lettering<br>(Calligraphy)<br>Sketching<br>Outlines                                                                                                                                                                                                                                                                                                                                                                                                                                                                                                                                                                                                                                                                                                                                                                                                                                                                                                                                                                                                                                                                                                                                                                                                                                                                                                                                                                                                                                                                                                                                                                                                                                                                                                                                                                                                                            | Hand Lettering<br>(Calligraphy)<br>Sketching<br>Outlines | Bullet Journaling<br>Study Notes<br>Sketchnotes<br>Faux Calligraphy | Outlines<br>Illustration<br>Sketching | Marking/Labeling<br>in daily life<br>Writing on different<br>surfaces<br>Outlines |
| Mary Matis                                                                                                                                                                                                                                                                                                                                                                                                                                                                                                                                                                                                                                                                                                                                                                                                                                                                                                                                                                                                                                                                                                                                                                                                                                                                                                                                                                                                                                                                                                                                                                                                                                                                                                                                                                                                                                                                          | is better<br>vie hetter<br>laughing                      |                                                                     |                                       | Plunted.                                                                          |