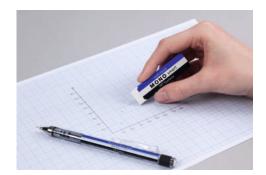

O sand & rubber

MONO sand & rubber combines two functions in one eraser. The light side erases lead, while the darker side with micro sand particles is suitable for the erasing of ink. A handy tool for school, university and workplace. Material: natural rubber. Weight: 13 g.



#### MONO smart

MONO smart is an eraser with extra-thin (5.5 mm) erasing surface. It is perfect for the exact erasing of single lines, letters, or digits. MONO smart enables pinpoint and clean erasing. It is the ideal tool for professional and hobby artists, architects, designers and many more. A paper sleeve protects the eraser from dirt. Due to left-out edges the sleeve does not tear easily when used under pressure. Awarded with iF design award 2014. Material: PVC, phthalate free & latex free. Weight: 9 g.







#### MONO plastic eraser

MONO eraser is available in the three sizes XS (11 g), M (19 g) and L (38 g). The soft consistency of the plastic eraser enables an especially pleasant erasing and excellent erasing results. A paper sleeve protects the eraser from dirt. Due to left-out edges the sleeve does not tear easily when used under pressure. Material: PVC, phthalate free & latex free.

#### MONO XS



100 mm

237 mm







## WRITING

|                             | Writing Insturments |