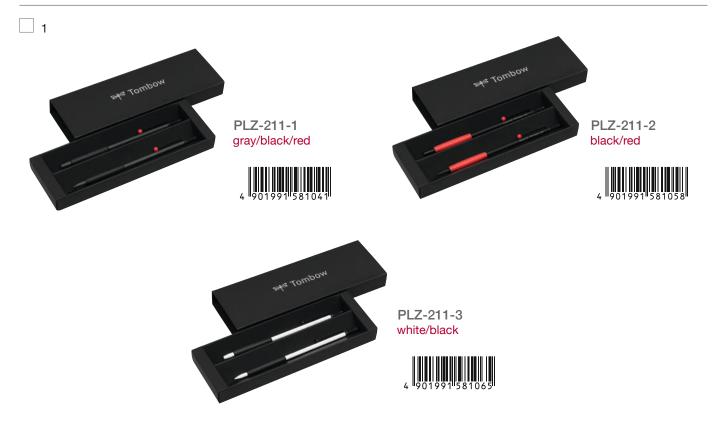

7

ZOOM 707 is a Tombow-classic with a strikingly slender shape. The delicate design evokes the form of a dragonfly ("Tombow" is derived from the Japanese word for "dragonfly"). ZOOM 707 is available as ballpoint pen and mechanical pencil, each in four color combinations and one de luxe version. Ballpoint pen ink color: black, ball diameter: 0.7 mm. Mechanical pencil line width: 0.5 mm, degree of hardness: HB. All writing instruments are refillable. Awarded with red dot design award, design-price by Design Centrum Stuttgart and Design Plus Award.

#### ZOOM 707 mechanical pencil



#### ZOOM 707 de luxe mechanical pencil

□ 1 □ 1/10/-/100

SH-ZSDS chrome/black/red









### ZOOM 707 ballpoint pen





### ZOOM 707 ballpoint pen de luxe



### DESIGN WRITING

ZOOM 707

### ZOOM 707 set



#### ZOOM 707 display 10 pieces



10 pieces single (2x BC-1000ZS1, SH-1000ZS1, 1x BC-1000ZS2, BC-1000ZS3, BC-1000ZS4, SH-1000ZS2, SH-1000ZS3, SH-1000ZS4)



255 mm 85 mm 145 mm



# ZOOM L105 City

The ballpoint pen ZOOM L105 City is the writing instrument for the trend-conscious city dweller. With its dynamic design, the silky surface and modern colors it meets the lifestyle of a vibrant metropolis. The silky surface of ZOOM L105 city guarantees a very pleasant feel. Also, the ballpoint pen lies very well in the hand due to its balanced weight. Available in nine colors. Material: brass with painting process (barrel), steel (clip). Ink color: black. Ball diameter: 0.7 mm. Refillable. Refill: BR-VS-33.

#### ZOOM L105 City





#### DESIGN WRITING |

# ZOOM L105 City

BC-ZLC43 light blue