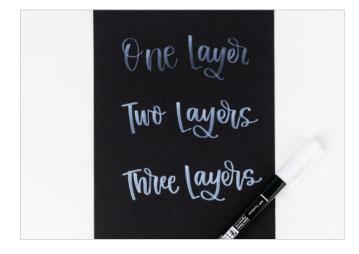

tips (black and gray). Water-based ink with color pigments, odorless.



41

# Fudenosuke Brush Pen

### Areas of application



Handlettering



Bullet Journaling



Outlines



Illustration

#### Fudenosuke black blister







WS-BS-1P soft tip 4 003198 110564

#### Fudenosuke black blister of 2





### Fudenosuke Color set of 10



10 pieces (1x WS-BH, WS-BH03, -07, -15, -18, -22, -25, -28, -31, -49)







# Fudenosuke Brush Pen

#### Fudenosuke Neon single colors



#### Fudenosuke Neon set of 6

#### WS-BH-6P

4

□ 1 □ 1/6/-/120



6 pieces neon colors (1x WS-BH90, -91, -92, -93, -94, -96)







#### Fudenosuke Pastel for black paper



#### Fudenosuke Pastel for black paper set of 6

#### WS-BS-6P



6 pieces set pastel colors (1x WS-BS01, -BS02, -BS21, -BS58, -BS73, -BS86)









# Fudenosuke Brush Pen

#### Fudenosuke acrylic display 48 pieces



238 mm

132 mm 165 mm



WS-TBHS-48P-A

#### black

48 pieces single (18x WS-BH, 18x WS-BS, 12x WS-TBS)





#### WS-BH-48P-A

basic colors

48 pieces single (6x WS-BH07, -15, -18, -22, -25, -28, -49; 3x WS-BH03, -31)





WS-BH-48P-2-A neon colors

48 pieces single (8x WS-BH90, -BH91, -BH92, -BH93, -BH94, -BH96),



### Fudenosuke Pastel for black paper acrylic display 48 pieces

#### WS-BS-48P-A pastel colors



48 pieces single (8x WS-BS01, WS-BS02, WS-BS21, WS-BS58, WS-BS73, WS-BS86), black test paper (PB-BLACK-7))





46

#### Fudenosuke modular display 36 cells

MOD-36C-DIS modular display empty



#### 350 mm



WS-TBHS-MOD-36C-CONT display content



216 pieces bulk (6x each 15 colors hard tip + 6x each 6 pas