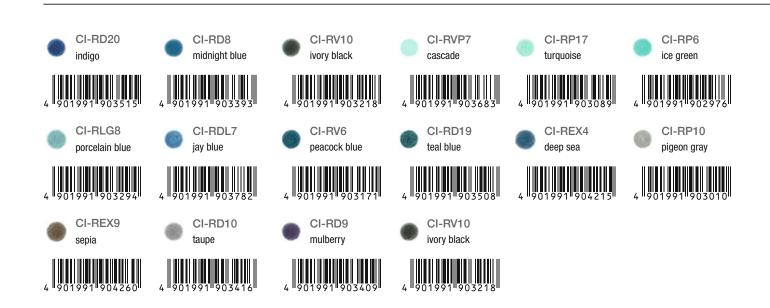

# ABT-MOD-36C-1-CONT display content 1

216 pieces bulk (6x each ABT-055, -062, -090, -243, -277, -291, -296, -312, -379, -451, -452, -491, -515, -528, -555, -603, -620, -623, -676, -679, -685, -743, -755, -761, -772, -845, -847, -879, -933, -946,-993, -N00, -N75, -N95, 12x ABT-N15) ABT-MOD-36C-2-CONT display content 2

216 pieces bulk (6x each ABT-020, -025, -026, -055, -126, -131, -177, -228, -243, -245, -373, -407, -451, -452, -493, -533, -553, -569, -623, -665, -673, -725, -757, -772, -800, -837, -845, -847, -905, -969, -991, -N00, -N15, -N35, -N60, -N79)

#### Tombow ABT Dual Brush Pen Modular Display - 108 cells