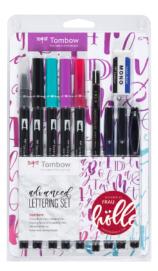

guide with tips and tricks for each lettering level. The sets and instructions are put together and designed by lettering artist "Frau Hölle". The core of both sets is the Tombow ABT Dual Brush Pen with flexible brush tip and fine bullet tip in various colors. As complementary products, both sets contain: MONO 100 pencil (degree of hardness: 3H) for sketching guidelines, brush pen Fudenosuke with a fine brush tip, permanent black marker MONO twin for outlines and eraser MONO XS for clean and exact erasing of guidelines.

### Lettering Set "Beginner"



1 1/-/-/24

7 pieces (1x ABT-N15, -N75, MONO-100-3H, WS-BH, OS-TME33, PE-01A, guide)





### Lettering Set "Advanced"



□ 1 □ 1/-/-/24

11 pieces (1x ABT-373, -685, -815,- N00, -N15, MONO-100-3H, WS-BH, WS-BS, OS-TME33, PE-01A, guide)





### Sunny Lettering Set

The Sunny Lettering Set contains the basic equipment for getting started in lettering with the alcohol-based markers ABT PRO. Key elements are the three ABT PRO markers with slim shape and two tips. Flexible and easily controllable nylon brush tip for brush letterings, wide chisel tip for flat ink application and outlines. Colors: Purple (665), Cherry (815), Chrome Orange (993). Additionally, the set contains one Fudenosuke Brush Pen with two tips for outlines and fine details in black and gray. The set is completed by a step-by-step guide by lettering artist Katharina Arends (@letterbraut).

LS-ABTP

□ 1 ⊞ 1/-/-/24

1x ABTP-665, -815, -993, WS-TBS, step-by-step guide (EN, DE, ES, FR, IT)







# **Application Sets**

#### **Blended Lettering Sets**

The Blended