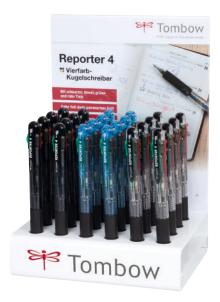

en blister

□ 1 ⊞ 1/5//200



BC-AP12 fullblack





BC-AP32 red





BC-AP20 transparent



BC-AP45 light blue





BC-AP54 orange



BC-AP52 yellow



# Reporter 4

4-in-1: The Reporter 4 combines four leads in one casing. Ink colors: black, blue, red, and green. Due to the differently shaped push-buttons the ink color can be changed by pushing the buttons. Thanks to the rubberized grip zone, the Reporter 4 is particularly comfortable and secure in the hand. It has a highly flexible spring-loaded clip. Ball diameter: 0.7 mm. Refillable. Refills: BR-CS2-33 (black), -15 (blue), -25 (red), -07 (green). Plastic parts made of over 40% recycled material. \*

#### Reporter 4



#### Reporter 4 acrylic display 24 pieces



BC-FRC-24P-A

24 pieces single (6x BC-FRC12, -20, -40, -80)



238 mm





\*consumable parts (refill pipe of pen or PET film of tape products) are not included in the term "Plastic parts"



DESIGN WRITING INSTRUMENTS

| DESIGN | WRITING |  |
|--------|---------|--|
|        |         |  |

# ZOOM ying

### ZOOM ying Hashi

The "ying" series is a range of rollerballs representing Japanese culture and spirituality based on a unique interpretation. The shape of the pen runs from square to round and resembles chop sticks (Hashi). The golden version features a gold leaf produced in Kanazawa, which is used for art and craftwork as well as for restoration of cultural properties. The platinum version is decorated with a platinum leaf. Both leafs are hand-crafted. The pens are coated with deep and glossy black acrylic paint. Each pen comes in a high-quality gift packa