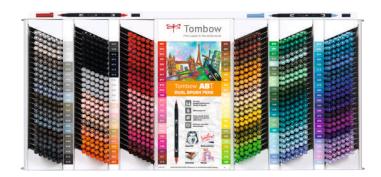

# Marking Pens

| PRODUCT NAME               | Tombow ABT<br>Dual Brush Pen                                     | Tombow ABT PRO                     | MONO edge                                                                     | Fudenosuke soft                                       |
|----------------------------|------------------------------------------------------------------|------------------------------------|-------------------------------------------------------------------------------|-------------------------------------------------------|
| PRODUCT<br>PICTURE         | V <sup>at</sup> frame. AB                                        | VE Tunkow ANT PO                   |                                                                               | HERE TRADES TO ALL ALL ALL ALL ALL ALL ALL ALL ALL AL |
| PRODUCT CODE               | ABT                                                              | ABTP                               | WA-TC                                                                         | WS-BS                                                 |
| INK                        | Water-based<br>dye ink                                           | Alcohol based<br>ink               | Water-based<br>ink                                                            | Water-based<br>pigment ink                            |
| Water-resistant/-proof     | _                                                                | Water-proof                        | _                                                                             | Water-resistant                                       |
| Ink color variation        | 107 colors + blender                                             | 107 colors + blender               | 6 colors                                                                      | Black + 6 colors                                      |
| TIP 1                      |                                                                  |                                    |                                                                               | A                                                     |
| Approx. writing line width | Brush                                                            | Brush                              | 3.8 mm                                                                        | Small brush                                           |
| Tip type                   | Nylon tip                                                        | Nylon tip                          | Polyester tip with polyacetal coat                                            | Elastomer tip                                         |
| TIP 2                      |                                                                  |                                    | 4                                                                             | _                                                     |
| Approx. writing line width | 0.8 mm                                                           | 5.5 mm                             | 0.5 mm                                                                        | _                                                     |
| Tip type                   | Polyester tip                                                    | Polyester tip                      | Polyacetal tip                                                                | _                                                     |
| MAIN PURPOSE               | Hand Lettering<br>Watercoloring<br>Bullet Journaling<br>Stamping | Illustration<br>Manga<br>Sketching | Bullet Journaling<br>Highlighting<br>Underlining<br>Writing highlighted notes | Hand Lettering<br>Sketching<br>Outlines               |