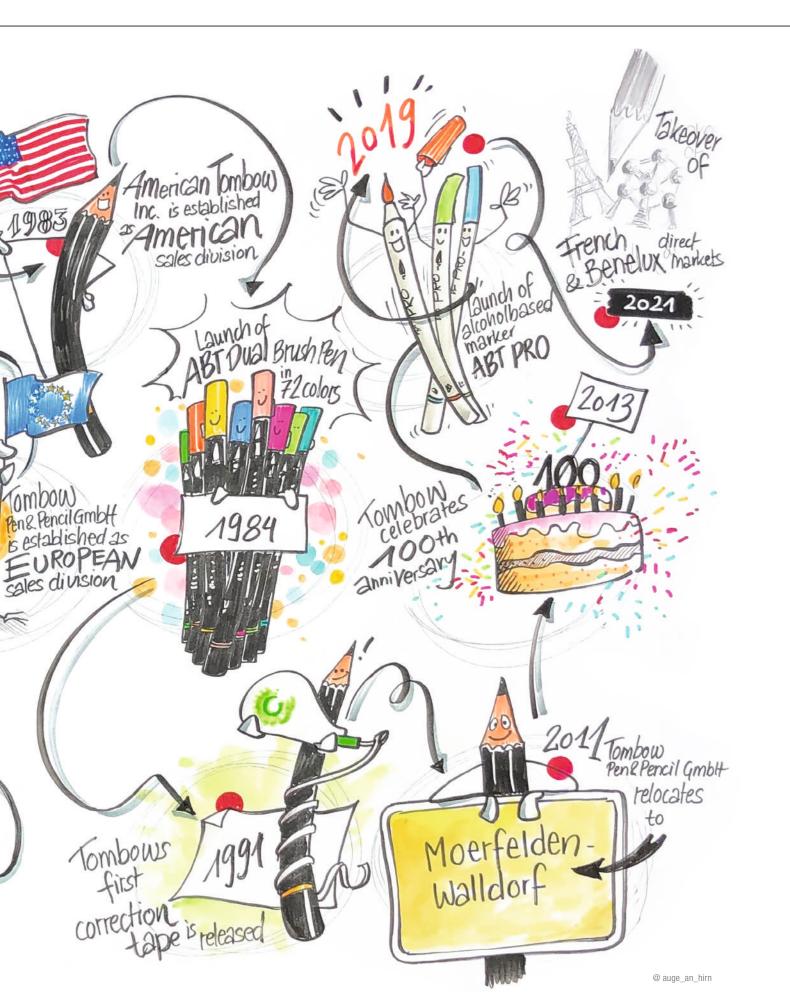

# ABOUT TOMBOW History

#### 100+ years of excellence in manufacturing

Today Tombow is an important player for office, school, art, and crafts products worldwide. Serving consumers and businesses around the globe, Tombow was established in Japan in 1913 as a supplier of wooden pencils to Japanese students. These beginnings, we have upheld a history of unparalleled customer service.

Tombow's MONO brand is known throughout Japan for its top-quality pencils and erasers. Tombow has expanded the company's portfolio into a global supplier of correction tape, fine writing pens, liquid glue and adhesive tape, drawing pencils, colored pencils, erasers, and art markers manufactured in facilities located in Japan and Southeast Asian countries.

Our factories employ vertical integration to ensure the highest quality production process, and our products are known for their high performance due to Japanese high quality standards for testing and quality assurance. Worldwide operating divisions distribute Tombow branded products in their respective markets.