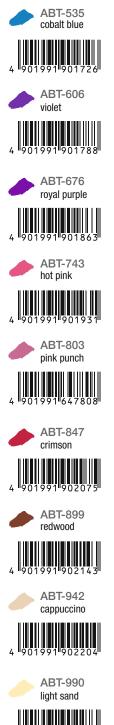

# Marking Pens

| PRODUCT NAME               | Tombow ABT<br>Dual Brush Pen                                     | Tombow ABT PRO                     | MONO edge                                                                     | Fudenosuke soft                                       |
|----------------------------|------------------------------------------------------------------|------------------------------------|-------------------------------------------------------------------------------|-------------------------------------------------------|
| PRODUCT<br>PICTURE         | V <sup>at</sup> frame. AB                                        | VE Tunkow ANT PO                   |                                                                               | HERE TRADES TO ALL ALL ALL ALL ALL ALL ALL ALL ALL AL |
| PRODUCT CODE               | ABT                                                              | ABTP                               | WA-TC                                                                         | WS-BS                                                 |
| INK                        | Water-based<br>dye ink                                           | Alcohol based<br>ink               | Water-based<br>ink                                                            | Water-based<br>pigment ink                            |
| Water-resistant/-proof     | _                                                                | Water-proof                        | _                                                                             | Water-resistant                                       |
| Ink color variation        | 107 colors + blender                                             | 107 colors + blender               | 6 colors                                                                      | Black + 6 colors                                      |
| TIP 1                      |                                                                  |                                    |                                                                               | A                                                     |
| Approx. writing line width | Brush                                                            | Brush                              | 3.8 mm                                                                        | Small brush                                           |
| Tip type                   | Nylon tip                                                        | Nylon tip                          | Polyester tip with polyacetal coat                                            | Elastomer tip                                         |
| TIP 2                      |                                                                  |                                    | 4                                                                             | _                                                     |
| Approx. writing line width | 0.8 mm                                                           | 5.5 mm                             | 0.5 mm                                                                        | _                                                     |
| Tip type                   | Polyester tip                                                    | Polyester tip                      | Polyacetal tip                                                                | _                                                     |
| MAIN PURPOSE               | Hand Lettering<br>Watercoloring<br>Bullet Journaling<br>Stamping | Illustration<br>Manga<br>Sketching | Bullet Journaling<br>Highlighting<br>Underlining<br>Writing highlighted notes | Hand Lettering<br>Sketching<br>Outlines               |