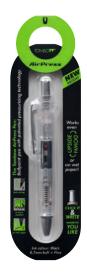

ks to its unique compressed air technology. It is the ideal companion for outdoor, hobby, school, and professional use. A rubberized grip ensures a pleasantly secure hold even with wet fingers or gloves. The durable, extremely stretchable metal clip allows the AirPress Pen to be securely attached to a pocket or clothing. Awarded with the red dot design award 2010. Ink: black, document-proof according to ISO 12757-2:1998. Ball diameter: 0.7 mm. Refillable. Refill: BR-SF33.



# AirPress Pen

1

classic

238 mm

BC-AP-24P-A

-AP52-B, -AP54-B)

132 mm

♦ 165 mm

4 00310

24 pieces bulk (4x BC-AP12-B, -AP20-B, -AP32-B, -AP45-B,

### AirPress Pen acrylic display 24 pieces classic





### WRITING

# AirPress Pen

### AirPress Pen blister

□ 1 ⊞ 1/5//200



BC-AP12 fullblack





BC-AP32 red





BC-AP20 transparent



BC-AP45 light blue





BC-AP54 orange



BC-AP52 yellow



# Reporter 4

4-in-1: The Reporter 4 combines four leads in one casing. Ink colors: black, blue, red, and green. Due to the differently shaped push-buttons the ink color can be changed by pushing the buttons. Thanks to the rubberized grip zone, the Reporter 4 is particularly comfortable and secure in the hand. It has a highly flexible spring-loaded clip. Ball diameter: 0.7 mm. Refillable. Refills: BR-CS2-33 (black), -15 (blue), -25 (red), -07 (green). Plastic parts made of over 40% recycled material. \*

#### Reporter 4



#### Reporter 4 acrylic display 24 pieces



BC-FRC-24P-A

24 pieces single (6x BC-FRC12, -20, -40, -80)



238 mm





\*consumable parts (refill pipe of pen or PET film of tape product