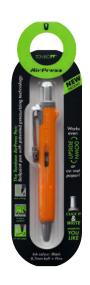

| PRODUCT NAME                    | Reporter 4                                                                                    | MONO maxi<br>power tape                                                          | MONO maxi<br>power tape refill                                                               | MONO PN-MK                                                                       |
|---------------------------------|-----------------------------------------------------------------------------------------------|----------------------------------------------------------------------------------|----------------------------------------------------------------------------------------------|----------------------------------------------------------------------------------|
| PRODUCT<br>PICTURE              |                                                                                               |                                                                                  |                                                                                              | C C C C C C C C C C C C C C C C C C C                                            |
| PRODUCT CODE                    | BC-FRC                                                                                        | PN-IP                                                                            | PR-IP                                                                                        | PN-MK                                                                            |
| Percentage of recycled material | Plastic parts made of over<br>40% recycled material*<br>More about the product on<br>page 113 | Housing made of<br>100% recycled plastic<br>More about the product on<br>page 78 | Plastic parts made of over<br>70% recycled material*<br>More about the product on<br>page 78 | Housing made of<br>100% recycled plastic<br>More about the product on<br>page 79 |
| RECYCLING<br>LABEL              | Over<br>99,<br>99,<br>99,<br>99,<br>99,<br>99,<br>99,<br>99,<br>99,<br>99                     | Biocology plastic moust                                                          | Over<br>700<br>700<br>700<br>700<br>700<br>700<br>700<br>700<br>700                          | 100<br>%<br>Oby plastic rootsta                                                  |