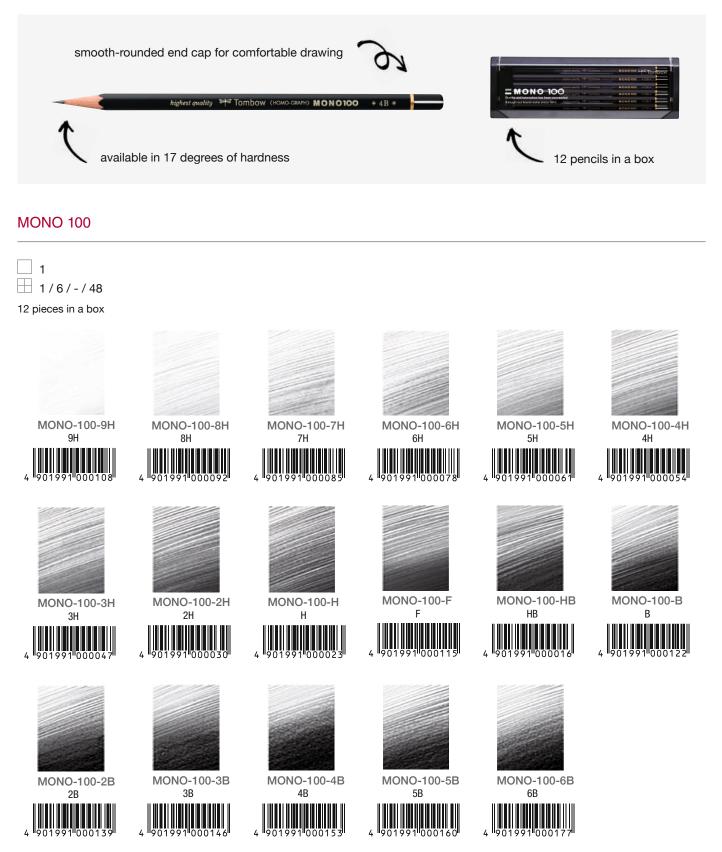

0% recycled material.



#### MONO twin set of 3

#### **OS-TME-3P**



1/6/-/60

3 pieces (1x OS-TME15, 25, 33)





MONO twin acrylic display 48 pieces

**OS-TME-48P-A** 





165 mm



## **MONO 100**

The MONO 100 is a high quality pencil. Due to its dark graphite with high density it provides a most intensive contrast. The MONO 100 is coated in a fine black lacquer. It is available in 17 degrees of hardness for different application areas. 9H - 6H (extreme hard) for special purpose like Litho work. For technical detail drawing you may use very hard 5H - 3H hardness. 2H-H (hard) for geometric and technical drawing. Excellent for writing and linear drawing is HB - H (medium). B - 3B (soft) for free-hand-drawing and writing. Very soft 4B - 6B for artistic drawing, sketches and designs.



53

# MONO 100



### MONO 100 set of 12

#### MONO-100-AS

□ 1 □ 1/6/-/60

12 pieces (1x MONO-100-4H, -3H, -2H, -H, -F, -HB, -B, -2B, -3B, -4B, -5B, -6B)







#### MONO pencil + eraser set of 6

#### MONO-6PC-SET



6 pieces (1x 2H, HB, B, 2B, 4B, 6B, 1x MONO zéro precision eraser with round tip, silver)





#### MONO 100 display 24 cells

PENCIL-24C-DIS Acrylic display with headercard



253 mm



MONO-100-288P-CONT display content



288 pieces bulk (12 x each 9H, 8H, 7H, 6H, 5H, 4H, 3H, F, 3B, 4B, 5B, 6B; 24 x each 2H, H, B, 2B; 48 x HB)



### 8900 Pencil

The 8900 Pencil is a classic from Japan, first produced in 1945. The traditional design with the retro-style cardboard box has remained almost unchanged since 1948. The 8900 Pencil has an high-quality appearance due to the fine