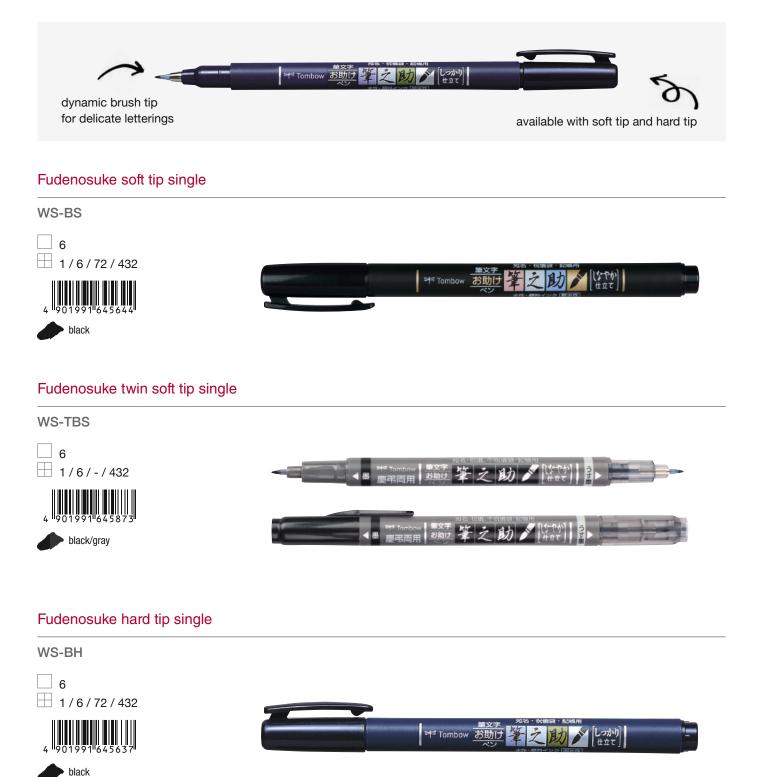

# Marking Pens

| PRODUCT NAME               | Tombow ABT<br>Dual Brush Pen                                     | Tombow ABT PRO                     | MONO edge                                                                     | Fudenosuke soft                                       |
|----------------------------|------------------------------------------------------------------|------------------------------------|-------------------------------------------------------------------------------|-------------------------------------------------------|
| PRODUCT<br>PICTURE         | V <sup>at</sup> frame. AB                                        | VE Tunkow ANT PO                   |                                                                               | HERE TRADES TO ALL ALL ALL ALL ALL ALL ALL ALL ALL AL |
| PRODUCT CODE               | ABT                                                              | ABTP                               | WA-TC                                                                         | WS-BS                                                 |
| INK                        | Water-based<br>dye ink                                           | Alcohol based<br>ink               | Water-based<br>ink                                                            | Water-based<br>pigment ink                            |
| Water-resistant/-proof     | _                                                                | Water-proof                        | _                                                                             | Water-resistant                                       |
| Ink color variation        | 107 colors + blender                                             | 107 colors + blender               | 6 colors                                                                      | Black + 6 colors                                      |
| TIP 1                      |                                                                  |                                    |                                                                               | A                                                     |
| Approx. writing line width | Brush                                                            | Brush                              | 3.8 mm                                                                        | Small brush                                           |
| Tip type                   | Nylon tip                                                        | Nylon tip                          | Polyester tip with polyacetal coat                                            | Elastomer tip                                         |
| TIP 2                      |                                                                  |                                    | 4                                                                             | _                                                     |
| Approx. writing line width | 0.8 mm                                                           | 5.5 mm                             | 0.5 mm                                                                        | _                                                     |
| Tip type                   | Polyester tip                                                    | Polyester tip                      | Polyacetal tip                                                                | _                                                     |
| MAIN PURPOSE               | Hand Lettering<br>Watercoloring<br>Bullet Journaling<br>Stamping | Illustration<br>Manga<br>Sketching | Bullet Journaling<br>Highlighting<br>Underlining<br>Writing highlighted notes | Hand Lettering<br>Sketching<br>Outlines               |

| Fudenosuke hard                                                                                                                                                                                                                                                                                                                                                                                                                                                                                                                                                                                                                                                                                                                                                                                                                                                                                                                                                                                                                                                                                                                                                                                                                                                                                                                                                                                                                                                                                                                                                                                                                                                                                                                                                                                                                                                                     | Fudenosuke twin                                          | TwinTone                                                            | MONO drawing pen                      | MONO twin                                                                         |
|-------------------------------------------------------------------------------------------------------------------------------------------------------------------------------------------------------------------------------------------------------------------------------------------------------------------------------------------------------------------------------------------------------------------------------------------------------------------------------------------------------------------------------------------------------------------------------------------------------------------------------------------------------------------------------------------------------------------------------------------------------------------------------------------------------------------------------------------------------------------------------------------------------------------------------------------------------------------------------------------------------------------------------------------------------------------------------------------------------------------------------------------------------------------------------------------------------------------------------------------------------------------------------------------------------------------------------------------------------------------------------------------------------------------------------------------------------------------------------------------------------------------------------------------------------------------------------------------------------------------------------------------------------------------------------------------------------------------------------------------------------------------------------------------------------------------------------------------------------------------------------------|----------------------------------------------------------|---------------------------------------------------------------------|---------------------------------------|-----------------------------------------------------------------------------------|
| Transver Barry Program and Andrew Barry Program and Andrew Barry Program and Andrew Program and Andre |                                                          | TWINTONE                                                            | PF Tombow I MONO drawingpen           |                                                                                   |
| WS-BH                                                                                                                                                                                                                                                                                                                                                                                                                                                                                                                                                                                                                                                                                                                                                                                                                                                                                                                                                                                                                                                                                                                                                                                                                                                                                                                                                                                                                                                                                                                                                                                                                                                                                                                                                                                                                                                                               | WS-TBS                                                   | WS-PK                                                               | WS-EFL                                | OS-TME                                                                            |
| Water-based<br>pigment ink                                                                                                                                                                                                                                                                                                                                                                                                                                                                                                                                                                                                                                                                                                                                                                                                                                                                                                                                                                                                                                                                                                                                                                                                                                                                                                                                                                                                                                                                                                                                                                                                                                                                                                                                                                                                                                                          | Water-based<br>pigment ink                               | Water-based<br>dye ink                                              | Water-based<br>pigment ink            | Oil-based<br>ink                                                                  |
| Water-resistant                                                                                                                                                                                                                                                                                                                                                                                                                                                                                                                                                                                                                                                                                                                                                                                                                                                                                                                                                                                                                                                                                                                                                                                                                                                                                                                                                                                                                                                                                                                                                                                                                                                                                                                                                                                                                                                                     | Water-resistant                                          | _                                                                   | Water-resistant                       | Water-proof                                                                       |
| 16 colors                                                                                                                                                                                                                                                                                                                                                                                                                                                                                                                                                                                                                                                                                                                                                                                                                                                                                                                                                                                                                                                                                                                                                                                                                                                                                                                                                                                                                                                                                                                                                                                                                                                                                                                                                                                                                                                                           | Black/gray                                               | 36 colors                                                           | Black                                 | 3 colors                                                                          |
|                                                                                                                                                                                                                                                                                                                                                                                                                                                                                                                                                                                                                                                                                                                                                                                                                                                                                                                                                                                                                                                                                                                                                                                                                                                                                                                                                                                                                                                                                                                                                                                                                                                                                                                                                                                                                                                                                     | Å                                                        | Å                                                                   |                                       |                                                                                   |
| Small brush                                                                                                                                                                                                                                                                                                                                                                                                                                                                                                                                                                                                                                                                                                                                                                                                                                                                                                                                                                                                                                                                                                                                                                                                                                                                                                                                                                                                                                                                                                                                                                                                                                                                                                                                                                                                                                                                         | Small brush                                              | 0.8 mm                                                              | 8 line widths                         | 0.8 mm                                                                            |
| Elastomer tip                                                                                                                                                                                                                                                                                                                                                                                                                                                                                                                                                                                                                                                                                                                                                                                                                                                                                                                                                                                                                                                                                                                                                                                                                                                                                                                                                                                                                                                                                                                                                                                                                                                                                                                                                                                                                                                                       | Elastomer tip                                            | Polyester tip                                                       | Polyacetal tip                        | Acrylic tip                                                                       |
| _                                                                                                                                                                                                                                                                                                                                                                                                                                                                                                                                                                                                                                                                                                                                                                                                                                                                                                                                                                                                                                                                                                                                                                                                                                                                                                                                                                                                                                                                                                                                                                                                                                                                                                                                                                                                                                                                                   |                                                          |                                                                     | _                                     |                                                                                   |
| _                                                                                                                                                                                                                                                                                                                                                                                                                                                                                                                                                                                                                                                                                                                                                                                                                                                                                                                                                                                                                                                                                                                                                                                                                                                                                                                                                                                                                                                                                                                                                                                                                                                                                                                                                                                                                                                                                   | Small brush                                              | 0.3 mm                                                              | _                                     | 0.4 mm                                                                            |
| _                                                                                                                                                                                                                                                                                                                                                                                                                                                                                                                                                                                                                                                                                                                                                                                                                                                                                                                                                                                                                                                                                                                                                                                                                                                                                                                                                                                                                                                                                                                                                                                                                                                                                                                                                                                                                                                                                   | Elastomer tip                                            | Polyacetal tip                                                      | _                                     | Polyacetal tip                                                                    |
| Hand Lettering<br>(Calligraphy)<br>Sketching<br>Outlines                                                                                                                                                                                                                                                                                                                                                                                                                                                                                                                                                                                                                                                                                                                                                                                                                                                                                                                                                                                                                                                                                                                                                                                                                                                                                                                                                                                                                                                                                                                                                                                                                                                                                                                                                                                                                            | Hand Lettering<br>(Calligraphy)<br>Sketching<br>Outlines | Bullet Journaling<br>Study Notes<br>Sketchnotes<br>Faux Calligraphy | Outlines<br>Illustration<br>Sketching | Marking/Labeling<br>in daily life<br>Writing on different<br>surfaces<br>Outlines |
| Mary Matis                                                                                                                                                                                                                                                                                                                                                                                                                                                                                                                                                                                                                                                                                                                                                                                                                                                                                                                                                                                                                                                                                                                                                                                                                                                                                                                                                                                                                                                                                                                                                                                                                                                                                                                                                                                                                                                                          | is better<br>vie hetter<br>laughing                      |                                                                     |                                       | Plunted.                                                                          |