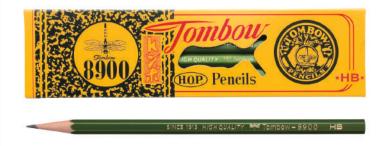

.

Tombow's MONO brand is known throughout Japan for its top-quality pencils and erasers. Tombow has expanded the company's portfolio into a global supplier of correction tape, fine writing pens, liquid glue and adhesive tape, drawing pencils, colored pencils, erasers, and art markers manufactured in facilities located in Japan and Southeast Asian countries.

Our factories employ vertical integration to ensure the highest quality production process, and our products are known for their high performance due to Japanese high quality standards for testing and quality assurance. Worldwide operating divisions distribute Tombow branded products in their respective markets.





8



#### MARKER DESKTOP ORGANIZER

More information on pages 27 & 36



### 8900 PENCIL

More information on page 55





# PRODUCT







# HIGHLIGHTS







### АВОИТ ТОМВОМ

# Environmental Responsibility

Tombow promotes harmony between the global environment and its business activities to contribute to society through the development, production, and sale of stationery and it continues to be a people- and earth-friendly company.



We develop and produce environmentally friendly and safe products and promote environmental awareness through sales.



We eliminate waste of products and activities and manage resources and energy with care.



We strive to improve the environment and prevent pollution through internal and external collaboration.

#### Production of environmentally friendly products

- Environmentally friendly products made from recycled materials
- Refillable long-lasting products
- · En