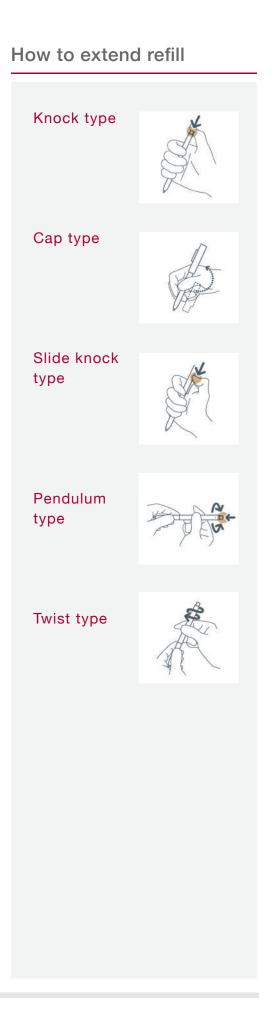

|  |
| Ball diameter                    | 0.7 mm                                                                        | 0.7 mm                                        | 0.7 mm                      |  |
| INK                              | Oil-based                                                                     | Oil-based<br>Ultra-low viscosity airtouch ink | Oil-based                   |  |
| Ink color                        | ●33                                                                           | ● 33                                          | ●33 ●25 ●15 ●07             |  |
| PRODUCTS<br>THE REFILL<br>FIT IN | ZOOM 707<br>(BC-ZS)<br>ZOOM 707 de Luxe<br>(BC-ZSDS)<br>ZOOM L105<br>(BC-ZLC) | AirPress Pen<br>(BC-AP)                       | Reporter 4<br>(BC-FRC)      |  |





### Writing Instruments



|                        | Mechanical pencils refill               |                                |