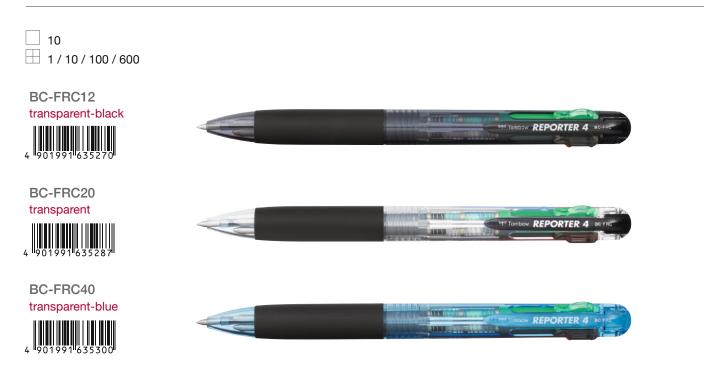

| PRODUCT NAME                    | Reporter 4                                                                                    | MONO maxi<br>power tape                                                          | MONO maxi<br>power tape refill                                                               | MONO PN-MK                                                                       |
|---------------------------------|-----------------------------------------------------------------------------------------------|----------------------------------------------------------------------------------|----------------------------------------------------------------------------------------------|----------------------------------------------------------------------------------|
| PRODUCT<br>PICTURE              |                                                                                               |                                                                                  |                                                                                              | C C C C C C C C C C C C C C C C C C C                                            |
| PRODUCT CODE                    | BC-FRC                                                                                        | PN-IP                                                                            | PR-IP                                                                                        | PN-MK                                                                            |
| Percentage of recycled material | Plastic parts made of over<br>40% recycled material*<br>More about the product on<br>page 113 | Housing made of<br>100% recycled plastic<br>More about the product on<br>page 78 | Plastic parts made of over<br>70% recycled material*<br>More about the product on<br>page 78 | Housing made of<br>100% recycled plastic<br>More about the product on<br>page 79 |
| RECYCLING<br>LABEL              | Over<br>99,<br>99,<br>99,<br>99,<br>99,<br>99,<br>99,<br>99,<br>99,<br>99                     | Biocology plastic moust                                                          | Over<br>700<br>700<br>700<br>700<br>700<br>700<br>700<br>700<br>700                          | 100<br>%<br>Oby plastic rootsta                                                  |