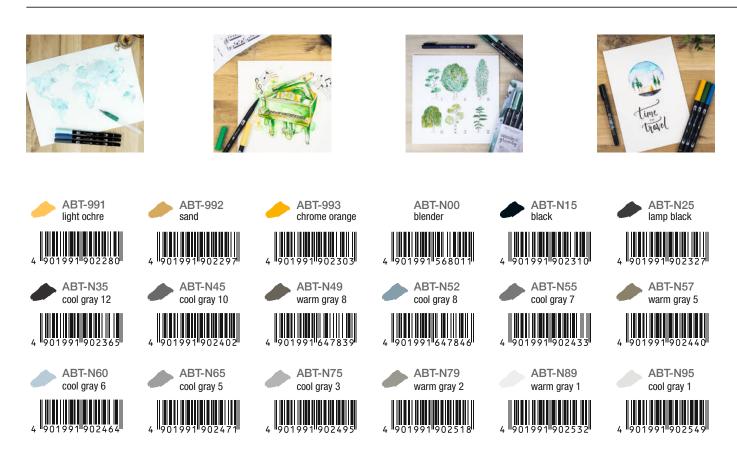

# Marking Pens

| PRODUCT NAME               | Tombow ABT<br>Dual Brush Pen                                     | Tombow ABT PRO                     | MONO edge                                                                     | Fudenosuke soft                                       |
|----------------------------|------------------------------------------------------------------|------------------------------------|-------------------------------------------------------------------------------|-------------------------------------------------------|
| PRODUCT<br>PICTURE         | V <sup>at</sup> frame. AB                                        | VE Tunkow ANT PO                   |                                                                               | HERE TRADES TO ALL ALL ALL ALL ALL ALL ALL ALL ALL AL |
| PRODUCT CODE               | ABT                                                              | ABTP                               | WA-TC                                                                         | WS-BS                                                 |
| INK                        | Water-based<br>dye ink                                           | Alcohol based<br>ink               | Water-based<br>ink                                                            | Water-based<br>pigment ink                            |
| Water-resistant/-proof     | _                                                                | Water-proof                        | _                                                                             | Water-resistant                                       |
| Ink color variation        | 107 colors + blender                                             | 107 colors + blender               | 6 colors                                                                      | Black + 6 colors                                      |
| TIP 1                      |                                                                  |                                    |                                                                               | A                                                     |
| Approx. writing line width | Brush                                                            | Brush                              | 3.8 mm                                                                        | Small brush                                           |
| Tip type                   | Nylon tip                                                        | Nylon tip                          | Polyester tip with polyacetal coat                                            | Elastomer tip                                         |
| TIP 2                      |                                                                  |                                    | 4                                                                             | _                                                     |
| Approx. writing line width | 0.8 mm                                                           | 5.5 mm                             | 0.5 mm                                                                        | _                                                     |
| Tip type                   | Polyester tip                                                    | Polyester tip                      | Polyacetal tip                                                                | _                                                     |
| MAIN PURPOSE               | Hand Lettering<br>Watercoloring<br>Bullet Journaling<br>Stamping | Illustration<br>Manga<br>Sketching | Bullet Journaling<br>Highlighting<br>Underlining<br>Writing highlighted notes | Hand Lettering<br>Sketching<br>Outlines               |