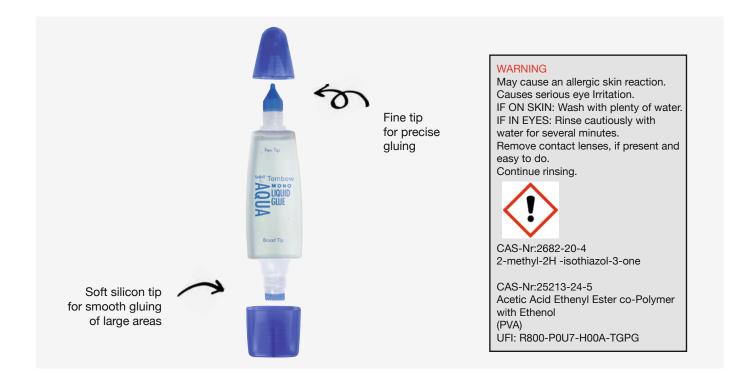

sition it on the surface afterwards. The white glue of MONO multi enables strong and clean gluing of paper, cardboard, photos and many other crafting materials such as wood, cork, glass, glitter, plastic and aluminium. The MONO multi liquid glue is acid-free and photo-safe. Content: 25 g.



#### MONO multi blister

### PT-MTC ☐ 6 ☐ 1 / 6 / - / 144 4 901991 520842



### MONO multi set of 10



74

### MONO aqua

The MONO aqua is a liquid glue with two tips: The fine tip is for precise pinpoint gluing and the wide tip allows a smooth application of the glue on large areas. The clear glue of MONO aqua enables strong and clean gluing of paper, cardboard, photos and many other crafting materials such as wood, cork, glass and glitter. It is acid-free, photo-safe and washable. Content: 50 ml.



#### MONO aqua



#### MONO aqua liquid glue refill

**PR-WTC** 





### MONO aqua liquid glue set of 10



### GLUING

### MONO WPC

The MONO WPC glue fits like a pen in the hand and makes gluing as easy as writing. The fine tip with 1 mm glue line enables precise, pinpoint gluing for very detailed crafting. For the finest detail work with paper, cardboard, glitter, rhinestones and much more. The clear glue of MONO WPC enables clean and permanent gluing of metal, plastic, glass and other embellishments to paper. For great effects: Draw lettering or patterns and sprinkle with glitter. Glue is also suitable for embossing. Plastic parts made of over 50% recycled material.\* Content: 0.9 g.



#### MONO WPC











\*consumable parts (refill pipe of pen or PET film of tape products) are