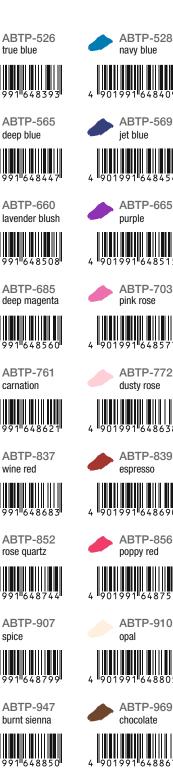

# Marking Pens

| PRODUCT NAME               | Tombow ABT<br>Dual Brush Pen                                     | Tombow ABT PRO                     | MONO edge                                                                     | Fudenosuke soft                                       |
|----------------------------|------------------------------------------------------------------|------------------------------------|-------------------------------------------------------------------------------|-------------------------------------------------------|
| PRODUCT<br>PICTURE         | V <sup>at</sup> frame. AB                                        | VE Tunkow ANT PO                   |                                                                               | HERE TRADES TO ALL ALL ALL ALL ALL ALL ALL ALL ALL AL |
| PRODUCT CODE               | ABT                                                              | ABTP                               | WA-TC                                                                         | WS-BS                                                 |
| INK                        | Water-based<br>dye ink                                           | Alcohol based<br>ink               | Water-based<br>ink                                                            | Water-based<br>pigment ink                            |
| Water-resistant/-proof     | _                                                                | Water-proof                        | _                                                                             | Water-resistant                                       |
| Ink color variation        | 107 colors + blender                                             | 107 colors + blender               | 6 colors                                                                      | Black + 6 colors                                      |
| TIP 1                      |                                                                  |                                    |                                                                               | A                                                     |
| Approx. writing line width | Brush                                                            | Brush                              | 3.8 mm                                                                        | Small brush                                           |
| Tip type                   | Nylon tip                                                        | Nylon tip                          | Polyester tip with polyacetal coat                                            | Elastomer tip                                         |
| TIP 2                      |                                                                  |                                    | 4                                                                             | _                                                     |
| Approx. writing line width | 0.8 mm                                                           | 5.5 mm                             | 0.5 mm                                                                        | _                                                     |
| Tip type                   | Polyester tip                                                    | Polyester tip                      | Polyacetal tip                                                                | _                                                     |
| MAIN PURPOSE               | Hand Lettering<br>Watercoloring<br>Bullet Journaling<br>Stamping | Illustration<br>Manga<br>Sketching | Bullet Journaling<br>Highlighting<br>Underlining<br>Writing highlighted notes | Hand Lettering<br>Sketching<br>Outlines               |