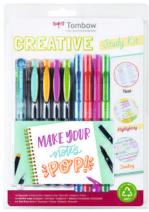

Study Kit accompanies students through their studies and help them organize themselves. With four different writing colors (black, blue, red and green) the included ballpoint pen Reporter 4 is versatile and is perfect for writing colorful notes. The MONO edge highlighter with double tip is offered in this set in four different colors. The wide chisel tip is ideal for highlighting text passages, while the fine round tip can be used to add notes. The TwinTone fiber-tip pens with fineliner tip and wider bullet tip comes also in four colors in this set and is ideal for writing, creatively decorating notes or creating small doodles. The TwinTone and MONO edge in this set are color coordinated.

#### STUD-SET

1 1/-//24

10 pieces (1x WS-PK07, -22, -76, -84, WA-TC90, -92, -96, -99, BC-FRC40)





#### About Studygram:

Studygram is about presenting learning content in a creative and organized way: An eye-catching heading, color-coded notes and illustrative drawings - it should be as colorful, clear and thus memorable as possible. The Creative Study Kit from Tombow is tailored to the needs of the target group: The Reporter 4 includes a ballpoint pen with four different writing colors, which is ideal for writing colorful notes. With four MONO edge highlighters, notes can be highlighted in color and finely underlined. And for colorful headlines and doodles, the four TwinTone double-fiber markers with their wider round tip and narrow fineliner tip are ideal.



### **Application Sets**

#### Urban Sketching Set

Urban Sketching is becoming a global art movement. You draw what you see