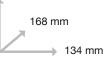

(1x CI-RF1, -RF2, RF3, -RF4, -RF5, -RF6, -RF7, -RF8, -RF9, -RF10, -RVP1, -RVP2, -RVP3, -RVP4, -RVP5, -RVP6, -RVP7, -RVP8, -RVP9, -RVP10, -RDL1, -RDL2, -RDL3, -RDL4, -RDL5, -RDL6, -RDL7, -RDL8, -RDL9, -RDL10)

# IROJITEN

#### **IROJITEN** modular display 104 cells

MOD-36C-DIS modular display empty





#### 350 mm

250 mm 250 mm

#### CI-MOD-104C-CONT display content



624 pieces loose (6x 96 colors each, 12x Cl-RV10, F1, VP1, VP8)



### **IROJITEN** display pastel 24 cells





253 mm

168 mm



144 pieces loose (6x each CI-RVP4, -RP4, -RP12, -RP3, -RVP2, -RP11, -RP2, -RP1, -RP9, -RVP10, -RVP9, -RP19, -RVP8, -RP8, -RP18, -RP17, -RVP7, -RVP6, -RVP5, -RP5, -RLG3, -REX10, -RP10, -RV10)



IROJITEN display neon/vivid 24 cells

PENCIL-24C-DIS Acrylic display empty



□ 1 ⊞ 1/-/-/-

253 mm



CI-24C-2-CONT display content



144 pieces loose ( each 6x CI-RF7, -RF6, -RV3, -REX2, -RF3, -RF4, -RV2, -RV1, -RF2, -RF1, -RD11, -RV9, -RD20, -RV8, -RV7, -RV6, -RF8, -RV4, -RF10, -RV5, -RD4, -RD2, -REX10, -RV10)







### **Bristol paper**

The Bristol paper is a high-quality, bright white drawing paper with smooth surface and high opacity. It is ideally suited for color gradients and layering. Perfect for water-based brush pens, alcohol-based markers, fineliners, pencils and ink. For illustration, drawings, sketches and much more. 250 g/m<sup>2</sup> (120 ibs). Acid-free and eraser-resistant. 25 sheets. Available in the formats A4, A5 and A6.

😝 Tombow

#### Bristol paper A4

**PB-MARK** 

1

# 1/-/-/20 0.03198 950023 Bristol paper 260 g/r

### Bristol paper A6

#### **PB-MARK-COVER-6