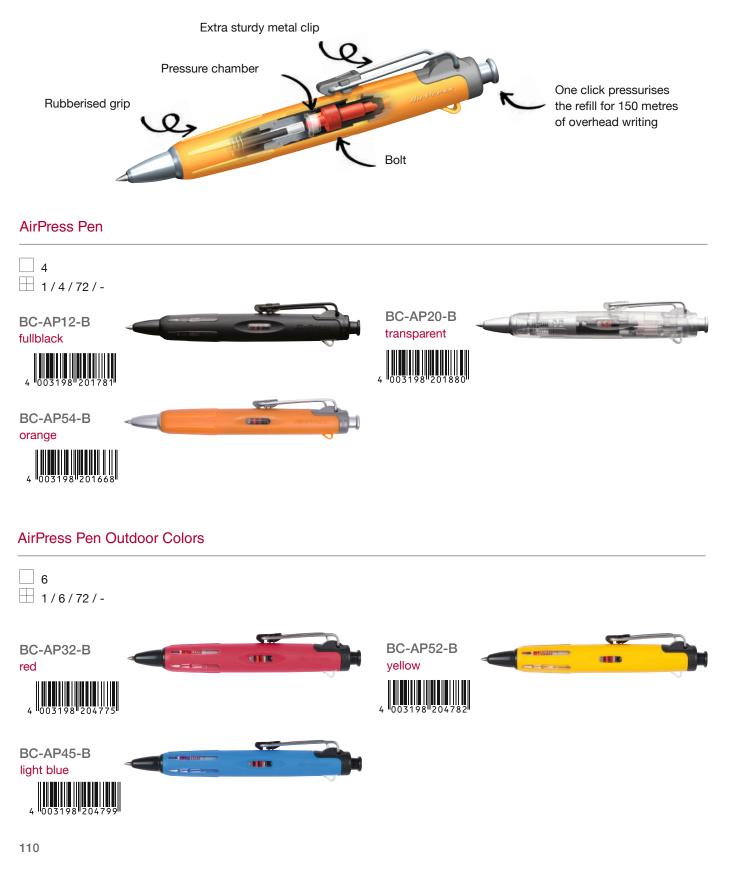

ng of the pen extends the lead

### Clip knock/Slide knock

Extend the lead by knocking clip or slide button







#### WRITING

# AirPress Pen

The AirPress Pen is always ready to write anywhere and easily masters unusual situations such as writing overhead, on damp paper or in freezing temperatures (down to -5°C) thanks to its unique compressed air technology. It is the ideal companion for outdoor, hobby, school, and professional use. A rubberized grip ensures a pleasantly secure hold even with wet fingers or gloves. The durable, extremely stretchable metal clip allows the AirPress Pen to be securely attached to a pocket or clothing. Awarded with the red dot design award 2010. Ink: black, document-proof according to ISO 12757-2:1998. Ball diameter: 0.7 mm. Refillable. Refill: BR-SF33.



# AirPress Pen

1

classic

238 mm

BC-AP-24P-A

-AP52-B, -AP54-B)

132 mm

♦ 165 mm

4 00310

24 pieces bulk (4x BC-AP12-B, -AP20-B, -AP32-B, -AP45-B,

### AirPress Pen acrylic display 24 pieces classic





### WRITING

# AirPress Pen

### AirPress Pen blister

□ 1 ⊞ 1/5//200



BC-AP12 fullblack





BC-AP32 red





BC-AP20 transparent



BC-AP45 light blue





BC-AP54 orange



BC-AP52 yellow



# Reporter 4

4-in-1: The Reporter 4 combines four leads in one casing. Ink colors: black, blue, red, and green. Due to the differently shaped push-buttons the ink color can be changed by pushing the buttons. Thanks to the rubberized grip zone, the Reporter 4 is particularly comfortable and secure in the hand. It has a highly flexible spring-loaded clip. Ball diameter: 0.7 mm. Refillable. R