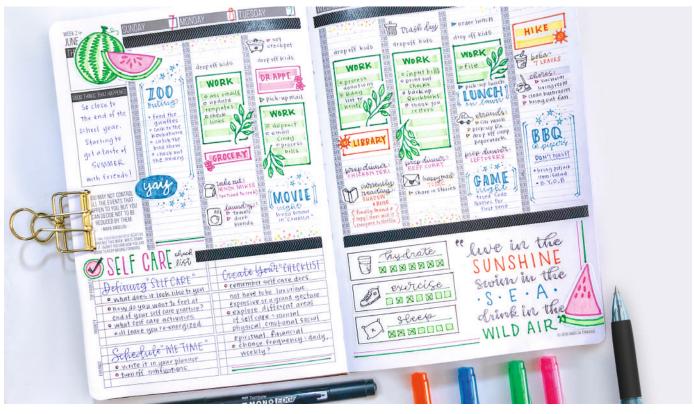

# Marking Pens

| PRODUCT NAME               | Tombow ABT<br>Dual Brush Pen                                     | Tombow ABT PRO                     | MONO edge                                                                     | Fudenosuke soft                                       |
|----------------------------|------------------------------------------------------------------|------------------------------------|-------------------------------------------------------------------------------|-------------------------------------------------------|
| PRODUCT<br>PICTURE         | V <sup>at</sup> frame. AB                                        | VE Tunkow ANT PO                   |                                                                               | HERE TRADES TO ALL ALL ALL ALL ALL ALL ALL ALL ALL AL |
| PRODUCT CODE               | ABT                                                              | ABTP                               | WA-TC                                                                         | WS-BS                                                 |
| INK                        | Water-based<br>dye ink                                           | Alcohol based<br>ink               | Water-based<br>ink                                                            | Water-based<br>pigment ink                            |
| Water-resistant/-proof     | _                                                                | Water-proof                        | _                                                                             | Water-resistant                                       |
| Ink color variation        | 107 colors + blender                                             | 107 colors + blender               | 6 colors                                                                      | Black + 6 colors                                      |
| TIP 1                      |                                                                  |                                    |                                                                               | A                                                     |
| Approx. writing line width | Brush                                                            | Brush                              | 3.8 mm                                                                        | Small brush                                           |
| Tip type                   | Nylon tip                                                        | Nylon tip                          | Polyester tip with polyacetal coat                                            | Elastomer tip                                         |
| TIP 2                      |                                                                  |                                    | 4                                                                             | _                                                     |
| Approx. writing line width | 0.8 mm                                                           | 5.5 mm                             | 0.5 mm                                                                        | _                                                     |
| Tip type                   | Polyester tip                                                    | Polyester tip                      | Polyacetal tip                                                                | _                                                     |
| MAIN PURPOSE               | Hand Lettering<br>Watercoloring<br>Bullet Journaling<br>Stamping | Illustration<br>Manga<br>Sketching | Bullet Journaling<br>Highlighting<br>Underlining<br>Writing highlighted notes | Hand Lettering<br>Sketching<br>Outlines               |