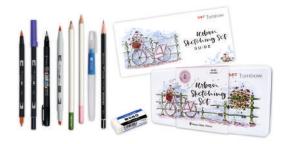

al for writing colorful notes. With four MONO edge highlighters, notes can be highlighted in color and finely underlined. And for colorful headlines and doodles, the four TwinTone double-fiber markers with their wider round tip and narrow fineliner tip are ideal.



### **Application Sets**

#### Urban Sketching Set

Urban Sketching is becoming a global art movement. You draw what you see on the spot or photograph the motif to finish it later at home. The Tombow Urban Sketching Set contains a selection of matching Tombow products that can be perfectly combined with each other, a step-by-step guide by artist Carla Kamphuis and a lovingly designed, high-quality metal box.

#### **URBAN-SET**



9 pieces(1x ABT-565, ABT-947, ABTP-845, CI-RDL5, CI-RVP2, WS-BS, PE-01A, WB-FL, MONO-100-H))







#### About Urban Sketching

Urban Sketching comes up as a global art movement. The followers of this movement are called Urban Sketchers. Urban Sketchers try with their drawings to show the places and the moments as they see them with their eyes. This is done in everyday places as well as traveling. Urban sketching also sees itself as a kind of counter-movement to fast consumption. A photo is quickly taken, which leads to the fact that one doesn't perceive the moment and the motive with all its details. With Urban Sketching, you try to slow down your life a bit more and enjoy the art you have created.



#### One Line Art Set

Fascinating motifs consisting of only one line: One Line Art is a real trend right now. Images of this kind can be found on greeting cards, cushions or picture fra