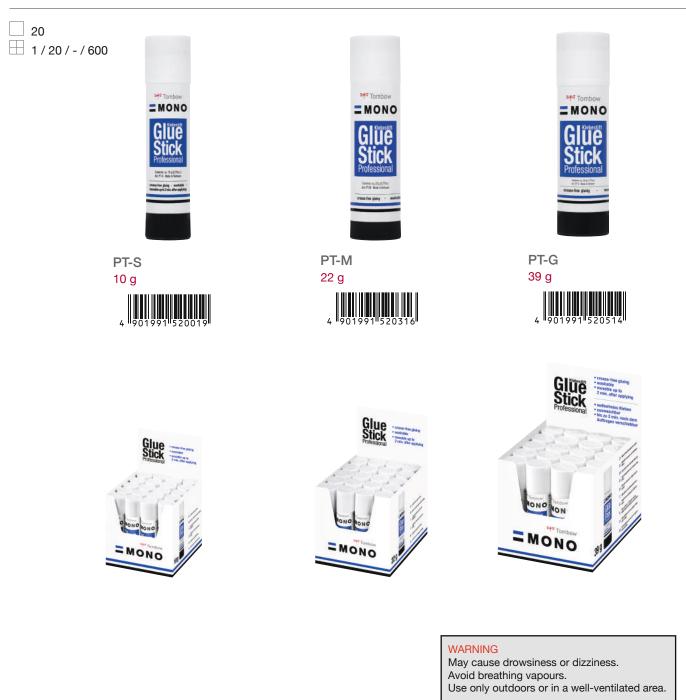

| PRODUCT NAME                    | MONO edge                                                                                                 | MONO glue stick S / M                                                                                                                                                                                                                                                                                                                                                                                                                                                                                                                                                                                                                                                                                                                                                                                                                                                                                                                                                                                                                                                                                                                                                                                                                                                                                                                                                                                                                                                                                                                                                                                                                                                                                                                                                                                                                                                                                                                                                                                                                                                                                                          | MONO glue stick G                                                                                                                                                | MONO WPC                                                                                     |
|---------------------------------|-----------------------------------------------------------------------------------------------------------|--------------------------------------------------------------------------------------------------------------------------------------------------------------------------------------------------------------------------------------------------------------------------------------------------------------------------------------------------------------------------------------------------------------------------------------------------------------------------------------------------------------------------------------------------------------------------------------------------------------------------------------------------------------------------------------------------------------------------------------------------------------------------------------------------------------------------------------------------------------------------------------------------------------------------------------------------------------------------------------------------------------------------------------------------------------------------------------------------------------------------------------------------------------------------------------------------------------------------------------------------------------------------------------------------------------------------------------------------------------------------------------------------------------------------------------------------------------------------------------------------------------------------------------------------------------------------------------------------------------------------------------------------------------------------------------------------------------------------------------------------------------------------------------------------------------------------------------------------------------------------------------------------------------------------------------------------------------------------------------------------------------------------------------------------------------------------------------------------------------------------------|------------------------------------------------------------------------------------------------------------------------------------------------------------------|----------------------------------------------------------------------------------------------|
| PRODUCT<br>PICTURE              | E ##ONEBOOK 3                                                                                             | THE STATE OF THE S | Her Tuercow<br>= MONO<br>Glover<br>Stick<br>Processons<br>                                                                                                       |                                                                                              |
| PRODUCT CODE                    | WA-TC                                                                                                     | PT-S / PT-M                                                                                                                                                                                                                                                                                                                                                                                                                                                                                                                                                                                                                                                                                                                                                                                                                                                                                                                                                                                                                                                                                                                                                                                                                                                                                                                                                                                                                                                                                                                                                                                                                                                                                                                                                                                                                                                                                                                                                                                                                                                                                                                    | PT-G                                                                                                                                                             | PT-WPC                                                                                       |
| Percentage of recycled material | Plastic parts made of over<br>70% recycled material*<br>More about the product on<br>page 40              | Container made of<br>100% recycled plastic<br>More about the products on<br>page 77                                                                                                                                                                                                                                                                                                                                                                                                                                                                                                                                                                                                                                                                                                                                                                                                                                                                                                                                                                                                                                                                                                                                                                                                                                                                                                                                                                                                                                                                                                                                                                                                                                                                                                                                                                                                                                                                                                                                                                                                                                            | Container made of over<br>80% recycled material*<br>More about the product on<br>page 77                                                                         | Plastic parts made of over<br>50% recycled material*<br>More about the product on<br>page 76 |
| RECYCLING<br>LABEL              | Over<br>70<br>%<br>?<br>?<br>?<br>?<br>?<br>?<br>?<br>?<br>?<br>?<br>?<br>?<br>?<br>?<br>?<br>?<br>?<br>? | 100<br>1%<br>Beiccier plastic (contrast                                                                                                                                                                                                                                                                                                                                                                                                                                                                                                                                                                                                                                                                                                                                                                                                                                                                                                                                                                                                                                                                                                                                                                                                                                                                                                                                                                                                                                                                                                                                                                                                                                                                                                                                                                                                                                                                                                                                                                                                                                                                                        | Over<br>80<br>80<br>80<br>96<br>90<br>96<br>90<br>96<br>90<br>96<br>90<br>96<br>90<br>96<br>96<br>96<br>96<br>96<br>96<br>96<br>96<br>96<br>96<br>96<br>96<br>96 | Over<br>50<br>%<br>Rojc/ed plastic mate                                                      |