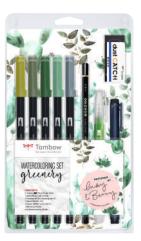

Brush Pen with a fine tip and a brush tip. The colors can be used as watercolors and can be blended. As complementary products each set contains: One blending palette for blending colors and one fillable water brush (empty) for applying colors. Furthermore, one pencil MONO 100 for guidelines, one eraser MONO dust CATCH for clean and precise erasing and one black MONO drawing pen for outlines.

#### Watercoloring Set Floral

#### WCS-FL



11 pieces (1x ABT-192, -757, -772, -910, -991, WS-EFL03, MONO-100-H, EN-DC, WB-ME-1P, Blending Palette, guide)





### Watercoloring Set Greenery

| WCS-GF |  |
|--------|--|
|--------|--|

| 1        |   |
|----------|---|
| 1/-/-/24 | ŀ |

11 pieces (1x ABT-098, -228, -249, -312, -N52, WS-EFL01, MONO-100-H, EN-DC, WB-FN-1P, Blending Palette, guide)





#### Creative Study Kit

The Creative Study Kit accompanies students through their studies and help them organize themselves. With four different writing colors (black, blue, red and green) the included ballpoint pen Reporter 4 is versatile and is perfect for writing colorful notes. The MONO edge highlighter with double tip is offered in this set in four different colors. The wide chisel tip is ideal for highlighting text passages, while the fine round tip can be used to add notes. The TwinTone fiber-tip pens with fineliner tip and wider bullet tip comes also in four colors in this set and is ideal for writing, creatively decorating notes or creating small doodles. The TwinTone and MONO edge in this set are color coordinated.

#### STUD-SET

1 1/-//24

10 pieces (1x WS-PK07, -22, -76, -8