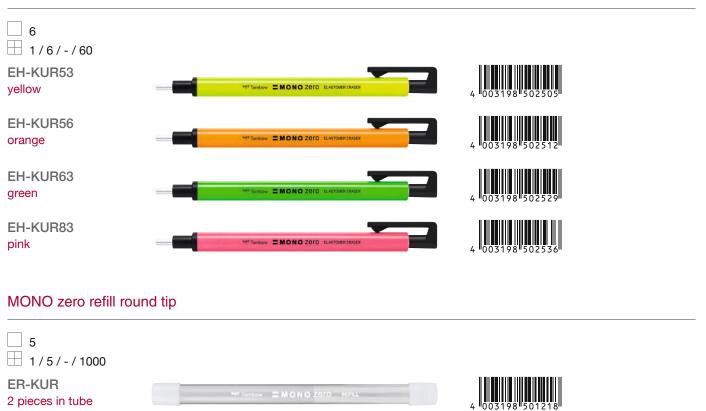

\*consumable parts (refill pipe of pen or PET film of tape products) are not included in the term "Plastic parts"

| PRODUCT NAME                    | MONO PR-MK refill                                                                            | MONO zero<br>(round tip)                                                                     | MONO zero<br>(rectangular tip)                                                               | MONO twin                                                                                    |
|---------------------------------|----------------------------------------------------------------------------------------------|----------------------------------------------------------------------------------------------|----------------------------------------------------------------------------------------------|----------------------------------------------------------------------------------------------|
| PRODUCT<br>PICTURE              |                                                                                              |                                                                                              | <b>NUMP</b>                                                                                  | -B[217 - source 2-                                                                           |
| PRODUCT CODE                    | PR-MK                                                                                        | EH-KUR                                                                                       | EH-KUS                                                                                       | OS-TME33                                                                                     |
| Percentage of recycled material | Plastic parts made of over<br>70% recycled material*<br>More about the product on<br>page 79 | Plastic parts made of over<br>80% recycled material*<br>More about the product on<br>page 97 | Plastic parts made of over<br>80% recycled material*<br>More about the product on<br>page 96 | Plastic parts made of over<br>70% recycled material*<br>More about the product on<br>page 52 |
| RECYCLING<br>LABEL              | Over<br>70<br>96<br>95<br>96<br>96<br>96<br>96<br>96<br>96<br>96<br>96                       | Over<br>8%<br>%<br>Oter plastic ratio                                                        | Over<br>8%<br>9%<br>9%<br>9%<br>9%<br>9%<br>9%                                               | Over<br>70<br>70<br>70<br>70<br>70<br>70<br>70<br>70<br>70<br>70<br>70<br>70<br>70           |