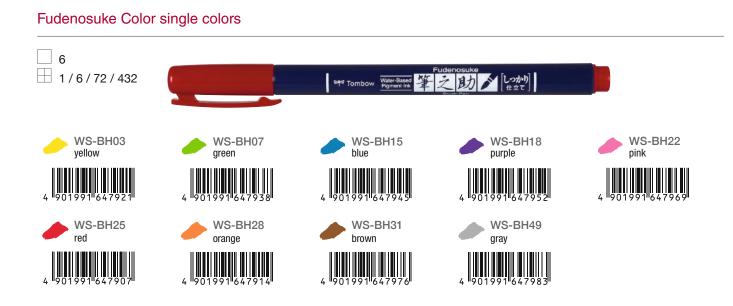

| Fudenosuke hard                                                                                                                                                                                                                                                                                                                                                                                                                                                                                                                                                                                                                                                                                                                                                                                                                                                                                                                                                                                                                                                                                                                                                                                                                                                                                                                                                                                                                                                                                                                                                                                                                                                                                                                                                                                                                                                                     | Fudenosuke twin                                          | TwinTone                                                            | MONO drawing pen                      | MONO twin                                                                         |
|-------------------------------------------------------------------------------------------------------------------------------------------------------------------------------------------------------------------------------------------------------------------------------------------------------------------------------------------------------------------------------------------------------------------------------------------------------------------------------------------------------------------------------------------------------------------------------------------------------------------------------------------------------------------------------------------------------------------------------------------------------------------------------------------------------------------------------------------------------------------------------------------------------------------------------------------------------------------------------------------------------------------------------------------------------------------------------------------------------------------------------------------------------------------------------------------------------------------------------------------------------------------------------------------------------------------------------------------------------------------------------------------------------------------------------------------------------------------------------------------------------------------------------------------------------------------------------------------------------------------------------------------------------------------------------------------------------------------------------------------------------------------------------------------------------------------------------------------------------------------------------------|----------------------------------------------------------|---------------------------------------------------------------------|---------------------------------------|-----------------------------------------------------------------------------------|
| Transver Barry Program and Andrew Barry Program and Andrew Barry Program and Andrew Program and Andre |                                                          | TWINTONE                                                            | PF Tombow I MONO drawingpen           |                                                                                   |
| WS-BH                                                                                                                                                                                                                                                                                                                                                                                                                                                                                                                                                                                                                                                                                                                                                                                                                                                                                                                                                                                                                                                                                                                                                                                                                                                                                                                                                                                                                                                                                                                                                                                                                                                                                                                                                                                                                                                                               | WS-TBS                                                   | WS-PK                                                               | WS-EFL                                | OS-TME                                                                            |
| Water-based<br>pigment ink                                                                                                                                                                                                                                                                                                                                                                                                                                                                                                                                                                                                                                                                                                                                                                                                                                                                                                                                                                                                                                                                                                                                                                                                                                                                                                                                                                                                                                                                                                                                                                                                                                                                                                                                                                                                                                                          | Water-based<br>pigment ink                               | Water-based<br>dye ink                                              | Water-based<br>pigment ink            | Oil-based<br>ink                                                                  |
| Water-resistant                                                                                                                                                                                                                                                                                                                                                                                                                                                                                                                                                                                                                                                                                                                                                                                                                                                                                                                                                                                                                                                                                                                                                                                                                                                                                                                                                                                                                                                                                                                                                                                                                                                                                                                                                                                                                                                                     | Water-resistant                                          | _                                                                   | Water-resistant                       | Water-proof                                                                       |
| 16 colors                                                                                                                                                                                                                                                                                                                                                                                                                                                                                                                                                                                                                                                                                                                                                                                                                                                                                                                                                                                                                                                                                                                                                                                                                                                                                                                                                                                                                                                                                                                                                                                                                                                                                                                                                                                                                                                                           | Black/gray                                               | 36 colors                                                           | Black                                 | 3 colors                                                                          |
|                                                                                                                                                                                                                                                                                                                                                                                                                                                                                                                                                                                                                                                                                                                                                                                                                                                                                                                                                                                                                                                                                                                                                                                                                                                                                                                                                                                                                                                                                                                                                                                                                                                                                                                                                                                                                                                                                     | Å                                                        | Å                                                                   |                                       |                                                                                   |
| Small brush                                                                                                                                                                                                                                                                                                                                                                                                                                                                                                                                                                                                                                                                                                                                                                                                                                                                                                                                                                                                                                                                                                                                                                                                                                                                                                                                                                                                                                                                                                                                                                                                                                                                                                                                                                                                                                                                         | Small brush                                              | 0.8 mm                                                              | 8 line widths                         | 0.8 mm                                                                            |
| Elastomer tip                                                                                                                                                                                                                                                                                                                                                                                                                                                                                                                                                                                                                                                                                                                                                                                                                                                                                                                                                                                                                                                                                                                                                                                                                                                                                                                                                                                                                                                                                                                                                                                                                                                                                                                                                                                                                                                                       | Elastomer tip                                            | Polyester tip                                                       | Polyacetal tip                        | Acrylic tip                                                                       |
| _                                                                                                                                                                                                                                                                                                                                                                                                                                                                                                                                                                                                                                                                                                                                                                                                                                                                                                                                                                                                                                                                                                                                                                                                                                                                                                                                                                                                                                                                                                                                                                                                                                                                                                                                                                                                                                                                                   |                                                          |                                                                     | _                                     |                                                                                   |
| _                                                                                                                                                                                                                                                                                                                                                                                                                                                                                                                                                                                                                                                                                                                                                                                                                                                                                                                                                                                                                                                                                                                                                                                                                                                                                                                                                                                                                                                                                                                                                                                                                                                                                                                                                                                                                                                                                   | Small brush                                              | 0.3 mm                                                              | _                                     | 0.4 mm                                                                            |
| _                                                                                                                                                                                                                                                                                                                                                                                                                                                                                                                                                                                                                                                                                                                                                                                                                                                                                                                                                                                                                                                                                                                                                                                                                                                                                                                                                                                                                                                                                                                                                                                                                                                                                                                                                                                                                                                                                   | Elastomer tip                                            | Polyacetal tip                                                      | _                                     | Polyacetal tip                                                                    |
| Hand Lettering<br>(Calligraphy)<br>Sketching<br>Outlines                                                                                                                                                                                                                                                                                                                                                                                                                                                                                                                                                                                                                                                                                                                                                                                                                                                                                                                                                                                                                                                                                                                                                                                                                                                                                                                                                                                                                                                                                                                                                                                                                                                                                                                                                                                                                            | Hand Lettering<br>(Calligraphy)<br>Sketching<br>Outlines | Bullet Journaling<br>Study Notes<br>Sketchnotes<br>Faux Calligraphy | Outlines<br>Illustration<br>Sketching | Marking/Labeling<br>in daily life<br>Writing on different<br>surfaces<br>Outlines |
| Mary Matis                                                                                                                                                                                                                                                                                                                                                                                                                                                                                                                                                                                                                                                                                                                                                                                                                                                                                                                                                                                                                                                                                                                                                                                                                                                                                                                                                                                                                                                                                                                                                                                                                                                                                                                                                                                                                                                                          | is better<br>vie hetter<br>laughing                      |                                                                     |                                       | Plunted.                                                                          |