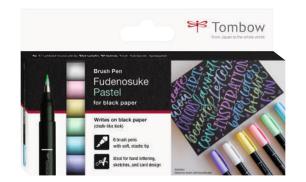

t tips (black and gray). Water-based ink with color pigments, odorless.



41

# Fudenosuke Brush Pen

### Areas of application



Handlettering



Bullet Journaling



Outlines



Illustration

#### Fudenosuke black blister







WS-BS-1P soft tip 4 003198 110564

#### Fudenosuke black blister of 2





### Fudenosuke Color set of 10



10 pieces (1x WS-BH, WS-BH03, -07, -15, -18, -22, -25, -28, -31, -49)







# Fudenosuke Brush Pen

#### Fudenosuke Neon single colors



#### Fudenosuke Neon set of 6

#### WS-BH-6P

4

□ 1 □ 1/6/-/120



6 pieces neon colors (1x WS-BH90, -91, -92, -93, -94, -96)







#### Fudenosuke Pastel for black paper



#### Fudenosuke Pastel for black paper set of 6

#### WS-BS-6P



6 pieces set pastel colors (1x WS-BS01, -BS02, -BS21, -BS58, -BS73, -BS86)









# Fudenosuke Brush Pen

#### Fudenosuke acrylic display 48 pieces



238 mm

132 mm 165 mm



WS-TBHS-48P-A

#### black

48 pieces single (18x WS-BH, 18x WS-BS, 12x WS-TBS)





#### WS-BH-48P-A

basic colors

48 pieces single (6x WS-BH07, -15, -18, -22, -25, -28, -49; 3x WS-BH03, -31)





WS-BH-48P-2-A neon colors

48 pieces single (8x WS-BH90, -BH91, -BH92, -BH93, -BH94, -BH96),



### Fudenosuke Pastel for black paper acrylic display 48 pieces

#### WS-BS-48P-A pastel colors



48 pieces single (8x WS-BS01, WS-BS02, WS-BS21, WS-BS58, WS-BS73, WS-BS86), black test paper (PB-BLACK-7))





46

#### Fudenosuke modular display 36 cells

MOD-36C-DIS modular display empty



#### 350 mm



WS-TBHS-MOD-36C-CONT display content



216 pieces bulk (6x each 15 colors hard tip + 6x each 6 p