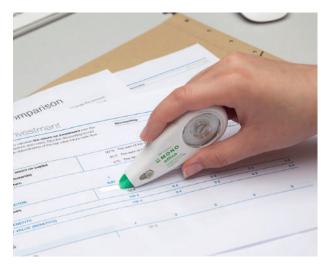

y retractable tip. The tape needs no drying time - can be written over instantly and cleanly. Extremely opaque, no copy or fax shadows. Tape: 2.5 mm x 4 m.



#### MONO note





### CORRECTING

### MONO office

MONO office is a refillable correction tape with 14 m tape and is perfect for the frequent usage in the office. MONO office is suitable for left- and right-handed users. The tape needs no drying time and can be written over instantly and cleanly. Extremely opaque, no copy or fax shadows. Housing made of 100% recycled plastic. Tape: 4.2 mm x 14 m. Refill: CT-CRE4 (Plastic parts made of over 70% recycled material\*).



### MONO office







\*consumable parts (refill pipe of pen or PET film of tape products) are not included in the term "Plastic parts"

### MONO office refill







### MONO YSE

MONO YSE offers a super convenient correction through its slim and ergonomical design. It can be held like a pen due to its slender shape. Its flexible head with slide cap allows an extra smooth application. The tape needs no drying time. No copy or fax shadows. Housing made of 100% recycled plastic. Awarded with the iF product design award 2011. Tape length of 12 m with two different widths: 4.2 mm tape width - perfect for printed text, 6 mm tape width - perfect for handwritten text.



#### MONO YSE







# CORRECTING

Great coverage till the last millimeter with MONO YT4. Tear-proof tape adheres well on paper and does not come off easily when overwritten. Rewind button helps to tighten the loose tape if needed. Side-action and ergonomic design for comfortable handling.