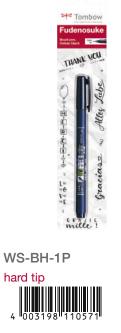

| Fudenosuke hard                                                                                                                                                                                                                                                                                                                                                                                                                                                                                                                                                                                                                                                                                                                                                                                                                                                                                                                                                                                                                                                                                                                                                                                                                                                                                                                                                                                                                                                                                                                                                                                                                                                                                                                                                                                                                                                                     | Fudenosuke twin                                          | TwinTone                                                            | MONO drawing pen                      | MONO twin                                                                         |
|-------------------------------------------------------------------------------------------------------------------------------------------------------------------------------------------------------------------------------------------------------------------------------------------------------------------------------------------------------------------------------------------------------------------------------------------------------------------------------------------------------------------------------------------------------------------------------------------------------------------------------------------------------------------------------------------------------------------------------------------------------------------------------------------------------------------------------------------------------------------------------------------------------------------------------------------------------------------------------------------------------------------------------------------------------------------------------------------------------------------------------------------------------------------------------------------------------------------------------------------------------------------------------------------------------------------------------------------------------------------------------------------------------------------------------------------------------------------------------------------------------------------------------------------------------------------------------------------------------------------------------------------------------------------------------------------------------------------------------------------------------------------------------------------------------------------------------------------------------------------------------------|----------------------------------------------------------|---------------------------------------------------------------------|---------------------------------------|-----------------------------------------------------------------------------------|
| Transver Barry Program and Andrew Barry Program and Andrew Barry Program and Andrew Program and Andre |                                                          | TWINTONE                                                            | PF Tombow I MONO drawingpen           |                                                                                   |
| WS-BH                                                                                                                                                                                                                                                                                                                                                                                                                                                                                                                                                                                                                                                                                                                                                                                                                                                                                                                                                                                                                                                                                                                                                                                                                                                                                                                                                                                                                                                                                                                                                                                                                                                                                                                                                                                                                                                                               | WS-TBS                                                   | WS-PK                                                               | WS-EFL                                | OS-TME                                                                            |
| Water-based<br>pigment ink                                                                                                                                                                                                                                                                                                                                                                                                                                                                                                                                                                                                                                                                                                                                                                                                                                                                                                                                                                                                                                                                                                                                                                                                                                                                                                                                                                                                                                                                                                                                                                                                                                                                                                                                                                                                                                                          | Water-based<br>pigment ink                               | Water-based<br>dye ink                                              | Water-based<br>pigment ink            | Oil-based<br>ink                                                                  |
| Water-resistant                                                                                                                                                                                                                                                                                                                                                                                                                                                                                                                                                                                                                                                                                                                                                                                                                                                                                                                                                                                                                                                                                                                                                                                                                                                                                                                                                                                                                                                                                                                                                                                                                                                                                                                                                                                                                                                                     | Water-resistant                                          | _                                                                   | Water-resistant                       | Water-proof                                                                       |
| 16 colors                                                                                                                                                                                                                                                                                                                                                                                                                                                                                                                                                                                                                                                                                                                                                                                                                                                                                                                                                                                                                                                                                                                                                                                                                                                                                                                                                                                                                                                                                                                                                                                                                                                                                                                                                                                                                                                                           | Black/gray                                               | 36 colors                                                           | Black                                 | 3 colors                                                                          |
|                                                                                                                                                                                                                                                                                                                                                                                                                                                                                                                                                                                                                                                                                                                                                                                                                                                                                                                                                                                                                                                                                                                                                                                                                                                                                                                                                                                                                                                                                                                                                                                                                                                                                                                                                                                                                                                                                     | Å                                                        | Å                                                                   |                                       |                                                                                   |
| Small brush                                                                                                                                                                                                                                                                                                                                                                                                                                                                                                                                                                                                                                                                                                                                                                                                                                                                                                                                                                                                                                                                                                                                                                                                                                                                                                                                                                                                                                                                                                                                                                                                                                                                                                                                                                                                                                                                         | Small brush                                              | 0.8 mm                                                              | 8 line widths                         | 0.8 mm                                                                            |
| Elastomer tip                                                                                                                                                                                                                                                                                                                                                                                                                                                                                                                                                                                                                                                                                                                                                                                                                                                                                                                                                                                                                                                                                                                                                                                                                                                                                                                                                                                                                                                                                                                                                                                                                                                                                                                                                                                                                                                                       | Elastomer tip                                            | Polyester tip                                                       | Polyacetal tip                        | Acrylic tip                                                                       |
| _                                                                                                                                                                                                                                                                                                                                                                                                                                                                                                                                                                                                                                                                                                                                                                                                                                                                                                                                                                                                                                                                                                                                                                                                                                                                                                                                                                                                                                                                                                                                                                                                                                                                                                                                                                                                                                                                                   |                                                          |                                                                     | _                                     |                                                                                   |
| _                                                                                                                                                                                                                                                                                                                                                                                                                                                                                                                                                                                                                                                                                                                                                                                                                                                                                                                                                                                                                                                                                                                                                                                                                                                                                                                                                                                                                                                                                                                                                                                                                                                                                                                                                                                                                                                                                   | Small brush                                              | 0.3 mm                                                              | _                                     | 0.4 mm                                                                            |
| _                                                                                                                                                                                                                                                                                                                                                                                                                                                                                                                                                                                                                                                                                                                                                                                                                                                                                                                                                                                                                                                                                                                                                                                                                                                                                                                                                                                                                                                                                                                                                                                                                                                                                                                                                                                                                                                                                   | Elastomer tip                                            | Polyacetal tip                                                      | _                                     | Polyacetal tip                                                                    |
| Hand Lettering<br>(Calligraphy)<br>Sketching<br>Outlines                                                                                                                                                                                                                                                                                                                                                                                                                                                                                                                                                                                                                                                                                                                                                                                                                                                                                                                                                                                                                                                                                                                                                                                                                                                                                                                                                                                                                                                                                                                                                                                                                                                                                                                                                                                                                            | Hand Lettering<br>(Calligraphy)<br>Sketching<br>Outlines | Bullet Journaling<br>Study Notes<br>Sketchnotes<br>Faux Calligraphy | Outlines<br>Illustration<br>Sketching | Marking/Labeling<br>in daily life<br>Writing on different<br>surfaces<br>Outlines |
| Mary Matis                                                                                                                                                                                                                                                                                                                                                                                                                                                                                                                                                                                                                                                                                                                                                                                                                                                                                                                                                                                                                                                                                                                                                                                                                                                                                                                                                                                                                                                                                                                                                                                                                                                                                                                                                                                                                                                                          | is better<br>vie hetter<br>laughing                      |                                                                     |                                       | Plunted.                                                                          |