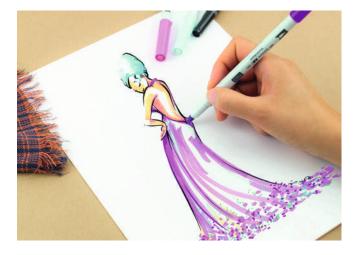

6, -815, -845, -907, -925, -942, -N15, -N55)



ABTP-12P-4 Landscape Colors

12 pieces (1x ABTP-025, -177, -195, -249, -451, -526, -528, -879, -947, -992, -N25, -N69)



ABTP-12P-2 Pastel Colors

12 pieces (1x ABTP-062, -131, -191, -491, -502, -553, -603, -673, -772, -873, -910, -N65)





12 pieces (1x ABTP-062, -158, -528, -603, -703, -850, -873, -910, -947, -N15, -N65, -N69)



ABTP-12P-3 Gray Colors

12 pieces (1x ABTP-N15, -N25, -N29, -N35, -N45, -N49, -N65, -N69, -N75, -N79, -N89, -N95)



ABTP-12P-6 Portrait Colors

12 pieces (1x ABTP-772, -839, -850, -852, -879, -907, -910, -942, -969, -977, -992, -N15)





## Tombow ABT PRO

#### Marker Desktop Organizer (empty)



ABTP-108C-ORGA 107 colors + blender



108 pieces (1x each color + blender, with Marker Desktop Organizer)













#### Tombow ABT PRO metal display 864 pieces

ABTP-L-DIS metal display empty



440 mm 185 mm 960 mm ABTP-L-CONT display content



864 pieces single (6x 75 colors, 24x ABTP-N15, 18x ABTP-N00, 12x ABTP-025, -055, -173, -296, -346, -373, -401, -452, -535, -606, -723, -743, -761, -772, -837, -845, -847, -856, -873, -N25, -N29, -N35, -N45, -N49, -N55, -N65, -N69, -N75, -N79, -N89, -N95)





### Tombow ABT PRO

#### Tombow ABT PRO modular display - 36 cells

4 I.



350 mm



ABTP-MOD-36C-1-CONT display content 1

Display content 1 for modular display, 216 pieces bulk (6x ABTP-055, -062, -090, -191, -277, -282, -296, -312, -379, -451, -452, -491, -528, -539, -555, -603, -633, -660, -679, -680, -685, -743, -755, -761, -772, -845, -847, -879, -925, -933, -993, -N00, N75, N95, 12x ABTP-N15)