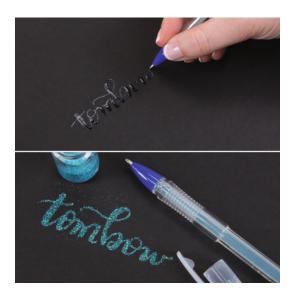

s and glitter. It is acid-free, photo-safe and washable. Content: 50 ml.



#### MONO aqua



#### MONO aqua liquid glue refill

**PR-WTC** 





### MONO aqua liquid glue set of 10



### GLUING

### MONO WPC

The MONO WPC glue fits like a pen in the hand and makes gluing as easy as writing. The fine tip with 1 mm glue line enables precise, pinpoint gluing for very detailed crafting. For the finest detail work with paper, cardboard, glitter, rhinestones and much more. The clear glue of MONO WPC enables clean and permanent gluing of metal, plastic, glass and other embellishments to paper. For great effects: Draw lettering or patterns and sprinkle with glitter. Glue is also suitable for embossing. Plastic parts made of over 50% recycled material.\* Content: 0.9 g.



#### MONO WPC











\*consumable parts (refill pipe of pen or PET film of tape products) are not included in the term "Plastic parts"

### MONO glue stick

The transparent MONO glue stick provides wrinkle-free gluing due to low water content. The application of glue is clean and economical due to its extremely stable consistency. The glued surfaces can still be moved up to one minute after the application - ideal for creative work. It is washable and perfect for professional and hobby users. Available in three sizes: G (39 g), M (22 g), S (10 g). Container made of over 80% recycled plastic (PT-G). Container made of 100% recycled plastic (PT-M, PT-S).

### MONO glue stick





### MONO maxi power tape

MONO maxi power tape is a refillable glue tape for easy, fast and wrinkle-free gluing. With extra-strong, p