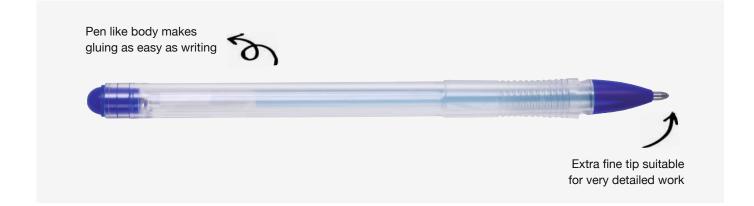

such as wood, cork, glass and glitter. It is acid-free, photo-safe and washable. Content: 50 ml.



#### MONO aqua



#### MONO aqua liquid glue refill

**PR-WTC** 





### MONO aqua liquid glue set of 10



### GLUING

### MONO WPC

The MONO WPC glue fits like a pen in the hand and makes gluing as easy as writing. The fine tip with 1 mm glue line enables precise, pinpoint gluing for very detailed crafting. For the finest detail work with paper, cardboard, glitter, rhinestones and much more. The clear glue of MONO WPC enables clean and permanent gluing of metal, plastic, glass and other embellishments to paper. For great effects: Draw lettering or patterns and sprinkle with glitter. Glue is also suitable for embossing. Plastic parts made of over 50% recycled material.\* Content: 0.9 g.



#### MONO WPC











\*consumable parts (refill pipe of pen or PET film of tape products) are not included in the term "Plastic parts"

### MONO glue stick

The transparent MONO glue stick provides wrinkle-free gluing due to low water content. The application of glue is clean and economical due to its extremely stable consistency. The glued surfaces can still be moved up to one minute after the application - ideal for creative work. It is washable and perfect for professional and hobby users. Available in three sizes: G (39 g), M (22 g), S (10 g). Container made of over 80% recycled plastic (PT-G). Container made of 100% recycled plastic (PT-M, PT-S).

### MONO glue stick





### MONO maxi power tape

MONO maxi power tape is a refillable glue tape for easy, fast and wrinkle-free glu