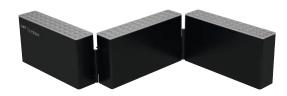

ABT-12P-3 Gray Colors



12 pieces (1x ABT-491, -N15, -N25, -N35, -N45, -N55, -N57, -N65, -N75, -N79, -N89, -N95)



ABT-12P-4 Portrait Colors



12 pieces (1x ABT-020, -772, -800, -850, -879, -910, -942, -947, -969, -977, -990, -N15)

#### Tombow ABT Dual Brush Pen set of 18

-N15)



-N15)

-N95)

#### .

-N45)

# Tombow ABT Dual Brush Pen

#### Tombow ABT Dual Brush Pen set of 10







10 pieces (1x ABT-025, -177, -491, -555, -845, -850, -933, -990, -N00, -N15)



ABT-10C-MANGA2 Manga Shojo

10 pieces (1x ABT-062, -158, -528, -623, -703, -755, -850, -873, -N00, -N15)



ABT-10C-3 Galaxy Colors

10 pieces (1x ABT-407, -493, -555, -636, -665, -755, -803, -873, -N15, -N55)

# Tombow ABT Dual Brush Pen marker case with 107 colors + blender



### Marker case empty CASE-ABT-108C











#### Tombow ABT Dual Brush Pen Marker Desktop Organizer with 107 colors + blender



ABT-108C-ORGA 107 colors + blender



Tombow ABT Dual Brush Pen 108 pieces (1x each color + blender, with marker desktop organizer)









#### Tombow ABT Dual Brush Pen metal display 864 pieces

ABT-L-DIS

ABT-L-CONT



4 003198 105393

440 mm



864 pieces (6 x 78 colors, 30 x ABT-N15, -N00, 12 x ABT-055, -173, -243, -373, -451, -452, -528, -623, -723, -725, -772, -815, -845, -847, -856, -N25, -N35, -N45, -N49, -N52, -N55, -N57, -N60, -N65, -N75, -N79, -N89, -N95)



### Tombow ABT Dual Brush Pen

#### Tombow ABT Dual Brush Pen Modular Display - 36 cells



| 350 mm |
|--------|
| 250 mm |
| 250 mm |

ABT-MOD-36C-1-CONT



216 pieces bulk (6x each ABT-055, -062, -090, -243, -277, -291, -296, -312, -3