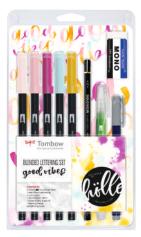

lettering. Products: Tombow ABT Dual Brush Pen with a fine tip for creating exact lines and a wide brush tip for broad color application. Colors can be mixed together and diluted with water. Fudenosuke for drawing precise lines and outlines. Smudge-proof pencil MONO 100 H for erasable outlines and sketches. Eraser MONO M for the clean and precise erasing of guidelines. Blending palette for mixing and refillable water brush (empty) for picking up the water-based ink.

#### Blended Lettering Set "Cozy Times"

**BS-FH1** 



11 pieces (1x ABT-990, -761, -026, -947, -379, WS-BH, MONO-100-H, PE-04A, WB-FN-1P, Blending Palette, guide)





#### Blended Lettering Set "Good Vibes"



11 pieces (1x ABT-800, -772, -985, -451, -725, WS-BH-49, MONO-100-H, PE-04A, WB-FN-1P, Blending Palette, guide)





#### Watercoloring Sets

The Watercoloring Sets contain the necessary materials to create watercolor illustrations, including instructions with tips and tricks. The sets and instructions are put together and designed by the artists "May and Berry". Both sets contain five colors each of the Tombow ABT Dual Brush Pen with a fine tip and a brush tip. The colors can be used as watercolors and can be blended. As complementary products each set contains: One blending palette for blending colors and one fillable water brush (empty) for applying colors. Furthermore, one pencil MONO 100 for guidelines, one eraser MONO dust CATCH for clean and precise erasing and one black MONO drawing pen for outlines.

#### Watercoloring Set Floral

#### WCS-FL



11 pieces (1x ABT-192, -757, -772, -910, -991, W