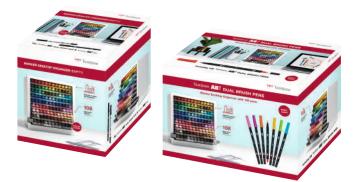

977, -990, -N15)

#### Tombow ABT Dual Brush Pen set of 18

-N15)



-N15)

-N95)

#### .

-N45)

# Tombow ABT Dual Brush Pen

#### Tombow ABT Dual Brush Pen set of 10







10 pieces (1x ABT-025, -177, -491, -555, -845, -850, -933, -990, -N00, -N15)



ABT-10C-MANGA2 Manga Shojo

10 pieces (1x ABT-062, -158, -528, -623, -703, -755, -850, -873, -N00, -N15)



ABT-10C-3 Galaxy Colors

10 pieces (1x ABT-407, -493, -555, -636, -665, -755, -803, -873, -N15, -N55)

# Tombow ABT Dual Brush Pen marker case with 107 colors + blender



### Marker case empty CASE-ABT-108C











#### Tombow ABT Dual Brush Pen Marker Desktop Organizer with 107 colors + blender



ABT-108C-ORGA 107 colors + blender



Tombow ABT Dual Brush Pen 108 pieces (1x each color + blender, with marker desktop organizer)









#### Tombow ABT Dual Brush Pen metal display 864 pieces

ABT-L-DIS

ABT-L-CONT



4 003198 105393

440 mm



864 pieces (6 x 78 colors, 30 x ABT-N15, -N00, 12 x ABT-055, -173, -243, -373, -451, -452, -528, -623, -723, -725, -772, -815, -845, -847, -856, -N25, -N35, -N45, -N49, -N52, -N55, -N57, -N60, -N65, -N75, -N79, -N89, -N95)



### Tombow ABT Dual Brush Pen

#### Tombow ABT Dual Brush Pen Modular Display - 36 cells



| 350 mm |
|--------|
| 250 mm |
| 250 mm |

ABT-MOD-36C-1-CONT



216 pieces bulk (6x each ABT-055, -062, -090, -243, -277, -291, -296, -312, -379, -451, -452, -491, -515, -528, -555, -603, -620, -623, -676, -679, -685, -743, -755, -761, -772, -845, -847, -879, -933, -946, -993, -N00, -N75, -N95, 12x ABT-N15)



#### Tombow ABT Dual Brush Pen Modular Display - 7