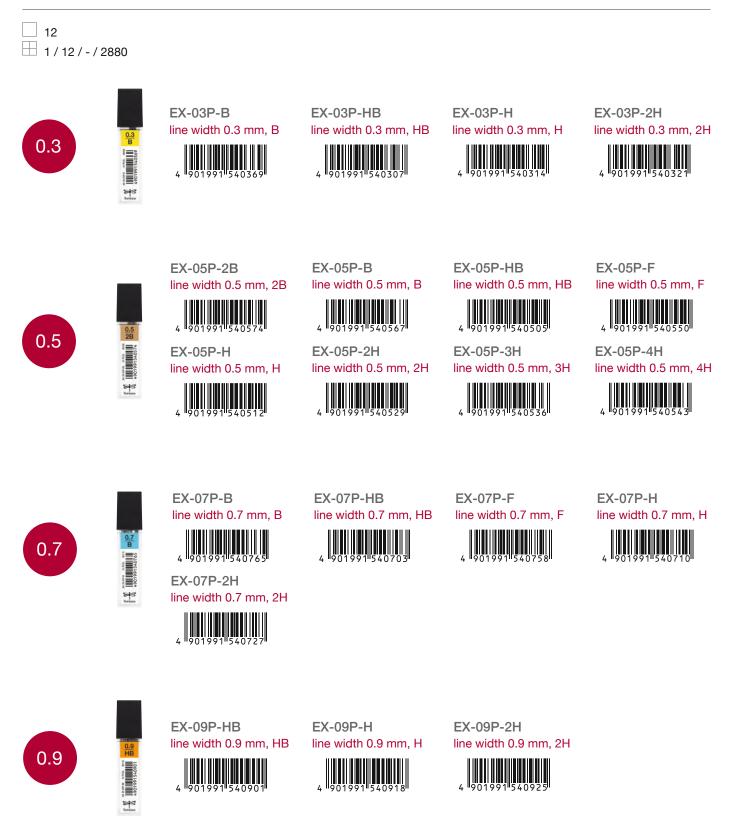

ace of ZOOM L105 city guarantees a very pleasant feel. Also, the ballpoint pen lies very well in the hand due to its balanced weight. Available in nine colors. Material: brass with painting process (barrel), steel (clip). Ink color: black. Ball diameter: 0.7 mm. Refillable. Refill: BR-VS-33.

#### ZOOM L105 City





#### DESIGN WRITING |

# ZOOM L105 City

BC-ZLC43 light blue







### ZOOM L105 City display 12 pieces

1

BC-ZLC-12P

12 pieces single (1x BC-ZLC21, -41, -43, -63, -64, -83, 2x BC-ZLC04, -06 -11)



255 mm













#### REFILLS

# Refills for mechanical pencils

The refills for mechanical pencils are available with four different widths (0.3 mm, 0.5 mm, 0.7 mm and 0,9 mm) and different degrees of hardness. Content of each box: 12 pieces

#### Refills mechanical pencil



# Refills for ballpoint pens

High-quality refills for Tombow ballpoint pens. Ball diameter of 0.7 mm. Various colors.

#### Ballpoint refill for Reporter 4



Refills for all Tombow rollerballs. Available in two colors and with different ball diameters.



# NOTES

| <br> |
|------|
|      |
|      |
|      |
|      |
|      |
|      |
|      |
|      |
|      |
|      |
|      |
| <br> |
|      |
|      |
|      |
|      |
|      |
|      |
|      |
|      |
|      |
|      |
|      |
|      |
|      |
|      |
|      |
|      |
|      |
|      |
|      |
|      |
|      |





# EXPLANATION

= Minimum order quantity

E Content of shipping units





www.tomboweurope.com