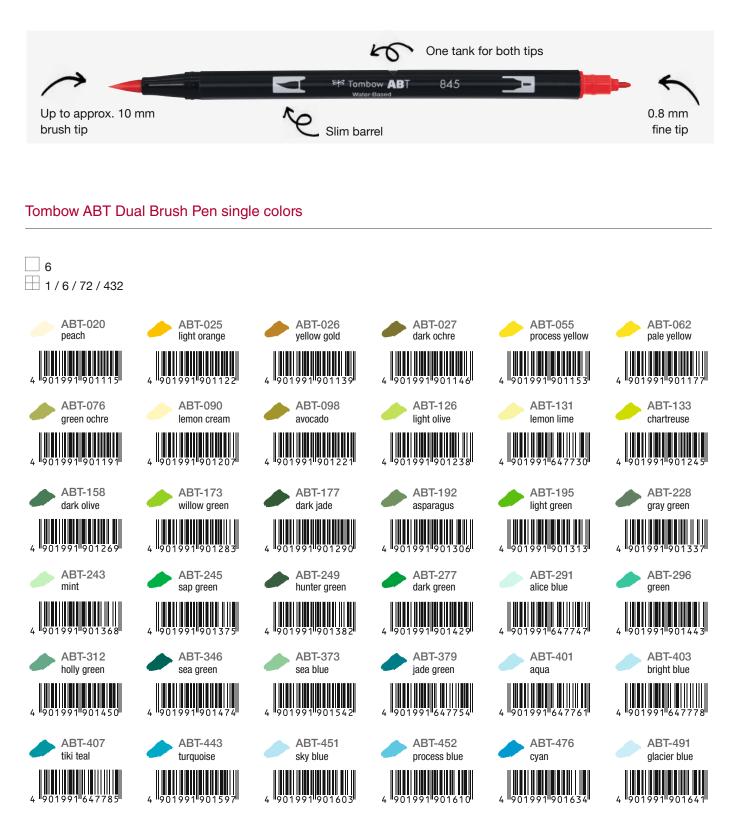

# Marking Pens

| PRODUCT NAME               | Tombow ABT<br>Dual Brush Pen                                     | Tombow ABT PRO                     | MONO edge                                                                     | Fudenosuke soft                                       |
|----------------------------|------------------------------------------------------------------|------------------------------------|-------------------------------------------------------------------------------|-------------------------------------------------------|
| PRODUCT<br>PICTURE         | V <sup>at</sup> frame. AB                                        | VE Tunkow ANT PO                   |                                                                               | HERE TRADES TO ALL ALL ALL ALL ALL ALL ALL ALL ALL AL |
| PRODUCT CODE               | ABT                                                              | ABTP                               | WA-TC                                                                         | WS-BS                                                 |
| INK                        | Water-based<br>dye ink                                           | Alcohol based<br>ink               | Water-based<br>ink                                                            | Water-based<br>pigment ink                            |
| Water-resistant/-proof     | _                                                                | Water-proof                        | _                                                                             | Water-resistant                                       |
| Ink color variation        | 107 colors + blender                                             | 107 colors + blender               | 6 colors                                                                      | Black + 6 colors                                      |
| TIP 1                      |                                                                  |                                    |                                                                               | A                                                     |
| Approx. writing line width | Brush                                                            | Brush                              | 3.8 mm                                                                        | Small brush                                           |
| Tip type                   | Nylon tip                                                        | Nylon tip                          | Polyester tip with polyacetal coat                                            | Elastomer tip                                         |
| TIP 2                      |                                                                  |                                    | 4                                                                             | _                                                     |
| Approx. writing line width | 0.8 mm                                                           | 5.5 mm                             | 0.5 mm                                                                        | _                                                     |
| Tip type                   | Polyester tip                                                    | Polyester tip                      | Polyacetal tip                                                                | _                                                     |
| MAIN PURPOSE               | Hand Lettering<br>Watercoloring<br>Bullet Journaling<br>Stamping | Illustration<br>Manga<br>Sketching | Bullet Journaling<br>Highlighting<br>Underlining<br>Writing highlighted notes | Hand Lettering<br>Sketching<br>Outlines               |