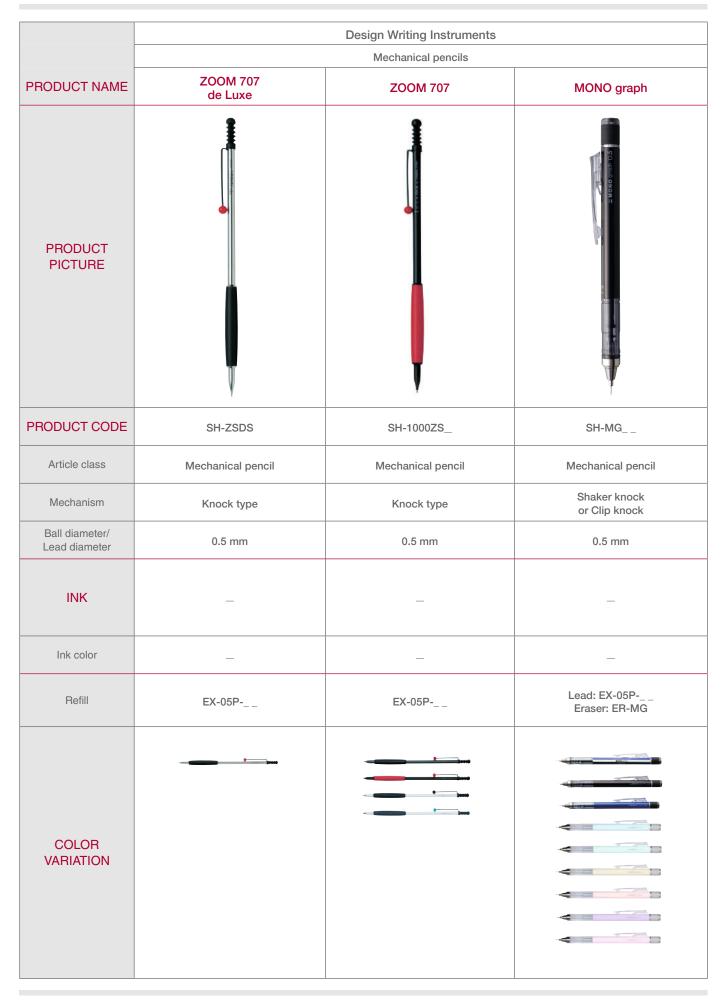

| 0.7 mm                                                                        | 0.7 mm                                        | 0.7 mm                      |  |
| INK                              | Oil-based                                                                     | Oil-based<br>Ultra-low viscosity airtouch ink | Oil-based                   |  |
| Ink color                        | ●33                                                                           | ● 33                                          | ●33 ●25 ●15 ●07             |  |
| PRODUCTS<br>THE REFILL<br>FIT IN | ZOOM 707<br>(BC-ZS)<br>ZOOM 707 de Luxe<br>(BC-ZSDS)<br>ZOOM L105<br>(BC-ZLC) | AirPress Pen<br>(BC-AP)                       | Reporter 4<br>(BC-FRC)      |  |





### Writing Instruments



|                        | Mechanical pencils refill               |                                |