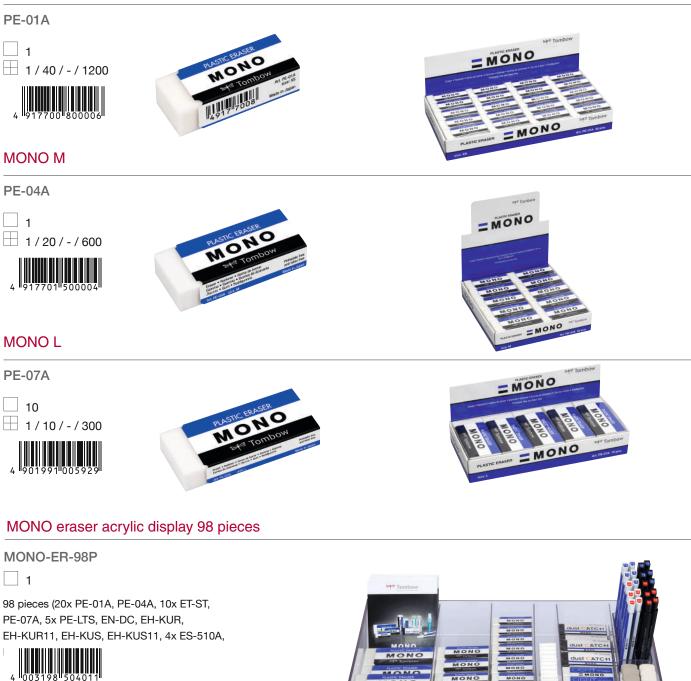

### Tombow ABT PRO modular display - 144 cells

#### MOD-36C-DIS modular display empty

350 mm

# ABTP-MOD-36C-1-CONT display content 1

Display content 1 for modular display, 216 pieces bulk (6x ABTP-055, -062, -090, -191, -277, -282, -296, -312, -379, -451, -452, -491, -528, -539, -555, -603, -633, -660, -679, -680, -685, -743, -755, -761, -772, -845, -847, -879, -925, -933, -993, -N00, N75, N95, 12x ABTP-N15)

# ABTP-MOD-36C-2-CONT display content 2

Display content 2 for modular display, 216 pieces bulk (6x ABTP-020, -025, -077, -126, -131, -191, -245, -312, -346, -373, -407, -451, -493, -553, -569, -665, -673, -683, -703, -757, -772, -800, -837, -839, -845, -847, -848, -873, -881, -905, -969, -991, -N00, -N15, -N35, -N79) ABTP-MOD-36C-3-CONT display content 3