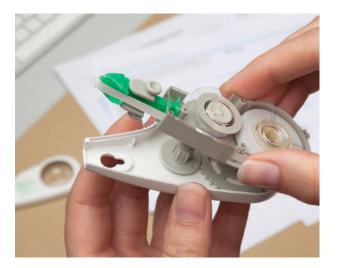

transparent tip allows for an especially exact application. With its compact size it fits also into small pockets and pencil cases. It has a fully retractable tip. The tape needs no drying time - can be written over instantly and cleanly. Extremely opaque, no copy or fax shadows. Tape: 2.5 mm x 4 m.



#### MONO note





### CORRECTING

### MONO office

MONO office is a refillable correction tape with 14 m tape and is perfect for the frequent usage in the office. MONO office is suitable for left- and right-handed users. The tape needs no drying time and can be written over instantly and cleanly. Extremely opaque, no copy or fax shadows. Housing made of 100% recycled plastic. Tape: 4.2 mm x 14 m. Refill: CT-CRE4 (Plastic parts made of over 70% recycled material\*).



### MONO office







\*consumable parts (refill pipe of pen or PET film of tape products) are not included in the term "Plastic parts"

### MONO office refill







### MONO YSE

MONO YSE offers a super convenient correction through its slim and ergonomical design. It can be held like a pen due to its slender shape. Its flexible head with slide cap allows an extra smooth application. The tape needs no drying time. No copy or fax shadows. Housing made of 100% recycled plastic. Awarded with the iF product design award 2011. Tape length of 12 m with two different widths: 4.2 mm tape width - perfect for printed text, 6 mm tape width - perfect for handwritten text.



#### MONO YSE







# CORRECTING

Great coverage till the last millimeter with MONO YT4. Tear-proof tape adheres well on paper and does not come