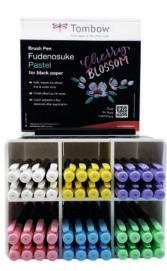

| Fudenosuke hard                                                                                                                                                                                                                                                                                                                                                                                                                                                                                                                                                                                                                                                                                                                                                                                                                                                                                                                                                                                                                                                                                                                                                                                                                                                                                                                                                                                                                                                                                                                                                                                                                                                                                                                                                                                                                                                                     | Fudenosuke twin                                          | TwinTone                                                            | MONO drawing pen                      | MONO twin                                                                         |
|-------------------------------------------------------------------------------------------------------------------------------------------------------------------------------------------------------------------------------------------------------------------------------------------------------------------------------------------------------------------------------------------------------------------------------------------------------------------------------------------------------------------------------------------------------------------------------------------------------------------------------------------------------------------------------------------------------------------------------------------------------------------------------------------------------------------------------------------------------------------------------------------------------------------------------------------------------------------------------------------------------------------------------------------------------------------------------------------------------------------------------------------------------------------------------------------------------------------------------------------------------------------------------------------------------------------------------------------------------------------------------------------------------------------------------------------------------------------------------------------------------------------------------------------------------------------------------------------------------------------------------------------------------------------------------------------------------------------------------------------------------------------------------------------------------------------------------------------------------------------------------------|----------------------------------------------------------|---------------------------------------------------------------------|---------------------------------------|-----------------------------------------------------------------------------------|
| Transver Barry Program and Andrew Barry Program and Andrew Barry Program and Andrew Program and Andre |                                                          | TWINTONE                                                            | PF Tombow I MONO drawingpen           |                                                                                   |
| WS-BH                                                                                                                                                                                                                                                                                                                                                                                                                                                                                                                                                                                                                                                                                                                                                                                                                                                                                                                                                                                                                                                                                                                                                                                                                                                                                                                                                                                                                                                                                                                                                                                                                                                                                                                                                                                                                                                                               | WS-TBS                                                   | WS-PK                                                               | WS-EFL                                | OS-TME                                                                            |
| Water-based<br>pigment ink                                                                                                                                                                                                                                                                                                                                                                                                                                                                                                                                                                                                                                                                                                                                                                                                                                                                                                                                                                                                                                                                                                                                                                                                                                                                                                                                                                                                                                                                                                                                                                                                                                                                                                                                                                                                                                                          | Water-based<br>pigment ink                               | Water-based<br>dye ink                                              | Water-based<br>pigment ink            | Oil-based<br>ink                                                                  |
| Water-resistant                                                                                                                                                                                                                                                                                                                                                                                                                                                                                                                                                                                                                                                                                                                                                                                                                                                                                                                                                                                                                                                                                                                                                                                                                                                                                                                                                                                                                                                                                                                                                                                                                                                                                                                                                                                                                                                                     | Water-resistant                                          | _                                                                   | Water-resistant                       | Water-proof                                                                       |
| 16 colors                                                                                                                                                                                                                                                                                                                                                                                                                                                                                                                                                                                                                                                                                                                                                                                                                                                                                                                                                                                                                                                                                                                                                                                                                                                                                                                                                                                                                                                                                                                                                                                                                                                                                                                                                                                                                                                                           | Black/gray                                               | 36 colors                                                           | Black                                 | 3 colors                                                                          |
|                                                                                                                                                                                                                                                                                                                                                                                                                                                                                                                                                                                                                                                                                                                                                                                                                                                                                                                                                                                                                                                                                                                                                                                                                                                                                                                                                                                                                                                                                                                                                                                                                                                                                                                                                                                                                                                                                     | Å                                                        | Å                                                                   |                                       |                                                                                   |
| Small brush                                                                                                                                                                                                                                                                                                                                                                                                                                                                                                                                                                                                                                                                                                                                                                                                                                                                                                                                                                                                                                                                                                                                                                                                                                                                                                                                                                                                                                                                                                                                                                                                                                                                                                                                                                                                                                                                         | Small brush                                              | 0.8 mm                                                              | 8 line widths                         | 0.8 mm                                                                            |
| Elastomer tip                                                                                                                                                                                                                                                                                                                                                                                                                                                                                                                                                                                                                                                                                                                                                                                                                                                                                                                                                                                                                                                                                                                                                                                                                                                                                                                                                                                                                                                                                                                                                                                                                                                                                                                                                                                                                                                                       | Elastomer tip                                            | Polyester tip                                                       | Polyacetal tip                        | Acrylic tip                                                                       |
| _                                                                                                                                                                                                                                                                                                                                                                                                                                                                                                                                                                                                                                                                                                                                                                                                                                                                                                                                                                                                                                                                                                                                                                                                                                                                                                                                                                                                                                                                                                                                                                                                                                                                                                                                                                                                                                                                                   |                                                          |                                                                     | _                                     |                                                                                   |
| _                                                                                                                                                                                                                                                                                                                                                                                                                                                                                                                                                                                                                                                                                                                                                                                                                                                                                                                                                                                                                                                                                                                                                                                                                                                                                                                                                                                                                                                                                                                                                                                                                                                                                                                                                                                                                                                                                   | Small brush                                              | 0.3 mm                                                              | _                                     | 0.4 mm                                                                            |
| _                                                                                                                                                                                                                                                                                                                                                                                                                                                                                                                                                                                                                                                                                                                                                                                                                                                                                                                                                                                                                                                                                                                                                                                                                                                                                                                                                                                                                                                                                                                                                                                                                                                                                                                                                                                                                                                                                   | Elastomer tip                                            | Polyacetal tip                                                      | _                                     | Polyacetal tip                                                                    |
| Hand Lettering<br>(Calligraphy)<br>Sketching<br>Outlines                                                                                                                                                                                                                                                                                                                                                                                                                                                                                                                                                                                                                                                                                                                                                                                                                                                                                                                                                                                                                                                                                                                                                                                                                                                                                                                                                                                                                                                                                                                                                                                                                                                                                                                                                                                                                            | Hand Lettering<br>(Calligraphy)<br>Sketching<br>Outlines | Bullet Journaling<br>Study Notes<br>Sketchnotes<br>Faux Calligraphy | Outlines<br>Illustration<br>Sketching | Marking/Labeling<br>in daily life<br>Writing on different<br>surfaces<br>Outlines |
| Mary Matis                                                                                                                                                                                                                                                                                                                                                                                                                                                                                                                                                                                                                                                                                                                                                                                                                                                                                                                                                                                                                                                                                                                                                                                                                                                                                                                                                                                                                                                                                                                                                                                                                                                                                                                                                                                                                                                                          | is better<br>vie hetter<br>laughing                      |                                                                     |                                       | Plunted.                                                                          |