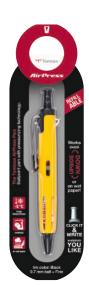

| PRODUCT NAME                    | Reporter 4                                                                                    | MONO maxi<br>power tape                                                          | MONO maxi<br>power tape refill                                                               | MONO PN-MK                                                                       |
|---------------------------------|-----------------------------------------------------------------------------------------------|----------------------------------------------------------------------------------|----------------------------------------------------------------------------------------------|----------------------------------------------------------------------------------|
| PRODUCT<br>PICTURE              |                                                                                               |                                                                                  |                                                                                              | C C C C C C C C C C C C C C C C C C C                                            |
| PRODUCT CODE                    | BC-FRC                                                                                        | PN-IP                                                                            | PR-IP                                                                                        | PN-MK                                                                            |
| Percentage of recycled material | Plastic parts made of over<br>40% recycled material*<br>More about the product on<br>page 113 | Housing made of<br>100% recycled plastic<br>More about the product on<br>page 78 | Plastic parts made of over<br>70% recycled material*<br>More about the product on<br>page 78 | Housing made of<br>100% recycled plastic<br>More about the product on<br>page 79 |
| RECYCLING<br>LABEL              | Over<br>99,<br>99,<br>99,<br>99,<br>99,<br>99,<br>99,<br>99,<br>99,<br>99                     | Biocology plastic moust                                                          | Over<br>700<br>700<br>700<br>700<br>700<br>700<br>700<br>700<br>700                          | 100<br>%<br>Oby plastic rootsta                                                  |