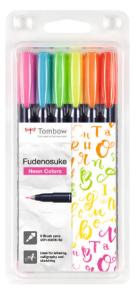

# Marking Pens

| PRODUCT NAME               | Tombow ABT<br>Dual Brush Pen                                     | Tombow ABT PRO                     | MONO edge                                                                     | Fudenosuke soft                                       |
|----------------------------|------------------------------------------------------------------|------------------------------------|-------------------------------------------------------------------------------|-------------------------------------------------------|
| PRODUCT<br>PICTURE         | V <sup>at</sup> frame. AB                                        | VE Tunkow ANT PO                   |                                                                               | HERE TRADES TO ALL ALL ALL ALL ALL ALL ALL ALL ALL AL |
| PRODUCT CODE               | ABT                                                              | ABTP                               | WA-TC                                                                         | WS-BS                                                 |
| INK                        | Water-based<br>dye ink                                           | Alcohol based<br>ink               | Water-based<br>ink                                                            | Water-based<br>pigment ink                            |
| Water-resistant/-proof     | _                                                                | Water-proof                        | _                                                                             | Water-resistant                                       |
| Ink color variation        | 107 colors + blender                                             | 107 colors + blender               | 6 colors                                                                      | Black + 6 colors                                      |
| TIP 1                      |                                                                  |                                    |                                                                               | A                                                     |
| Approx. writing line width | Brush                                                            | Brush                              | 3.8 mm                                                                        | Small brush                                           |
| Tip type                   | Nylon tip                                                        | Nylon tip                          | Polyester tip with polyacetal coat                                            | Elastomer tip                                         |
| TIP 2                      |                                                                  |                                    | 4                                                                             | _                                                     |
| Approx. writing line width | 0.8 mm                                                           | 5.5 mm                             | 0.5 mm                                                                        | _                                                     |
| Tip type                   | Polyester tip                                                    | Polyester tip                      | Polyacetal tip                                                                | _                                                     |
| MAIN PURPOSE               | Hand Lettering<br>Watercoloring<br>Bullet Journaling<br>Stamping | Illustration<br>Manga<br>Sketching | Bullet Journaling<br>Highlighting<br>Underlining<br>Writing highlighted notes | Hand Lettering<br>Sketching<br>Outlines               |

| Fudenosuke hard                                                                                                                                                                                                                                                                                                                                                                                                                                                                                                                                                                                                                                                                                                                                                                                                                                                                                                                                                                                                                                                                                                                                                                                                                                                                                                                                                                                                                                                                                                                                                                                                                                                                                                                                                                                                                                                                     | Fudenosuke twin                                          | TwinTone                                                            | MONO drawing pen                      | MONO twin                                                                         |
|-------------------------------------------------------------------------------------------------------------------------------------------------------------------------------------------------------------------------------------------------------------------------------------------------------------------------------------------------------------------------------------------------------------------------------------------------------------------------------------------------------------------------------------------------------------------------------------------------------------------------------------------------------------------------------------------------------------------------------------------------------------------------------------------------------------------------------------------------------------------------------------------------------------------------------------------------------------------------------------------------------------------------------------------------------------------------------------------------------------------------------------------------------------------------------------------------------------------------------------------------------------------------------------------------------------------------------------------------------------------------------------------------------------------------------------------------------------------------------------------------------------------------------------------------------------------------------------------------------------------------------------------------------------------------------------------------------------------------------------------------------------------------------------------------------------------------------------------------------------------------------------|----------------------------------------------------------|---------------------------------------------------------------------|---------------------------------------|-----------------------------------------------------------------------------------|
| Transver Barry Program and Andrew Barry Program and Andrew Barry Program and Andrew Program and Andre |                                                          | TWINTONE                                                            | PF Tombow I MONO drawingpen           |                                                                                   |
| WS-BH                                                                                                                                                                                                                                                                                                                                                                                                                                                                                                                                                                                                                                                                                                                                                                                                                                                                                                                                                                                                                                                                                                                                                                                                                                                                                                                                                                                                                                                                                                                                                                                                                                                                                                                                                                                                                                                                               | WS-TBS                                                   | WS-PK                                                               | WS-EFL                                | OS-TME                                                                            |
| Water-based<br>pigment ink                                                                                                                                                                                                                                                                                                                                                                                                                                                                                                                                                                                                                                                                                                                                                                                                                                                                                                                                                                                                                                                                                                                                                                                                                                                                                                                                                                                                                                                                                                                                                                                                                                                                                                                                                                                                                                                          | Water-based<br>pigment ink                               | Water-based<br>dye ink                                              | Water-based<br>pigment ink            | Oil-based<br>ink                                                                  |
| Water-resistant                                                                                                                                                                                                                                                                                                                                                                                                                                                                                                                                                                                                                                                                                                                                                                                                                                                                                                                                                                                                                                                                                                                                                                                                                                                                                                                                                                                                                                                                                                                                                                                                                                                                                                                                                                                                                                                                     | Water-resistant                                          | _                                                                   | Water-resistant                       | Water-proof                                                                       |
| 16 colors                                                                                                                                                                                                                                                                                                                                                                                                                                                                                                                                                                                                                                                                                                                                                                                                                                                                                                                                                                                                                                                                                                                                                                                                                                                                                                                                                                                                                                                                                                                                                                                                                                                                                                                                                                                                                                                                           | Black/gray                                               | 36 colors                                                           | Black                                 | 3 colors                                                                          |
|                                                                                                                                                                                                                                                                                                                                                                                                                                                                                                                                                                                                                                                                                                                                                                                                                                                                                                                                                                                                                                                                                                                                                                                                                                                                                                                                                                                                                                                                                                                                                                                                                                                                                                                                                                                                                                                                                     | Å                                                        | Å                                                                   |                                       |                                                                                   |
| Small brush                                                                                                                                                                                                                                                                                                                                                                                                                                                                                                                                                                                                                                                                                                                                                                                                                                                                                                                                                                                                                                                                                                                                                                                                                                                                                                                                                                                                                                                                                                                                                                                                                                                                                                                                                                                                                                                                         | Small brush                                              | 0.8 mm                                                              | 8 line widths                         | 0.8 mm                                                                            |
| Elastomer tip                                                                                                                                                                                                                                                                                                                                                                                                                                                                                                                                                                                                                                                                                                                                                                                                                                                                                                                                                                                                                                                                                                                                                                                                                                                                                                                                                                                                                                                                                                                                                                                                                                                                                                                                                                                                                                                                       | Elastomer tip                                            | Polyester tip                                                       | Polyacetal tip                        | Acrylic tip                                                                       |
| _                                                                                                                                                                                                                                                                                                                                                                                                                                                                                                                                                                                                                                                                                                                                                                                                                                                                                                                                                                                                                                                                                                                                                                                                                                                                                                                                                                                                                                                                                                                                                                                                                                                                                                                                                                                                                                                                                   |                                                          |                                                                     | _                                     |                                                                                   |
| _                                                                                                                                                                                                                                                                                                                                                                                                                                                                                                                                                                                                                                                                                                                                                                                                                                                                                                                                                                                                                                                                                                                                                                                                                                                                                                                                                                                                                                                                                                                                                                                                                                                                                                                                                                                                                                                                                   | Small brush                                              | 0.3 mm                                                              | _                                     | 0.4 mm                                                                            |
| _                                                                                                                                                                                                                                                                                                                                                                                                                                                                                                                                                                                                                                                                                                                                                                                                                                                                                                                                                                                                                                                                                                                                                                                                                                                                                                                                                                                                                                                                                                                                                                                                                                                                                                                                                                                                                                                                                   | Elastomer tip                                            | Polyacetal tip                                                      | _                                     | Polyacetal tip                                                                    |
| Hand Lettering<br>(Calligraphy)<br>Sketching<br>Outlines                                                                                                                                                                                                                                                                                                                                                                                                                                                                                                                                                                                                                                                                                                                                                                                                                                                                                                                                                                                                                                                                                                                                                                                                                                                                                                                                                                                                                                                                                                                                                                                                                                                                                                                                                                                                                            | Hand Lettering<br>(Calligraphy)<br>Sketching<br>Outlines | Bullet Journaling<br>Study Notes<br>Sketchnotes<br>Faux Calligraphy | Outlines<br>Illustration<br>Sketching | Marking/Labeling<br>in daily life<br>Writing on different<br>surfaces<br>Outlines |
| Mary Matis                                                                                                                                                                                                                                                                                                                                                                                                                                                                                                                                                                                                                                                                                                                                                                                                                                                                                                                                                                                                                                                                                                                                                                                                                                                                                                                                                                                                                                                                                                                                                                                                                                                                                                                                                                                                                                                                          | is better<br>vie hetter<br>laughing                      |                                                                     |                                       | Plunted.                                                                          |