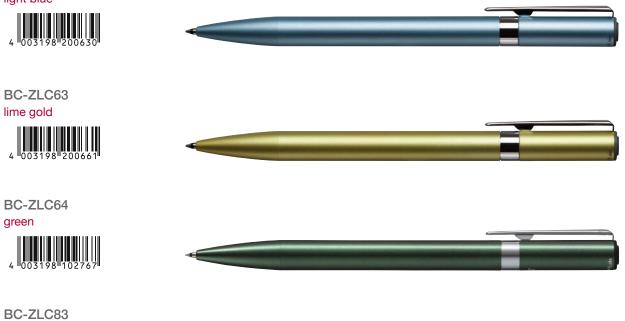

### Fudenosuke Color set of 10

10 pieces (1x WS-BH, WS-BH03, -07, -15, -18, -22, -25, -28, -31, -49)

# Fudenosuke Brush Pen

#### Fudenosuke Neon single colors

#### Fudenosuke Pastel for black paper