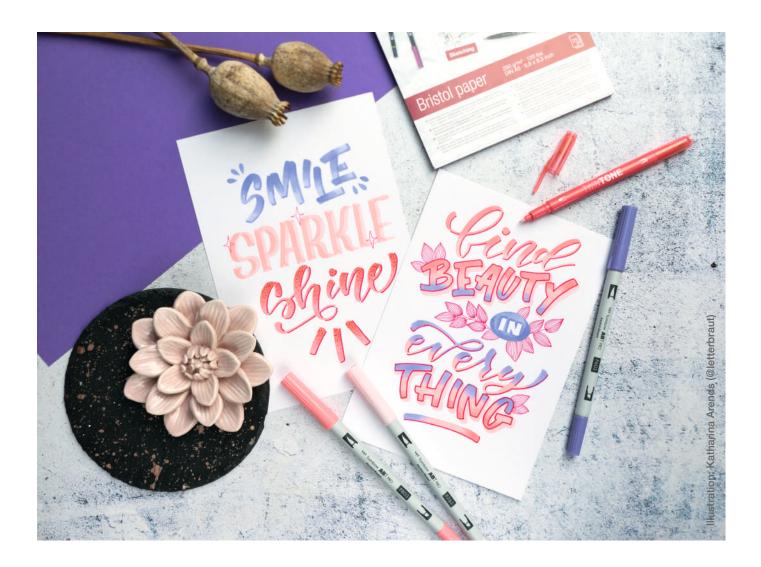

# Marking Pens

| PRODUCT NAME               | Tombow ABT<br>Dual Brush Pen                                     | Tombow ABT PRO                     | MONO edge                                                                     | Fudenosuke soft                                       |
|----------------------------|------------------------------------------------------------------|------------------------------------|-------------------------------------------------------------------------------|-------------------------------------------------------|
| PRODUCT<br>PICTURE         | V <sup>at</sup> frame. AB                                        | VE Tunkow ANT PO                   |                                                                               | HERE TRADES TO ALL ALL ALL ALL ALL ALL ALL ALL ALL AL |
| PRODUCT CODE               | ABT                                                              | ABTP                               | WA-TC                                                                         | WS-BS                                                 |
| INK                        | Water-based<br>dye ink                                           | Alcohol based<br>ink               | Water-based<br>ink                                                            | Water-based<br>pigment ink                            |
| Water-resistant/-proof     | _                                                                | Water-proof                        | _                                                                             | Water-resistant                                       |
| Ink color variation        | 107 colors + blender                                             | 107 colors + blender               | 6 colors                                                                      | Black + 6 colors                                      |
| TIP 1                      |                                                                  |                                    |                                                                               | A                                                     |
| Approx. writing line width | Brush                                                            | Brush                              | 3.8 mm                                                                        | Small brush                                           |
| Tip type                   | Nylon tip                                                        | Nylon tip                          | Polyester tip with polyacetal coat                                            | Elastomer tip                                         |
| TIP 2                      |                                                                  |                                    | 4                                                                             | _                                                     |
| Approx. writing line width | 0.8 mm                                                           | 5.5 mm                             | 0.5 mm                                                                        | _                                                     |
| Tip type                   | Polyester tip                                                    | Polyester tip                      | Polyacetal tip                                                                | _                                                     |
| MAIN PURPOSE               | Hand Lettering<br>Watercoloring<br>Bullet Journaling<br>Stamping | Illustration<br>Manga<br>Sketching | Bullet Journaling<br>Highlighting<br>Underlining<br>Writing highlighted notes | Hand Lettering<br>Sketching<br>Outlines               |