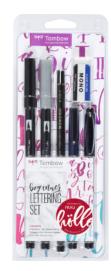

all materials needed for either beginners in the world of lettering or for those with advanced knowledge in lettering. Both sets include an instruction guide with tips and tricks for each lettering level. The sets and instructions are put together and designed by lettering artist "Frau Hölle". The core of both sets is the Tombow ABT Dual Brush Pen with flexible brush tip and fine bullet tip in various colors. As complementary products, both sets contain: MONO 100 pencil (degree of hardness: 3H) for sketching guidelines, brush pen Fudenosuke with a fine brush tip, permanent black marker MONO twin for outlines and eraser MONO XS for clean and exact erasing of guidelines.

### Lettering Set "Beginner"



1 1/-/-/24

7 pieces (1x ABT-N15, -N75, MONO-100-3H, WS-BH, OS-TME33, PE-01A, guide)





### Lettering Set "Advanced"



□ 1 □ 1/-/-/24

11 pieces (1x ABT-373, -685, -815,- N00, -N15, MONO-100-3H, WS-BH, WS-BS, OS-TME33, PE-01A, guide)





### Sunny Lettering Set

The Sunny Lettering Set contains the basic equipment for getting started in lettering with the alcohol-based markers ABT PRO. Key elements are the three ABT PRO markers with slim shape and two tips. Flexible and easily controllable nylon brush tip for brush letterings, wide chisel tip for flat ink application and outlines. Colors: Purple (665), Cherry (815), Chrome Orange (993). Additionally, the set contains one Fudenosuke Brush Pen with two tips for outlines and fine details in black and gray. The set is completed by a step-by-step guide by lettering artist Katharina Arends (@letterbraut).

LS-ABTP

□ 1 ⊞ 1/-/-/